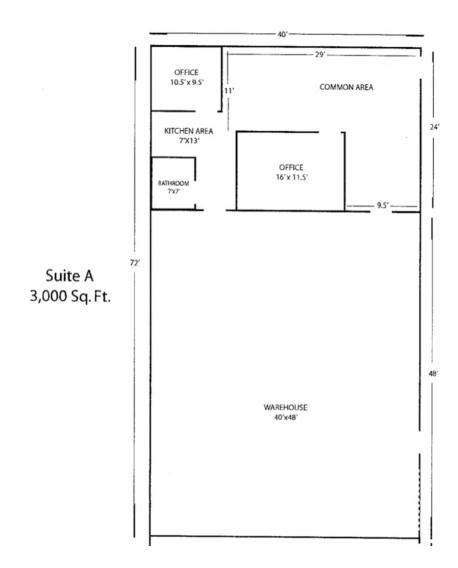

### PROPERTY OVERVIEW

Office warehouse located in Cloverland Industrial Park in Baton Rouge, LA. Unique offering that includes a climate-controlled warehouse, ideal for tenants in need of a heated and cooled place to work. The 3,000 Suite A includes 1,000 sq. ft. +/- of office and 2,000 sq. ft. +/- of warehouse with a grade-level roll up door. The office is built out with premium fixtures and features granite countertops and new vinyl flooring. The property is zoned M-1 Industrial.

### PROPERTY HIGHLIGHTS

- 2,000 sq. ft. climate-controlled warehouse
- 1,000 sq. ft. office with new fixtures
- Grade level roll up door
- Zoned M-1 Industrial