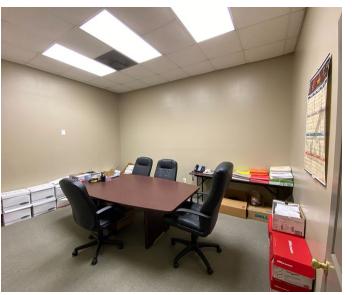

### PROPERTY OVERVIEW

Office warehouse located in Cloverland Industrial Park in Baton Rouge, LA. Unique offering that includes a climate-controlled warehouse, ideal for tenants in need of a heated and cooled place to work. The 3,000 Suite A includes 1,000 sq. ft. +/- of office and 2,000 sq. ft. +/- of warehouse with a grade-level roll up door. The office is built out with premium fixtures and features granite countertops and new vinyl flooring. The property is zoned M-1 Industrial.

### PROPERTY HIGHLIGHTS

- 2,000 sq. ft. climate-controlled warehouse
- 1,000 sq. ft. office with new fixtures
- Grade level roll up door
- Zoned M-1 Industrial