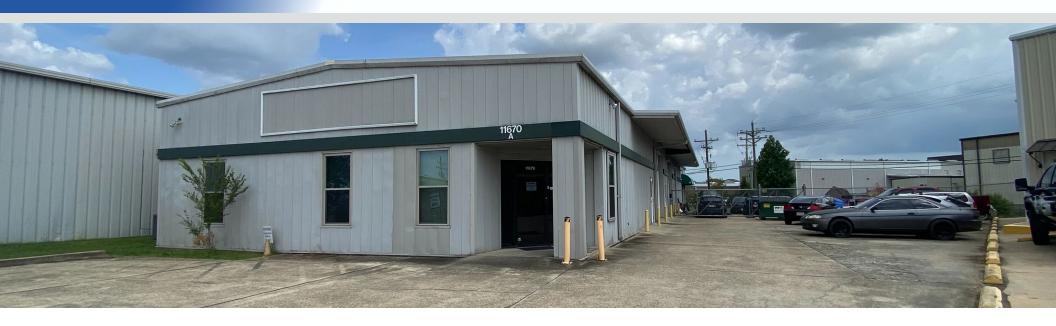

BATON ROUGE, LA 70809 Industrial Property For Lease

### PROPERTY OVERVIEW

Office warehouse located in Cloverland Industrial Park in Baton Rouge, LA. Unique offering that includes a climate-controlled warehouse, ideal for tenants in need of a heated and cooled place to work. The 3,000 Suite A includes 1,000 sq. ft. +/- of office and 2,000 sq. ft. +/- of warehouse with a grade-level roll up door. The office is built out with premium fixtures and features granite countertops and new vinyl flooring. The property is zoned M-1 Industrial.