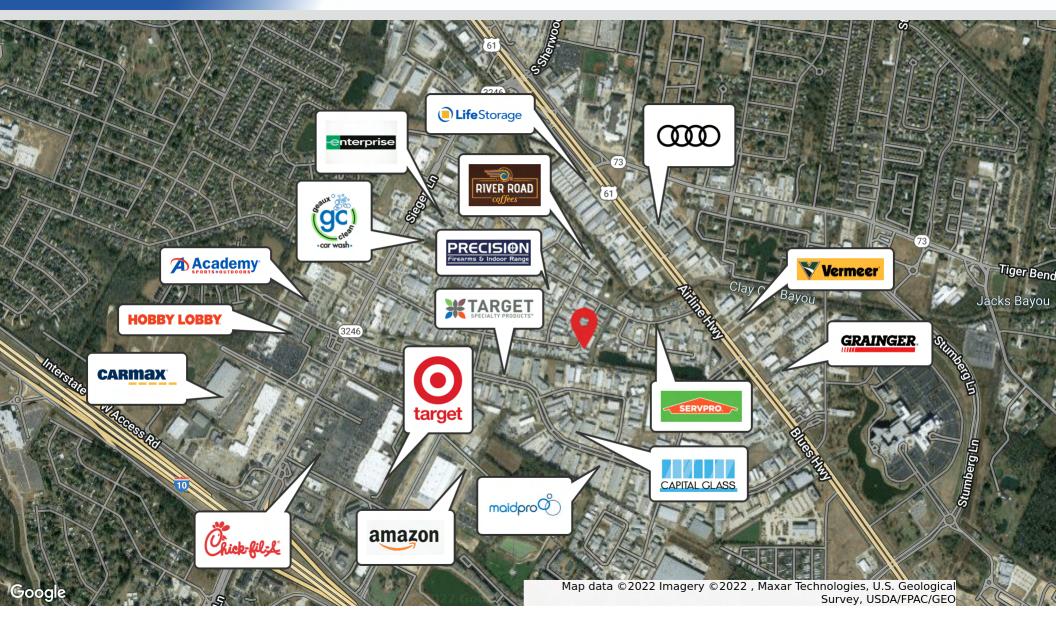

Cloverland Industrial Park is located between Siegen Lane and Airline Highway. Cloverland sits next to Industriplex, Baton Rouge's premier industrial park. The property has convenient access to I-10 by way of Siegen Lane as well as I-12 by way of Airline Highway.