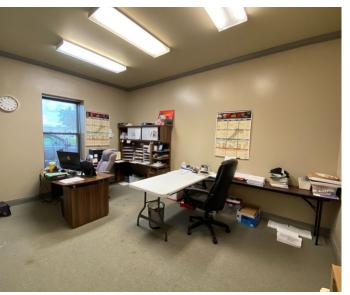

### PROPERTY OVERVIEW

Office warehouse located in Cloverland Industrial Park in Baton Rouge, LA. Unique offering that includes a climate-controlled warehouse, ideal for tenants in need of a heated and cooled place to work. The 3,000 Suite A includes 1,000 sq. ft. +/- of office and 2,000 sq. ft. +/- of warehouse with a grade-level roll up door. The office is built out with premium fixtures and features granite countertops and new vinyl flooring. The property is zoned M-1 Industrial.

### PROPERTY HIGHLIGHTS

- 2,000 sq. ft. climate-controlled warehouse
- 1,000 sq. ft. office with new fixtures
- Grade level roll up door
- Zoned M-1 Industrial