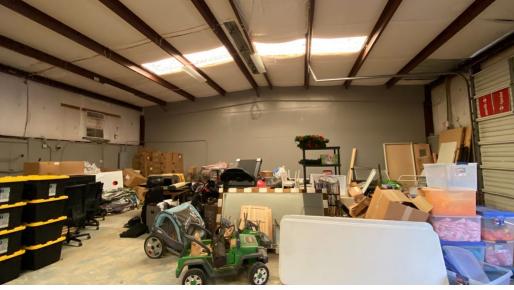

### PROPERTY OVERVIEW

Office warehouse located in Cloverland Industrial Park in Baton Rouge, LA. Unique offering that includes a climate-controlled warehouse, ideal for tenants in need of a heated and cooled place to work. The 3,000 Suite A includes 1,000 sq. ft. +/- of office and 2,000 sq. ft. +/- of warehouse with a grade-level roll up door. The office is built out with premium fixtures and features granite countertops and new vinyl flooring. The property is zoned M-1 Industrial.

### PROPERTY HIGHLIGHTS

- 2,000 sq. ft. climate-controlled warehouse
- 1,000 sq. ft. office with new fixtures
- Grade level roll up door
- Zoned M-1 Industrial