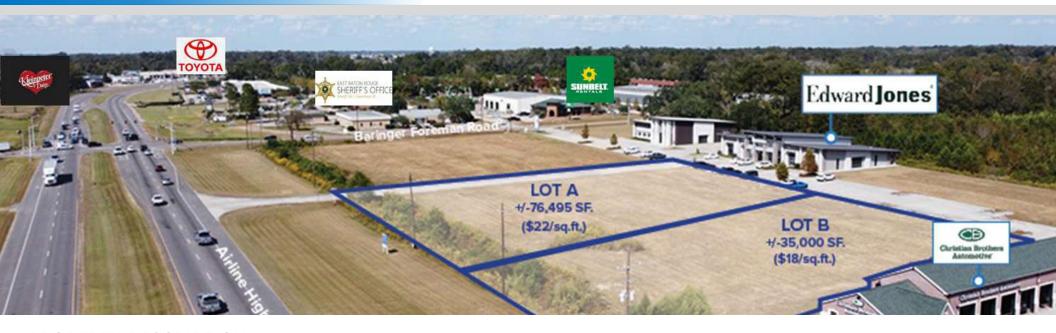

#### PROPERTY DESCRIPTION

Two lots available for sale in front of Barringer Office Block Office Park. This development site, located on Airline Highway near the intersection of Baringer Foreman Road in Baton Rouge, LA, offers prime visibility and accessibility. Situated next to Long Farm Village. Baton Rouge's newest traditional neighborhood development, the site benefits from convenient access to both Airline Highway and Baringer Foreman Road. This strategic location is ideal for a variety of commercial uses, including retail, restaurants, banks, and medical facilities.

#### PROPERTY HIGHLIGHTS

- The site is strategically located on Airline Highway near the signalized intersection at Baringer Foreman Rd.
- Zoned C-2 and C-AB-1, the site is suitable for a variety of commercial uses.
- · Easy connectivity to Baringer Foreman Rd. via the recently constructed driveway to Baringer Office Block.
- One of the last remaining available tracts of land in the area with +/- 383' frontage on Airline Hwv.
- Build to Suit is available

#### OFFERING SUMMARY

| Sales Price Lot A +/- 76,495 SF:  | \$22.00 PSF / \$1,682,890 |
|-----------------------------------|---------------------------|
| Sales Price Lot B +/- 35,000 SF:  | 18.00 PSF / \$630,000     |
| Sales Price Lot A & B +/- 2.56 AC | \$20.63 PSF / \$2,300,000 |