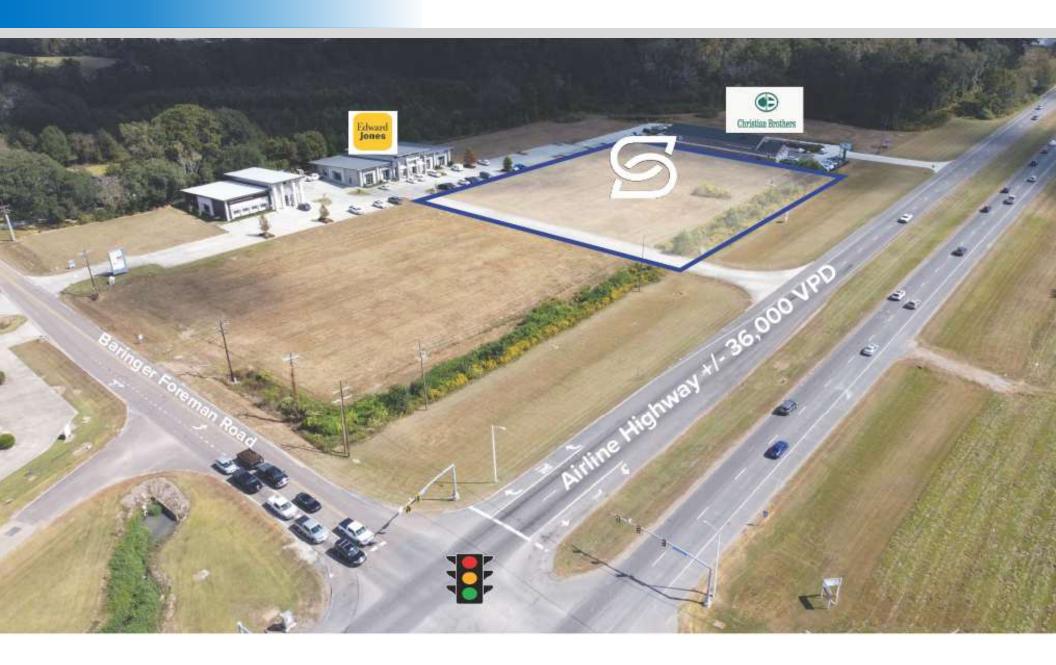

#### PROPERTY DESCRIPTION

Two lots available for sale in front of Barringer Office Block Office Park. This development site, located on Airline Highway near the intersection of Baringer Foreman Road in Baton Rouge, LA, offers prime visibility and accessibility. Situated next to Long Farm Village. Baton Rouge's newest traditional neighborhood development, the site benefits from convenient access to both Airline Highway and Baringer Foreman Road. This strategic location is ideal for a variety of commercial uses, including retail, restaurants, banks, and medical facilities.

With an estimated 36,000 cars passing through this section of Airline Highway daily, the site boasts significant traffic flow, particularly in the westbound lanes with an estimated 16,000 vehicles per day. Currently zoned C-2 and C-AB-1, the site offers easy connectivity to the recently constructed driveway leading to the Baringer Office Block. As one of the last remaining available tracts of land in the area, this site presents a unique opportunity for developers seeking to capitalize on the growth and development potential of this thriving location.

#### PROPERTY HIGHLIGHTS

- The site is strategically located on Airline Highway near the signalized intersection at Baringer Foreman Rd.
- Zoned C-2 and C-AB-1, the site is suitable for a variety of commercial uses.
- · Easy connectivity to Baringer Foreman Rd. via the recently constructed driveway to Baringer Office Block.
- One of the last remaining available tracts of land in the area with +/- 383' frontage on Airline Hwv.
- Build to Suit is available