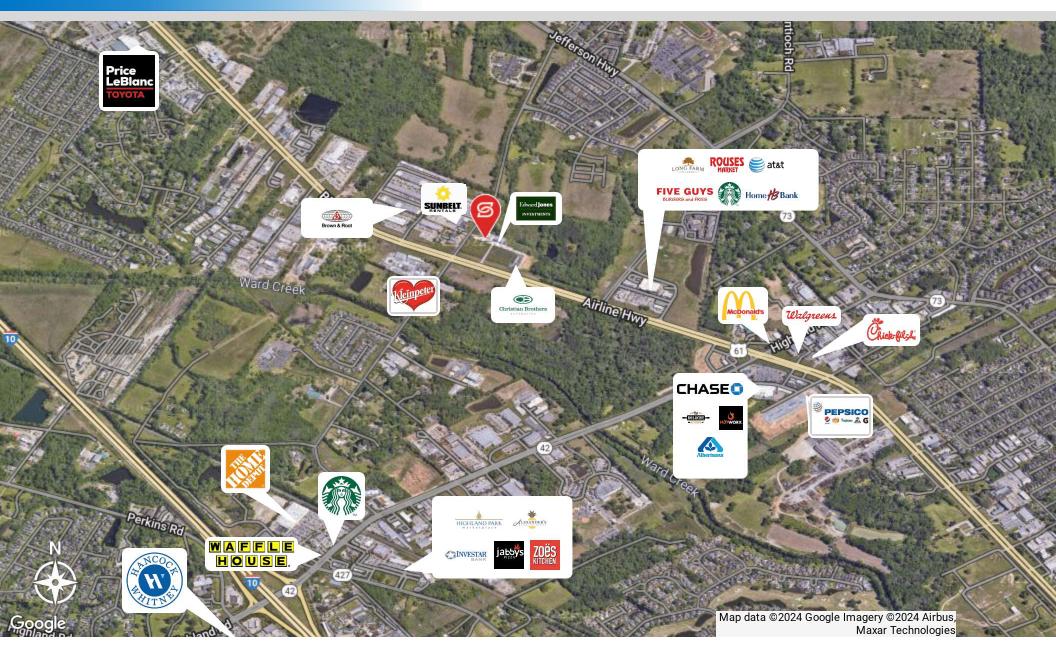

#### PROPERTY DESCRIPTION

Two lots available for sale in front of Barringer Office Block Office Park. This development site, located on Airline Highway near the intersection of Baringer Foreman Road in Baton Rouge, LA, offers prime visibility and accessibility. Situated next to Long Farm Village. Baton Rouge's newest traditional neighborhood development, the site benefits from convenient access to both Airline Highway and Baringer Foreman Road. This strategic location is ideal for a variety of commercial uses, including retail, restaurants, banks, and medical facilities.

With an estimated 36,000 cars passing through this section of Airline Highway daily, the site boasts significant traffic flow, particularly in the westbound lanes with an estimated 16,000 vehicles per day. Currently zoned C-2 and C-AB-1, the site offers easy connectivity to the recently constructed driveway leading to the Baringer Office Block. As one of the last remaining available tracts of land in the area, this site presents a unique opportunity for developers seeking to capitalize on the growth and development potential of this thriving location.