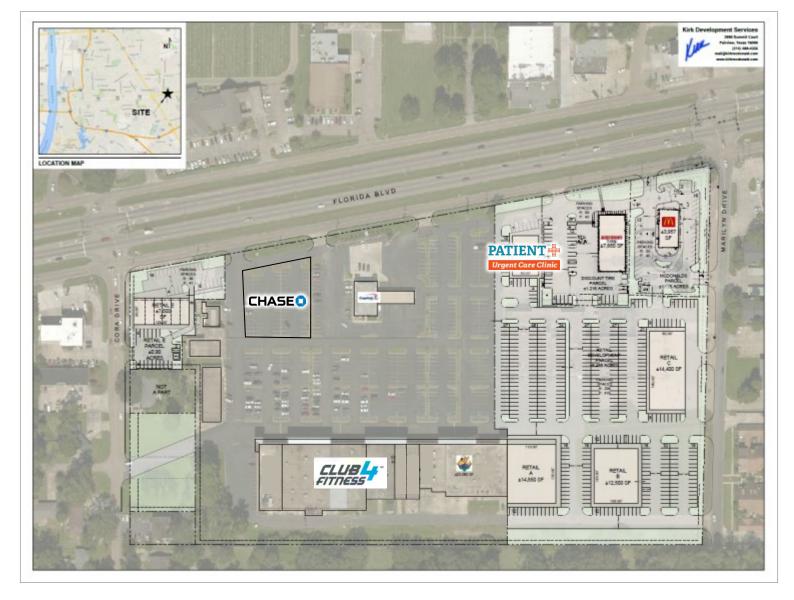

# **BROADMOOR** SHOPPING CENTER

9620 Florida Blvd, Baton Rouge, LA

SUMMARY

**RETAIL MAP** 

SITE PLAN

**FLOOR PLAN** 

**PHOTOS** 

**DEMOGRAPHICS** 

#### **TENANTS**

- Club4 Fitness
- Hi Nabor Grocery Store
- Family Dollar
- Capital One Bank
- Chase Bank
- Advance America
- Wingstop
- MetroPCS
- Parker's Pharmacy
- Ronnie's Bouding & Cracklin'