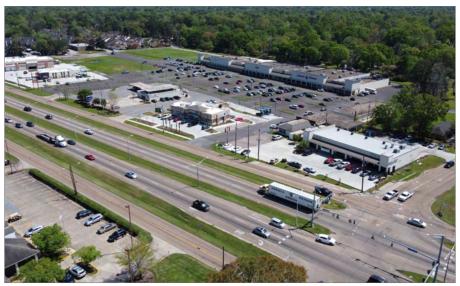

#### PROPERTY OVERVIEW

Broadmoor Shopping Center in Baton Rouge, LA is a retail destination consisting of 140,000+ sq. ft. The shopping center is anchored by Club4 Fitness and Hi Nabor Grocery Store.

Florida Blvd. boasts average daily traffic counts in excess of 50,000 vehicles. Excellent visibility and ample parking make this an ideal destination for retailers, medical / dental providers and other related service providers. Additional land of ten (10+/-) acres is available as a build to suit or for sale.

#### PROPERTY HIGHLIGHTS

- Grocery & Fitness Anchored Retail Development
- Avg. Daily Traffic of 50,000+ Vehicles Per Day
- Excellent Visibility / Ample Parking
- Adjacent Land Available for New Development

#### **TENANTS**

- Club4 Fitness
- Hi Nabor Grocery Store
- Family Dollar
- Capital One Bank
- Chase Bank
- Advance America
- Wingstop
- MetroPCS
- Parker's Pharmacy
- Ronnie's Bouding & Cracklin'