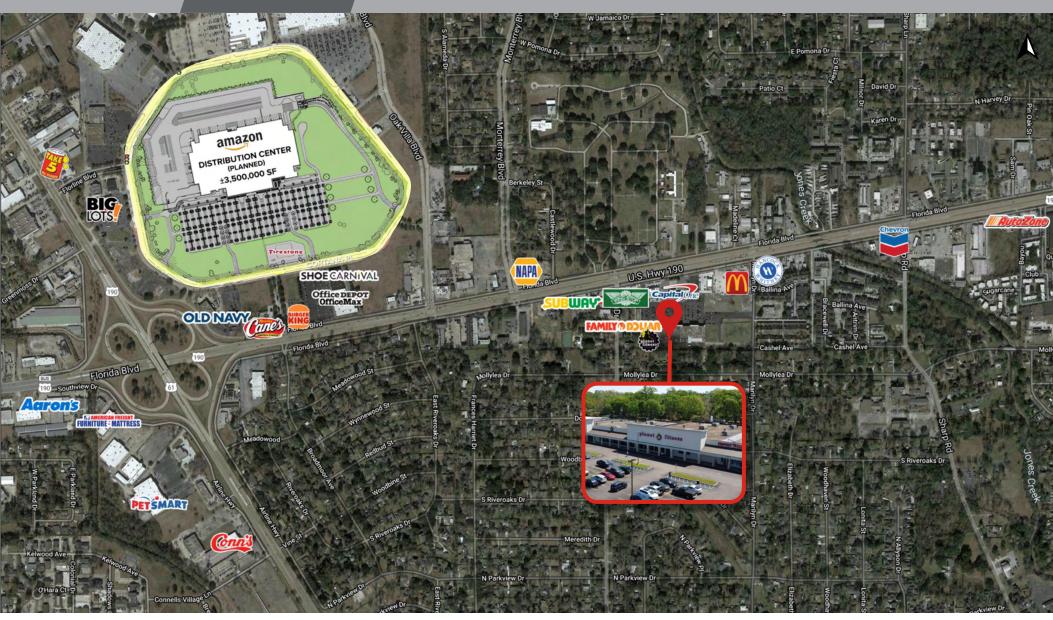

# BROADMOOR SHOPPING CENTER

9620 Florida Blvd, Baton Rouge, LA

SUMMARY

**RETAIL MAP** 

SITE PLAN

FLOOR PLAN

**PHOTOS** 

**DEMOGRAPHICS** 

#### PROPERTY OVERVIEW

Broadmoor Shopping Center in Baton Rouge, LA is a retail destination consisting of 140,000+ sq. ft. The shopping center is anchored by Club4 Fitness and Hi Nabor Grocery Store.

Florida Blvd. boasts average daily traffic counts in excess of 50,000 vehicles. Excellent visibility and ample parking make this an ideal destination for retailers, medical / dental providers and other related service providers. Additional land of ten (10+/-) acres is available as a build to suit or for sale.