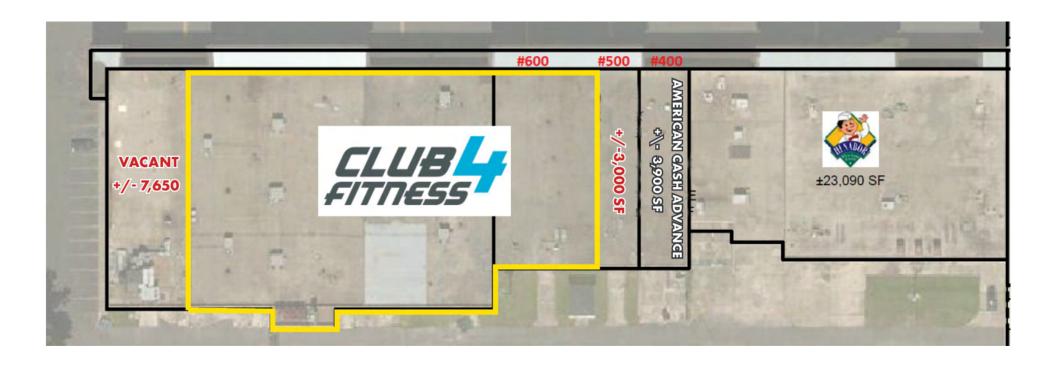

# **BROADMOOR SHOPPING CENTER**

9620 Florida Blvd, Baton Rouge, LA

SUMMARY

**RETAIL MAP** 

SITE PLAN

FLOOR PLAN

**PHOTOS** 

**DEMOGRAPHICS** 

#### **RENOVATED**

• 2018

| AVAILABLE | SF    | LEASE RAT      |
|-----------|-------|----------------|
| Suite 500 | 3,100 | \$12.00 SF/yr  |
| Suite 800 | 7,650 | \$ 12.00 SF/yr |

#### **DESCRIPTION**

Located between Club4 Fitness and Hi Nabor End Cap

Office: 225-926-4481 Direct: 225-329-0287 jlanglois@stirlingprop.com