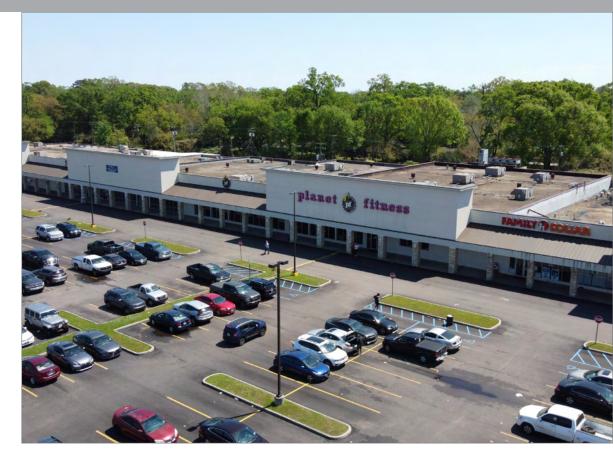

# BROADMOOR SHOPPING CENTER

9620 Florida Blvd, Baton Rouge, LA

**SUMMARY** 

RETAIL MAP

SITE PLAN

**FLOOR PLAN** 

**PHOTOS** 

**DEMOGRAPHICS** 

#### PROPERTY OVERVIEW

Broadmoor Shopping Center in Baton Rouge, LA is a retail destination consisting of 140,000+ sq. ft. The shopping center is anchored by Club4 Fitness and Hi Nabor Grocery Store.

Florida Blvd. boasts average daily traffic counts in excess of 50,000 vehicles. Excellent visibility and ample parking make this an ideal destination for retailers, medical / dental providers and other related service providers. Additional land of ten (10+/-) acres is available as a build to suit or for sale.

#### PROPERTY HIGHLIGHTS

- Grocery & Fitness Anchored Retail Development
- Avg. Daily Traffic of 50,000+ Vehicles Per Day
- Excellent Visibility / Ample Parking
- Adjacent Land Available for New Development

#### **TENANTS**

- Club4 Fitness
- Hi Nabor Grocery Store
- Family Dollar
- Capital One Bank
- Chase Bank
- Advance America
- Wingstop
- MetroPCS
- Parker's Pharmacy
- Ronnie's Bouding & Cracklin'