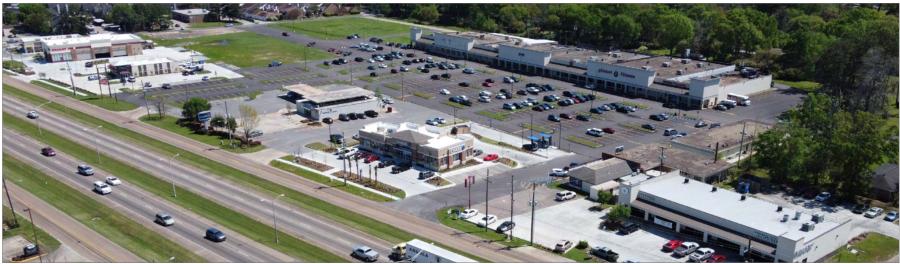

#### PROPERTY OVERVIEW

Broadmoor Shopping Center in Baton Rouge, LA is a retail destination consisting of 140,000+ sq. ft. The shopping center is anchored by Club4 Fitness and Hi Nabor Grocery Store.

Florida Blvd. boasts average daily traffic counts in excess of 50,000 vehicles. Excellent visibility and ample parking make this an ideal destination for retailers, medical / dental providers and other related service providers. Additional land of ten (10+/-) acres is available as a build to suit or for sale.

#### PROPERTY HIGHLIGHTS

- Grocery & Fitness Anchored Retail Development
- Avg. Daily Traffic of 50,000+ Vehicles Per Day
- Excellent Visibility / Ample Parking
- Adjacent Land Available for New Development

#### **TENANTS**

- Club4 Fitness
- Hi Nabor Grocery Store
- Family Dollar
- Capital One Bank
- Chase Bank
- Advance America
- Wingstop
- MetroPCS
- Parker's Pharmacy
- Ronnie's Bouding & Cracklin'