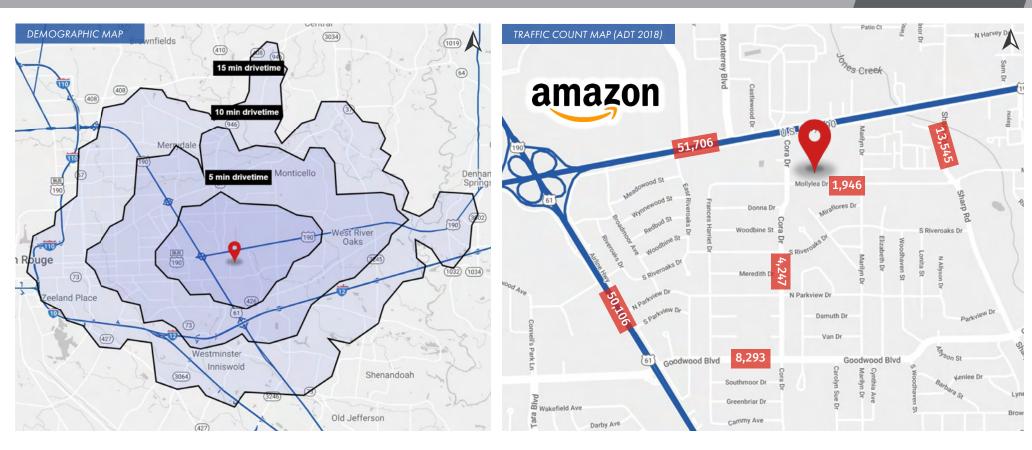

### 2021 DEMOGRAPHICS

| _          | 5 MIN  | 10 MIN | 15 MIN  |                   | 5 MIN    | 10 MIN   | 15 MIN   |            | 5 MIN  | 10 MIN | 15 MIN |
|------------|--------|--------|---------|-------------------|----------|----------|----------|------------|--------|--------|--------|
| POPULATION | 27,553 | 95,941 | 192,876 | AVG. HH<br>INCOME | \$67,565 | \$71,677 | \$73,406 | HOUSEHOLDS | 11,083 | 40,367 | 80,473 |