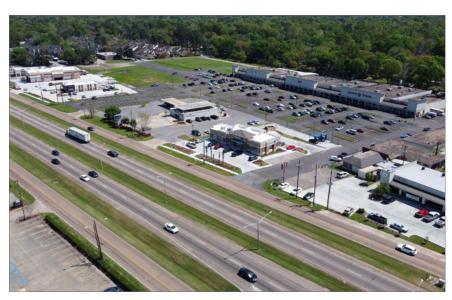

#### PROPERTY OVERVIEW

Broadmoor Shopping Center in Baton Rouge, LA is a retail destination consisting of 140,000+ sq. ft. The shopping center is anchored by Club4 Fitness and Hi Nabor Grocery Store.

Florida Blvd. boasts average daily traffic counts in excess of 50,000 vehicles. Excellent visibility and ample parking make this an ideal destination for retailers, medical / dental providers and other related service providers. Additional land of ten (10+/-) acres is available as a build to suit or for sale.

#### PROPERTY HIGHLIGHTS

- Grocery & Fitness Anchored Retail Development
- Avg. Daily Traffic of 50,000+ Vehicles Per Day
- Excellent Visibility / Ample Parking
- Adjacent Land Available for New Development

#### **TENANTS**

- Club4 Fitness
- Hi Nabor Grocery Store
- Family Dollar
- Capital One Bank
- Chase Bank
- Advance America
- Wingstop
- MetroPCS
- Parker's Pharmacy
- Ronnie's Bouding & Cracklin'