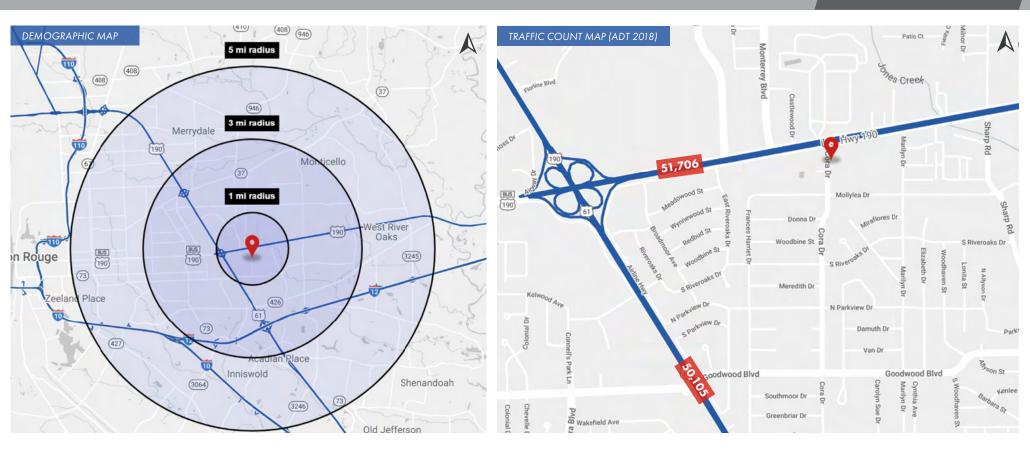

## **2021 DEMOGRAPHICS**

|            | 1 MILE | 3 MILE | 5 MILE  |                   | 1 MILE   | 3 MILE   | 5 MILE   |            | 1 MILE | 3 MILE | 5 MILE |
|------------|--------|--------|---------|-------------------|----------|----------|----------|------------|--------|--------|--------|
| POPULATION | 7,272  | 75,607 | 185,088 | AVG. HH<br>INCOME | \$64,146 | \$73,381 | \$76,392 | HOUSEHOLDS | 3,160  | 32,075 | 78,079 |