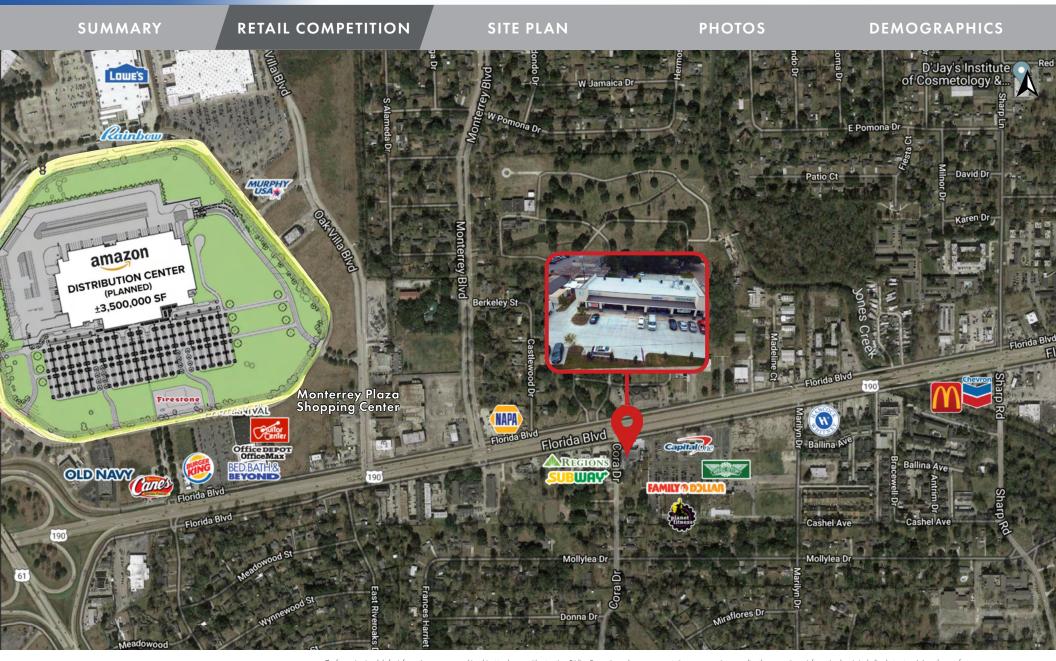

, nail salons, spa, etc.).

#### **PROPERTY HIGHLIGHTS**

- New construction / vanilla box delivery
- Available for immediate occupancy
- 50,000+ cars per day on Florida Boulevard
- Excellent visibility / hard corner of Florida Boulevard at Cora Drive
- Development consists of over 140,000 SF of retail space

### AVAILABLE

• Suite 1: 1,400 SF

### LEASE RATE

• \$22.00 PSF Annually NNN

### **BUILDING SIZE**

• 7,500 SF

### **TENANTS**

Hi Nabor Supermarket, CLUB4 Fitness, Family Dollar, Ronnie's Boudin & Cracklin, Metro PCS, Wingstop, Advance America



Office: 225-926-4481 Direct: 225-329-0287 jlanglois@stirlingprop.com

## W. FOSTER MURPHY

Office: 225-926-4481 Direct: 225-329-0282 fmurphy@stirlingprop.com

# BROADMOOR VILLAGE SHOPPING CENTER

9600 Florida Boulevard, Baton Rouge, LA



STIRLINGPROPERTIES.COM / f У 🞯 in

The foregoing is solely for information purposes and is subject to change without notice. Sitting Properties makes no representations or warranties regarding the properties or information herein including but not limited to any and all images pertaining to these properties. It is the obligation of each purchaser/lessee to investigate the condition and attributes of the properties are information herein including but not information to the extent such purchaser/lessee deems necessary. Also subject to errors, omissions, changes in terms and conditions, prior sale, lesse or withdrawal, without notice. 1/22



Office: 225-926-4481 Direct: 225-329-0287 jlanglois@stirlingprop.com

### W. FOSTER MURPHY

Office: 225-926-4481 Direct: 225-329-0282 fmurphy@stirlin