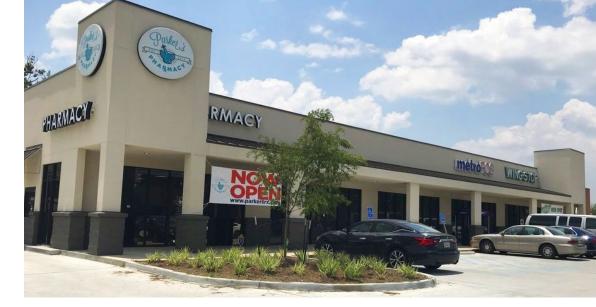

#### PROPERTY OVERVIEW

New construction: retail space available along bustling Florida Boulevard corridor. The new retail center is situated in the newly renovated Broadmoor Shopping Center. Surrounded by rooftops and businesses, the available retail space is ideal for the sale of soft goods (clothing and related apparel) as well as service providers (hair salons, nail salons, spa, etc.).

#### **PROPERTY HIGHLIGHTS**

- New construction / vanilla box delivery
- Available for immediate occupancy
- 50,000+ cars per day on Florida Boulevard
- Excellent visibility / hard corner of Florida Boulevard at Cora Drive
- Development consists of over 140,000 SF of retail space

### **TENANTS**

Hi Nabor Supermarket, CLUB4 Fitness, Family Dollar, Ronnie's Boudin & Cracklin, Metro PCS, Wingstop, Advance America

Office: 225-926-4481 Direct: 225-329-0287 jlanglois@stirlingprop.com