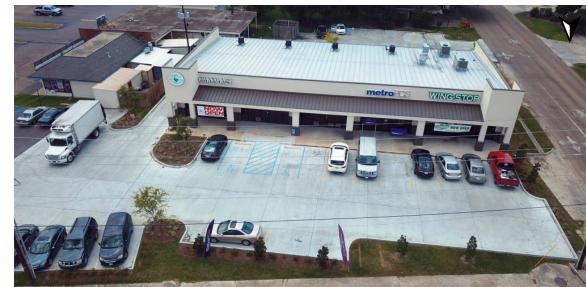

#### PROPERTY OVERVIEW

New construction: retail space available along bustling Florida Boulevard corridor. The new retail center is situated in the newly renovated Broadmoor Shopping Center. Surrounded by rooftops and businesses, the available retail space is ideal for the sale of soft goods (clothing and related apparel) as well as service providers (hair salons, nail salons, spa, etc.).

#### **PROPERTY HIGHLIGHTS**

- New construction / vanilla box delivery
- Available for immediate occupancy
- 50,000+ cars per day on Florida Boulevard
- Excellent visibility / hard corner of Florida Boulevard at Cora Drive
- Development consists of over 140,000 SF of retail space

### **TENANTS**

Hi Nabor Supermarket, CLUB4 Fitness, Family Dollar, Ronnie's Boudin & Cracklin, Metro PCS, Wingstop, Advance America

Office: 225-926-4481 Direct: 225-329-0287 jlanglois@stirlingprop.com