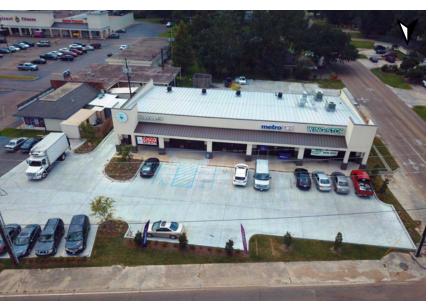

#### PROPERTY OVERVIEW

New construction: retail space available along bustling Florida Boulevard corridor. The new retail center is situated in the newly renovated Broadmoor Shopping Center. Surrounded by rooftops and businesses, the available retail space is ideal for the sale of soft goods (clothing and related apparel) as well as service providers (hair salons, nail salons, spa, etc.).

#### **PROPERTY HIGHLIGHTS**

- New construction / vanilla box delivery
- Available for immediate occupancy
- 50,000+ cars per day on Florida Boulevard
- Excellent visibility / hard corner of Florida Boulevard at Cora Drive
- Development consists of over 140,000 SF of retail space