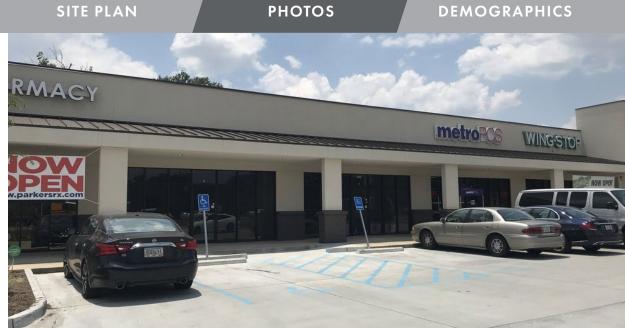

#### PROPERTY OVERVIEW

New construction: retail space available along bustling Florida Boulevard corridor. The new retail center is situated in the newly renovated Broadmoor Shopping Center. Surrounded by rooftops and businesses, the available retail space is ideal for the sale of soft goods (clothing and related apparel) as well as service providers (hair salons, nail salons, spa, etc.).

#### **PROPERTY HIGHLIGHTS**

- New construction / vanilla box delivery
- Available for immediate occupancy
- 50,000+ cars per day on Florida Boulevard
- Excellent visibility / hard corner of Florida Boulevard at Cora Drive
- Development consists of over 140,000 SF of retail space

### **TENANTS**

Hi Nabor Supermarket, CLUB4 Fitness, Family Dollar, Ronnie's Boudin & Cracklin, Metro PCS, Wingstop, Advance America

Office: 225-926-4481 Direct: 225-329-0287 jlanglois@stirlingprop.com