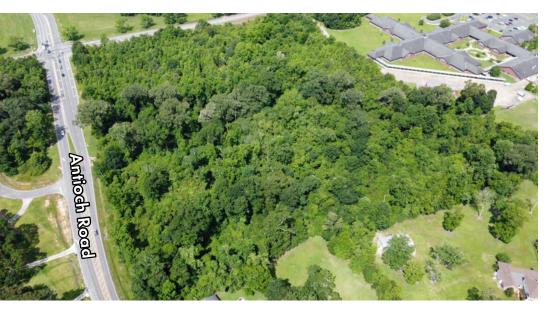

### **PROPERTY OVERVIEW**

Development site at the signalized intersection of Old Jefferson Hwy. and Antioch Road in Baton Rouge, LA available for sale. The subject property consists of 20.63+/- acres and is positioned across the street from Long Farm Village. The parcel includes 800+/- feet of road frontage on Old Jefferson Hwy. and 1,020+/- linear feet of frontage on Antioch Road.

Seller is open to subdividing the hard corner depending on the user. The outparcel can be subdivided into 2 to 3 acres making it an ideal and strategic location for medical professionals, garden office development, a neighborhood retail center, and other similar commercial use.