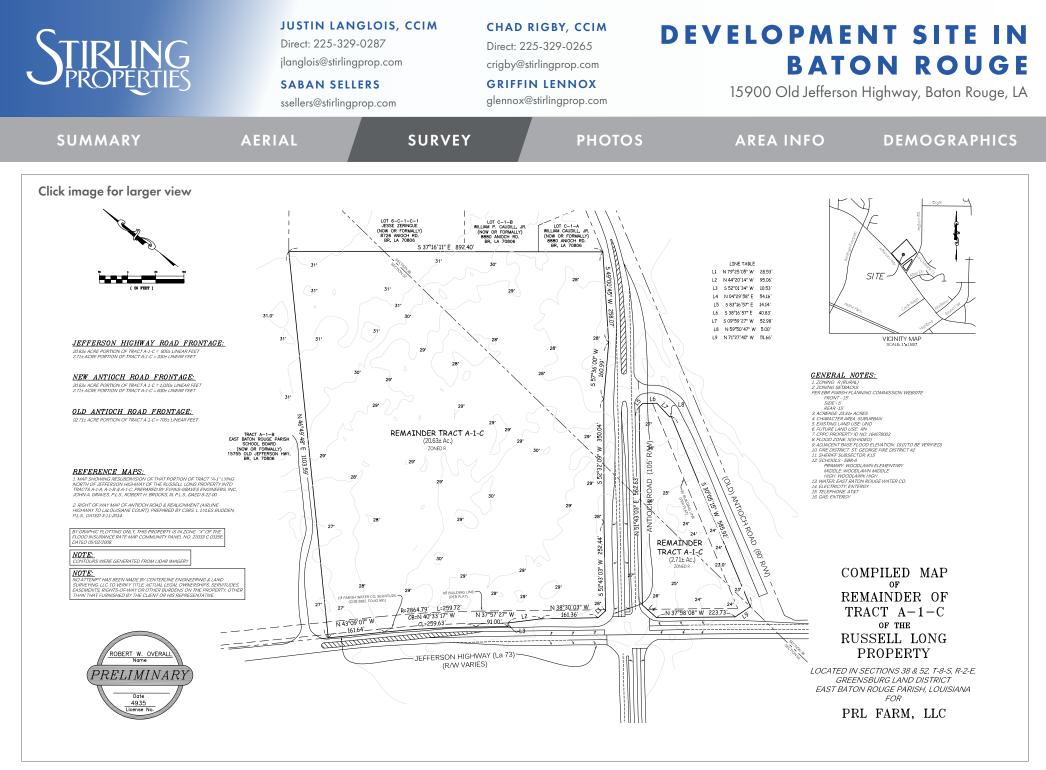

### **PROPERTY OVERVIEW**

Development site at the signalized intersection of Old Jefferson Hwy. and Antioch Road in Baton Rouge, LA available for sale. The subject property consists of 20.63+/- acres and is positioned across the street from Long Farm Village. The parcel includes 800+/- feet of road frontage on Old Jefferson Hwy. and 1,020+/- linear feet of frontage on Antioch Road.

According to the most recent LSU Ag Center flood maps, the subject property is located in Flood Zone X. There are no known wetlands on the property (subject to purchaser's wetland's assessment), and land elevations range from 27ft. to 31ft. as per the most recent survey.