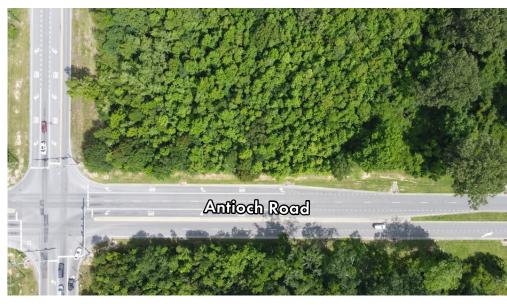

### **PROPERTY OVERVIEW**

Development site at the signalized intersection of Old Jefferson Hwy. and Antioch Road in Baton Rouge, LA available for sale. The subject property consists of 20.63+/- acres and is positioned across the street from Long Farm Village. The parcel includes 800+/- feet of road frontage on Old Jefferson Hwy. and 1,020+/- linear feet of frontage on Antioch Road.