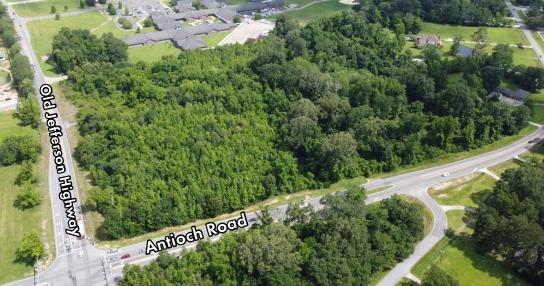

### **PROPERTY OVERVIEW**

Development site at the signalized intersection of Old Jefferson Hwy. and Antioch Road in Baton Rouge, LA available for sale. The subject property consists of 20.63+/- acres and is positioned across the street from Long Farm Village. The parcel includes 800+/- feet of road frontage on Old Jefferson Hwy. and 1,020+/- linear feet of frontage on Antioch Road.