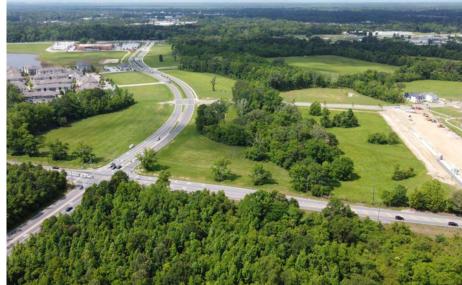

### **PROPERTY OVERVIEW**

Development site at the signalized intersection of Old Jefferson Hwy. and Antioch Road in Baton Rouge, LA available for sale. The subject property consists of 20.63+/- acres and is positioned across the street from Long Farm Village. The parcel includes 800+/- feet of road frontage on Old Jefferson Hwy. and 1,020+/- linear feet of frontage on Antioch Road.

Seller is open to subdividing the hard corner depending on the user. The outparcel can be subdivided into 2 to 3 acres making it an ideal and strategic location for medical professionals, garden office development, a neighborhood retail center, and other similar commercial use.

Located in the heart of South Baton Rouge, in the bustling Long Farm Village corridor, the subject property is in proximity to Interstate 10, the Highland Road and Pecue Lane Interchanges, Rouse's Market, Starbucks, Orange Theory Fitness, Woman's Hospital, as well as several shopping centers, schools, churches, and single-family residential developments.

According to the most recent LSU Ag Center flood maps, the subject property is located in Flood Zone X. There are no known wetlands on the property (subject to purchaser's wetland's assessment), and land elevations range from 27ft. to 31ft. as per the most recent survey.