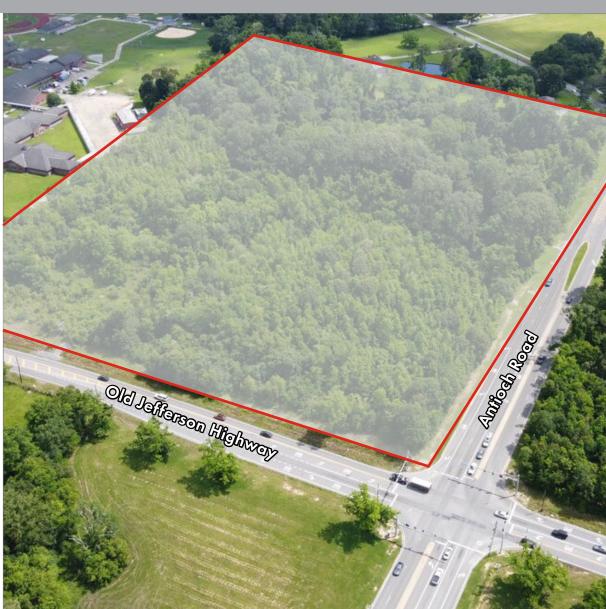

### **PROPERTY OVERVIEW**

Development site at the signalized intersection of Old Jefferson Hwy. and Antioch Road in Baton Rouge, LA available for sale. The subject property consists of 20.63+/- acres and is positioned across the street from Long Farm Village. The parcel includes 800+/- feet of road frontage on Old Jefferson Hwy. and 1,020+/- linear feet of frontage on Antioch Road.

Seller is open to subdividing the hard corner depending on the user. The outparcel can be subdivided into 2 to 3 acres making it an ideal and strategic location for medical professionals, garden office development, a neighborhood retail center, and other similar commercial use.

According to the most recent LSU Ag Center flood maps, the subject property is located in Flood Zone X. There are no known wetlands on the property (subject to purchaser's wetland's assessment), and land elevations range from 27ft. to 31ft. as per the most recent survey.