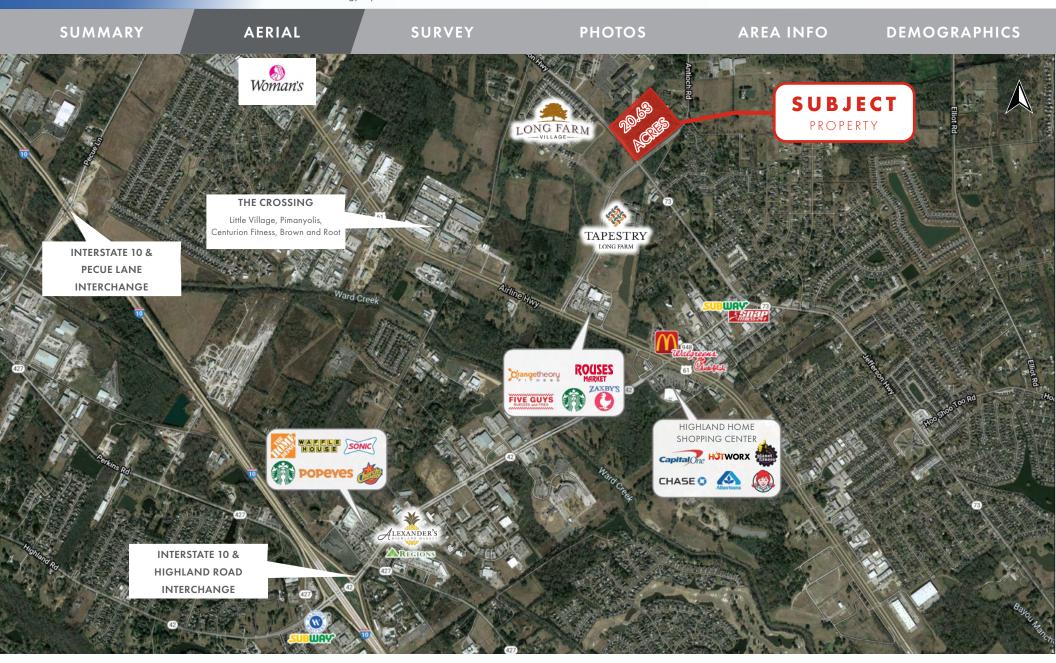

### **PROPERTY OVERVIEW**

Development site at the signalized intersection of Old Jefferson Hwy. and Antioch Road in Baton Rouge, LA available for sale. The subject property consists of 20.63+/- acres and is positioned across the street from Long Farm Village. The parcel includes 800+/- feet of road frontage on Old Jefferson Hwy. and 1,020+/- linear feet of frontage on Antioch Road.

Located in the heart of South Baton Rouge, in the bustling Long Farm Village corridor, the subject property is in proximity to Interstate 10, the Highland Road and Pecue Lane Interchanges, Rouse's Market, Starbucks, Orange Theory Fitness, Woman's Hospital, as well as several shopping centers, schools, churches, and single-family residential developments.