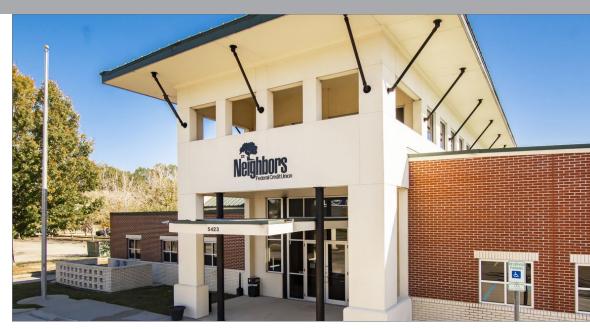

#### PROPERTY OVERVIEW

Former credit union available for sale. The subject property is located on the hard corner of South Sherwood Forest Boulevard, and Market Place Avenue. The building is 7,222 SF and can be used as another financial institution or any other professional or medical use. With immediate access to Airline Highway, Coursey Boulevard, Sherwood Forest, and Interstate 12, the subject property is ideal for a business looking for a central location in South Baton Rouge.

#### **PROPERTY HIGHLIGHTS**

- Spacious lobby with elevated ceilings
- Central corridor of the building can accommodate up to 10+ cubicles
- Two (2) drive-up teller windows with covered awning
- Fourteen (14) private offices
- Three (3) ADA Restrooms
- One (1) large breakroom with appliances and room for ample seating
- Secured vault included in the sale
- Thirty-seven (37) parking spaces