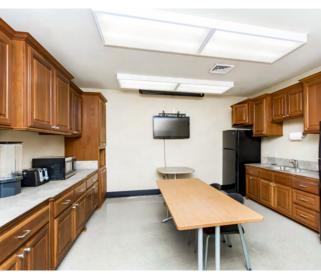

#### **PROPERTY HIGHLIGHTS**

- Spacious lobby with elevated ceilings
- Central corridor of the building can accommodate up to 10+ cubicles
- Two (2) drive-up teller windows with covered awning
- Fourteen (14) private offices
- Three (3) ADA Restrooms
- One (1) large breakroom with appliances and room for ample seating
- Secured vault included in the sale
- Thirty-seven (37) parking spaces