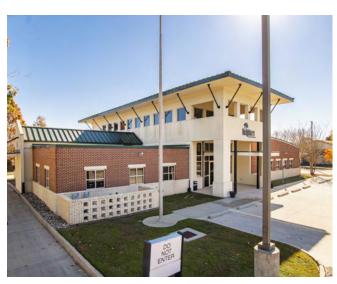

#### PROPERTY OVERVIEW

Former credit union available for sale. The subject property is located on the hard corner of South Sherwood Forest Boulevard, and Market Place Avenue. The building is 7,222 SF and can be used as another financial institution or any other professional or medical use. With immediate access to Airline Highway, Coursey Boulevard, Sherwood Forest, and Interstate 12, the subject property is ideal for a business looking for a central location in South Baton Rouge.

#### **PROPERTY HIGHLIGHTS**

- Spacious lobby with elevated ceilings
- Central corridor of the building can accommodate up to 10+ cubicles
- Two (2) drive-up teller windows with covered awning
- Fourteen (14) private offices
- Three (3) ADA Restrooms
- One (1) large breakroom with appliances and room for ample seating
- Secured vault included in the sale
- Thirty-seven (37) parking spaces