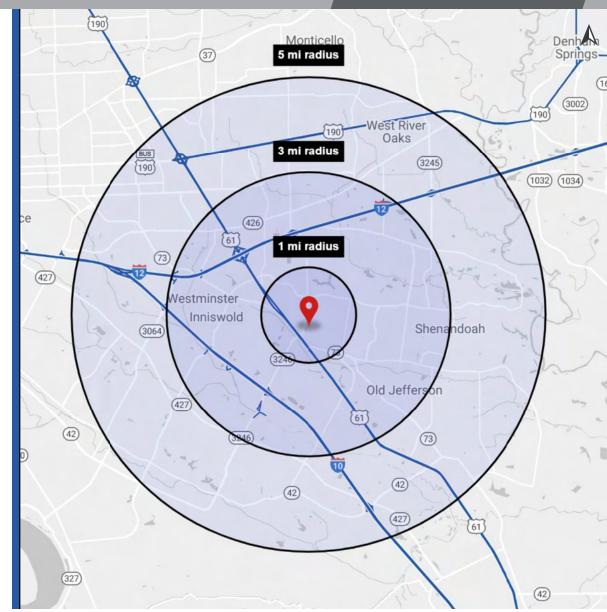

### 2020 DEMOGRAPHICS

|               | 1 MILE | 3 MILE | 5 MILE  |
|---------------|--------|--------|---------|
|               | 9,653  | 71,424 | 164,440 |
| DODLII ATIONI |        |        |         |

#### **POPULATION**

|                   | \$87,670 | \$88, <i>7</i> 12 | \$98,261 |
|-------------------|----------|-------------------|----------|
| AVG. HH<br>INCOME |          |                   |          |