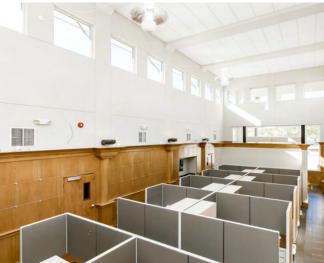

#### **PROPERTY HIGHLIGHTS**

- Spacious lobby with elevated ceilings
- Central corridor of the building can accommodate up to 10+ cubicles
- Two (2) drive-up teller windows with covered awning
- Fourteen (14) private offices
- Three (3) ADA Restrooms
- One (1) large breakroom with appliances and room for ample seating
- Secured vault included in the sale
- Thirty-seven (37) parking spaces