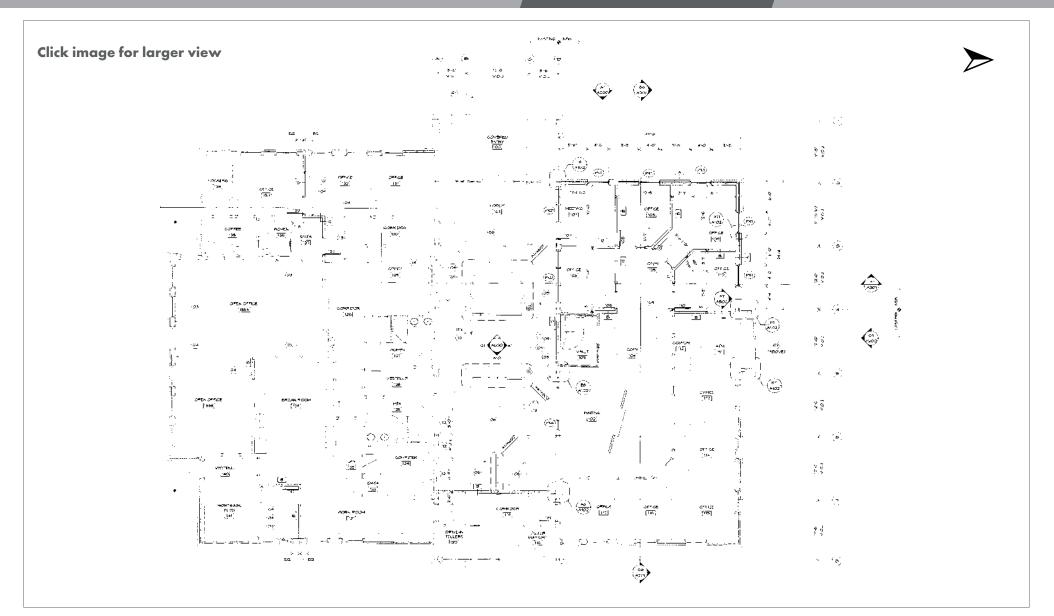

#### **PROPERTY HIGHLIGHTS**

- Spacious lobby with elevated ceilings
- Central corridor of the building can accommodate up to 10+ cubicles
- Two (2) drive-up teller windows with covered awning
- Fourteen (14) private offices
- Three (3) ADA Restrooms
- One (1) large breakroom with appliances and room for ample seating
- Secured vault included in the sale
- Thirty-seven (37) parking spaces