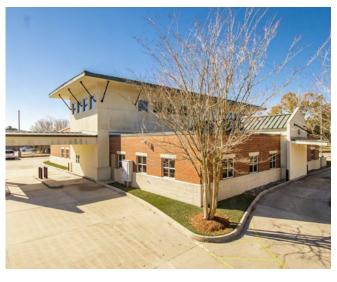

#### PROPERTY OVERVIEW

Former credit union available for sale. The subject property is located on the hard corner of South Sherwood Forest Boulevard, and Market Place Avenue. The building is 7,222 SF and can be used as another financial institution or any other professional or medical use. With immediate access to Airline Highway, Coursey Boulevard, Sherwood Forest, and Interstate 12, the subject property is ideal for a business looking for a central location in South Baton Rouge.

#### **PROPERTY HIGHLIGHTS**

- Spacious lobby with elevated ceilings
- Central corridor of the building can accommodate up to 10+ cubicles
- Two (2) drive-up teller windows with covered awning
- Fourteen (14) private offices
- Three (3) ADA Restrooms
- One (1) large breakroom with appliances and room for ample seating
- Secured vault included in the sale
- Thirty-seven (37) parking spaces