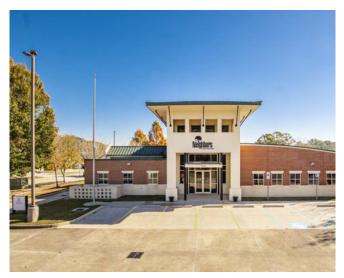

#### PROPERTY OVERVIEW

Former credit union available for sale. The subject property is located on the hard corner of South Sherwood Forest Boulevard, and Market Place Avenue. The building is 7,222 SF and can be used as another financial institution or any other professional or medical use. With immediate access to Airline Highway, Coursey Boulevard, Sherwood Forest, and Interstate 12, the subject property is ideal for a business looking for a central location in South Baton Rouge.

#### **PROPERTY HIGHLIGHTS**

- Spacious lobby with elevated ceilings
- Central corridor of the building can accommodate up to 10+ cubicles
- Two (2) drive-up teller windows with covered awning
- Fourteen (14) private offices
- Three (3) ADA Restrooms
- One (1) large breakroom with appliances and room for ample seating
- Secured vault included in the sale
- Thirty-seven (37) parking spaces