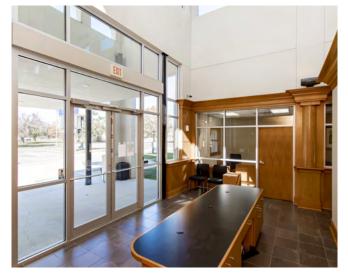

A beautiful interior remodel was achieved and modernized the facility for today's open workspace environment. Very few load-bearing walls allowing for seamless office modifications.

#### **PROPERTY HIGHLIGHTS**

- Spacious lobby with elevated ceilings
- Central corridor of the building can accommodate up to 10+ cubicles
- Two (2) drive-up teller windows with covered awning
- Fourteen (14) private offices
- Three (3) ADA Restrooms
- One (1) large breakroom with appliances and room for ample seating
- Secured vault included in the sale
- Thirty-seven (37) parking spaces