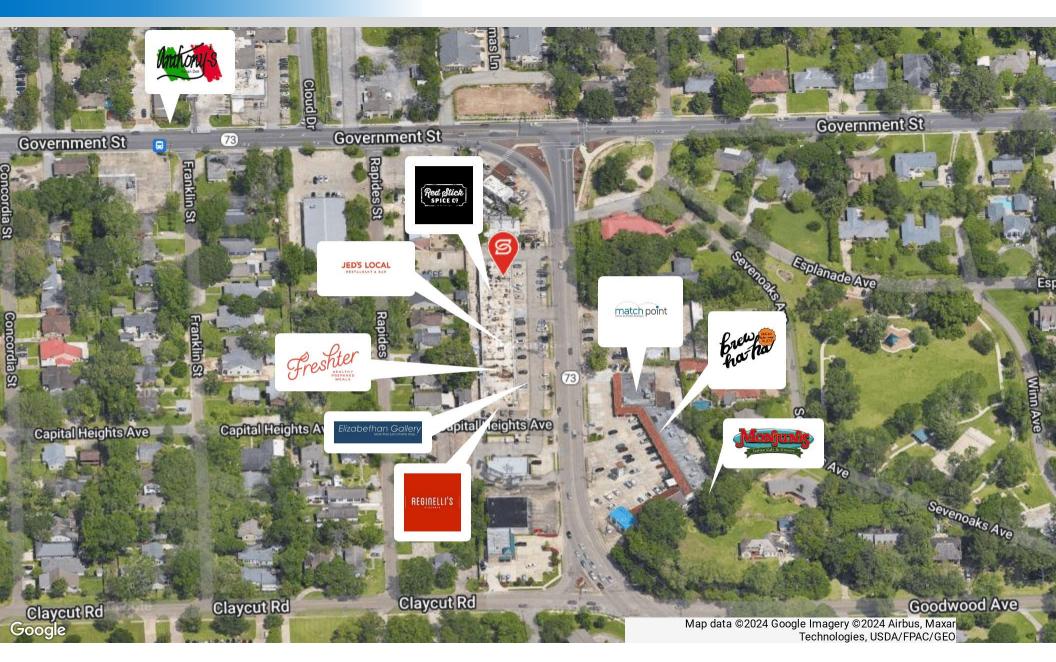

#### PROPERTY DESCRIPTION

Mid City end cap available in Goodwood Shopping Center on Jefferson Hwy. in Baton Rouge, LA. This highly sought-after location for retailers has excellent visibility and pylon signage on Jefferson Hwy. The center has ingress/egress on Jefferson Hwy. and Capital Heights Ave. The property is strategically situated near the intersection of Jefferson Hwy. and Government Street, considered the gateway to Mid City. This vibrant area is known for its art, shopping, and entertainment options, making Goodwood Shopping Center an ideal location for a variety of businesses.

Enjoy co-tenancy with strong, long-term businesses like Red Stick Spice Co. and Reginell's Pizza. Other tenants include Red Stick Spice Cooking Class, The Elizabethan Gallery, J.E.D.'s Local, Freshter, Sarkis Jewelers, and Unique Nail & Spa. The area is surrounded by residential rooftops, and schools, and enjoys a thriving and diverse customer base. These are just a few reasons why retailers flock to this area.

#### **PROPERTY HIGHLIGHTS**

- Prime location with excellent visibility in a heavily trafficked corridor of Mid City
- Goodwood Shopping Center has 384 +/- SF of frontage on Jefferson Hwy.
- The location offers convenient access to a variety of dining and retail options
- Ample parking for tenants and visitors