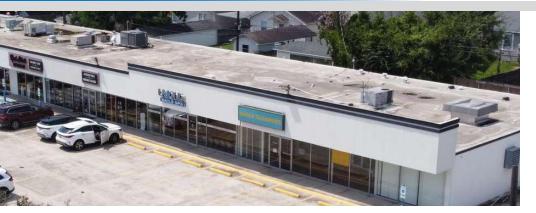

#### PROPERTY DESCRIPTION

Mid City end cap available in Goodwood Shopping Center on Jefferson Hwy. in Baton Rouge, LA. This highly sought-after location for retailers has excellent visibility and pylon signage on Jefferson Hwy. The center has ingress/egress on Jefferson Hwy. and Capital Heights Ave. The property is strategically situated near the intersection of Jefferson Hwy. and Government Street, considered the gateway to Mid City. This vibrant area is known for its art, shopping, and entertainment options, making Goodwood Shopping Center an ideal location for a variety of businesses.

#### **AVAILABLE SPACES**

| SUITE | TENANT    | SIZE (SF) | LEASE TYPE | LEASE RATE                        | NNN RATE                       |
|-------|-----------|-----------|------------|-----------------------------------|--------------------------------|
| 656   | Available | 2,565     | NNN        | \$14.00 PSF/Yr (\$2,922.50/Month) | \$4.25 SF/Yr (\$908.44 /Month) |