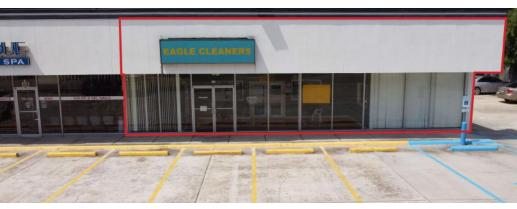

#### **AVAILABLE SPACES**

| SUITE | TENANT    | SIZE (SF) | LEASE TYPE | LEASE RATE                        | NNN RATE                       |
|-------|-----------|-----------|------------|-----------------------------------|--------------------------------|
| 656   | Available | 2,565     | NNN        | \$14.00 PSF/Yr (\$2,922.50/Month) | \$4.25 SF/Yr (\$908.44 /Month) |