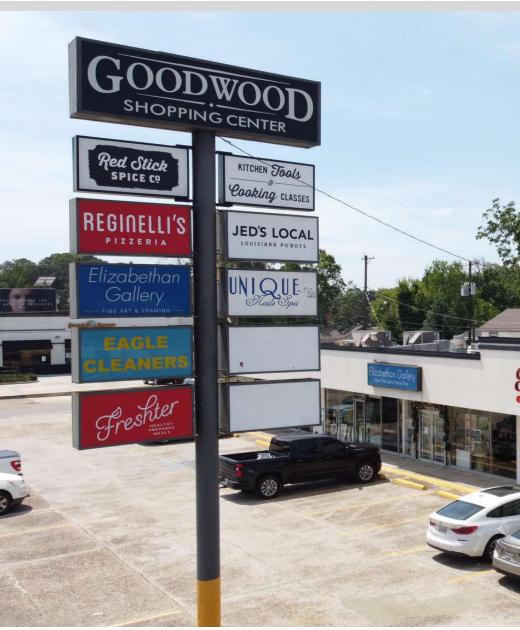

### **GOODWOOD SHOPPING CENTER**

656 JEFFERSON HIGHWAY BATON ROUGE, LA 70806 Retail Space For Lease

#### PROPERTY DESCRIPTION

Mid City end cap available in Goodwood Shopping Center on Jefferson Hwy. in Baton Rouge, LA. This highly sought-after location for retailers has excellent visibility and pylon signage on Jefferson Hwy. The center has ingress/egress on Jefferson Hwy. and Capital Heights Ave. The property is strategically situated near the intersection of Jefferson Hwy. and Government Street, considered the gateway to Mid City. This vibrant area is known for its art, shopping, and entertainment options, making Goodwood Shopping Center an ideal location for a variety of businesses.

Enjoy co-tenancy with strong, long-term businesses like Red Stick Spice Co. and Reginell's Pizza. Other tenants include Red Stick Spice Cooking Class, The Elizabethan Gallery, J.E.D.'s Local, Freshter, Sarkis Jewelers, and Unique Nail & Spa. The area is surrounded by residential rooftops, and schools, and enjoys a thriving and diverse customer base. These are just a few reasons why retailers flock to this area.