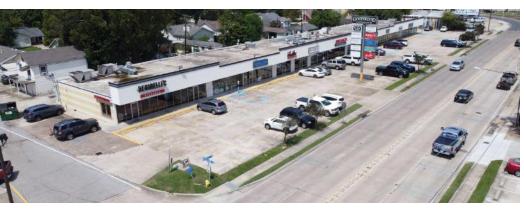

#### PROPERTY DESCRIPTION

Mid City end cap available in Goodwood Shopping Center on Jefferson Hwy. in Baton Rouge, LA. This highly sought-after location for retailers has excellent visibility and pylon signage on Jefferson Hwy. The center has ingress/egress on Jefferson Hwy. and Capital Heights Ave. The property is strategically situated near the intersection of Jefferson Hwy. and Government Street, considered the gateway to Mid City. This vibrant area is known for its art, shopping, and entertainment options, making Goodwood Shopping Center an ideal location for a variety of businesses.

#### **PROPERTY HIGHLIGHTS**

- Prime location with excellent visibility in a heavily trafficked corridor of Mid City
- Goodwood Shopping Center has 384 +/- SF of frontage on Jefferson Hwy.
- The location offers convenient access to a variety of dining and retail options
- Ample parking for tenants and visitors