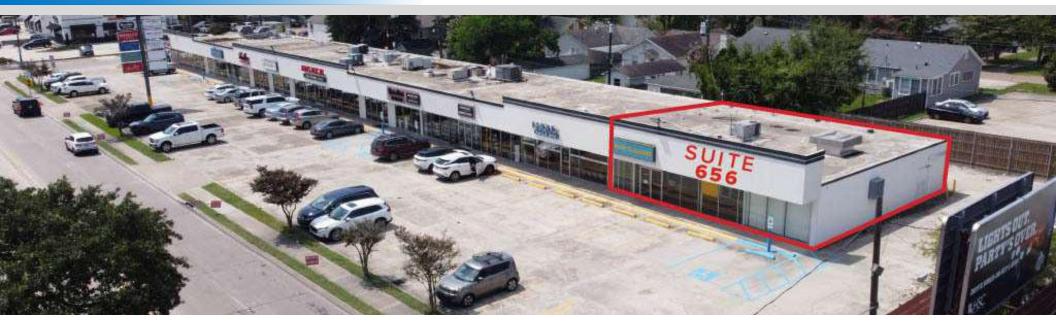

### **GOODWOOD SHOPPING CENTER**

656 JEFFERSON HIGHWAY BATON ROUGE, LA 70806 Retail Space For Lease

#### PROPERTY DESCRIPTION

Mid City end cap available in Goodwood Shopping Center on Jefferson Hwy. in Baton Rouge, LA. This highly sought-after location for retailers has excellent visibility and pylon signage on Jefferson Hwy. The center has ingress/egress on Jefferson Hwy. and Capital Heights Ave. The property is strategically situated near the intersection of Jefferson Hwy. and Government Street, considered the gateway to Mid City. This vibrant area is known for its art, shopping, and entertainment options, making Goodwood Shopping Center an ideal location for a variety of businesses.

#### **PROPERTY HIGHLIGHTS**

- Prime location with excellent visibility in a heavily trafficked corridor of Mid City
- Goodwood Shopping Center has 384 +/- SF of frontage on Jefferson Hwy.
- The location offers convenient access to a variety of dining and retail options
- Ample parking for tenants and visitors

#### **AVAILABLE SPACES**

| SUITE | TENANT    | SIZE (SF) | LEASE TYPE | LEASE RATE                        | NNN RATE                       |
|-------|-----------|-----------|------------|-----------------------------------|--------------------------------|
| 656   | Available | 2,565     | NNN        | \$14.00 PSF/Yr (\$2,922.50/Month) | \$4.25 SF/Yr (\$908.44 /Month) |