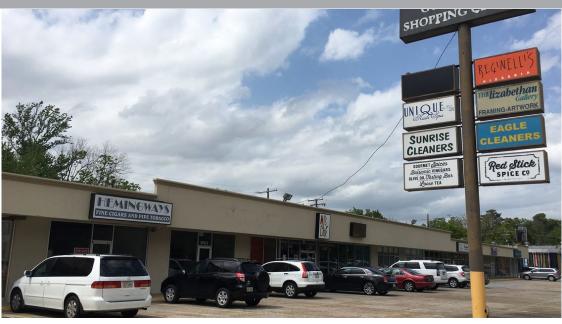

# GOODWOOD SHOPPING CENTER

656 Jefferson Highway, Baton Rouge, LA

#### PROPERTY SUMMARY

Mid City end cap available in Goodwood Shopping Center located on Jefferson Hwy. in Baton Rouge, LA. Existing tenants include Reginelli's Pizza, Red Stick Spice Co., Red Stick Spice Cooking Class, The Elizabethan Gallery, J.E.D.'s Local PoBoys, Green Heart Meals, Sarkis Jewelers, and Unique Nail & Spa.

Goodwood Shopping Center has excellent visibility and pylon signage on Jefferson Hwy. The shopping center has ingress/egress on Jefferson Hwy. as well as Capital Heights Ave. The subject property is located near the intersection of Jefferson Hwy. and Government Street, the entryway to Mid City in Baton Rouge. Mid City is the premier art, shopping, and entertainment area of Baton Rouge.

#### PROPERTY HIGHLIGHTS

- Co-tenancy with strong, long-term businesses like Reginelli's and Red Stick Spice Co.
- Excellent visibility in a heavily trafficked corridor of Mid City
- Goodwood Shopping Center has 384 +/- SF of frontage on Jefferson Hwy.
- Three forms of ingress/egress on Jefferson Hwy. and Capital Heights Ave.