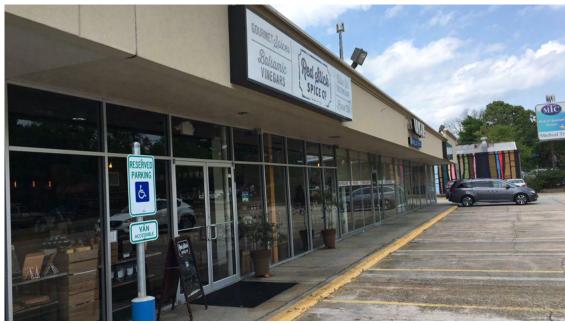

#### PROPERTY SUMMARY

Mid City end cap available in Goodwood Shopping Center located on Jefferson Hwy. in Baton Rouge, LA. Existing tenants include Reginelli's Pizza, Red Stick Spice Co., Red Stick Spice Cooking Class, The Elizabethan Gallery, J.E.D.'s Local PoBoys, Green Heart Meals, Sarkis Jewelers, and Unique Nail & Spa.

#### PROPERTY HIGHLIGHTS

- Co-tenancy with strong, long-term businesses like Reginelli's and Red Stick Spice Co.
- Excellent visibility in a heavily trafficked corridor of Mid City
- Goodwood Shopping Center has 384 +/- SF of frontage on Jefferson Hwy.
- Three forms of ingress/egress on Jefferson Hwy. and Capital Heights Ave.