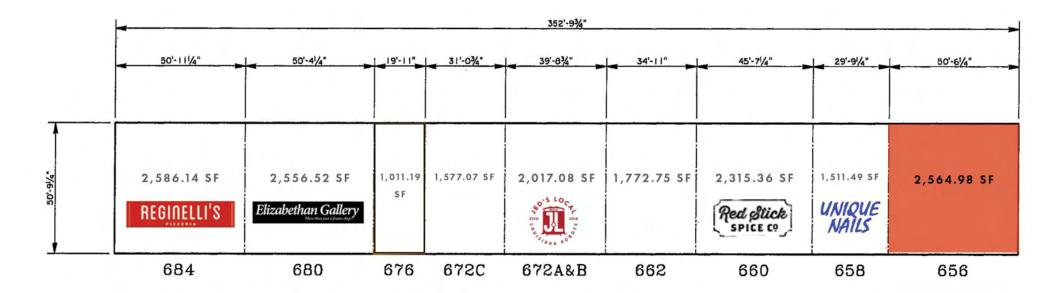

#### PROPERTY SUMMARY

Mid City end cap available in Goodwood Shopping Center located on Jefferson Hwy. in Baton Rouge, LA. Existing tenants include Reginelli's Pizza, Red Stick Spice Co., Red Stick Spice Cooking Class, The Elizabethan Gallery, J.E.D.'s Local PoBoys, Green Heart Meals, Sarkis Jewelers, and Unique Nail & Spa.

#### **AVAILABLE**

• 2,565 SF

LOT SIZE

• 1.25 Acres

#### **BUILDING SIZE**

• \$14.50 SF/yr (NNN)

• 20,000 SF