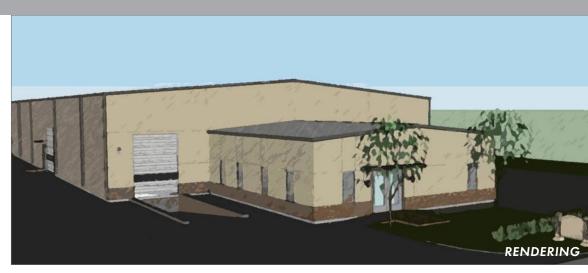

#### PROPERTY SUMMARY

Build to suit office / warehouse opportunity available for lease. Close proximity to Interstate 10 (I-10) and one block off LA Highway 30 (Hwy. 30). Delivery time is approximately 8 months from lease execution. Proposed building will have 1,600 square feet of office space and 12,000 square feet of warehouse with other variations possible.

Equipped with 480-Volt, 3-phase power. Thirty (30') foot eave height / loaded for ten (10) ton crane. Proposed building will have two (2) dock high loading bays and two (2) grade level drive-in doors. Ample parking with stabilized yard area options.

#### PROPERTY HIGHLIGHTS

- I-10 / Hwy. 30 access
- 1,600 SF office / 12,000 SF warehouse (multiple variations available)
- 2 grade-level doors / 2 dock high doors
- 480-Volt, 3-phase power
- 30' eave height loaded for 10 ton crane
- Stabilized yard options available