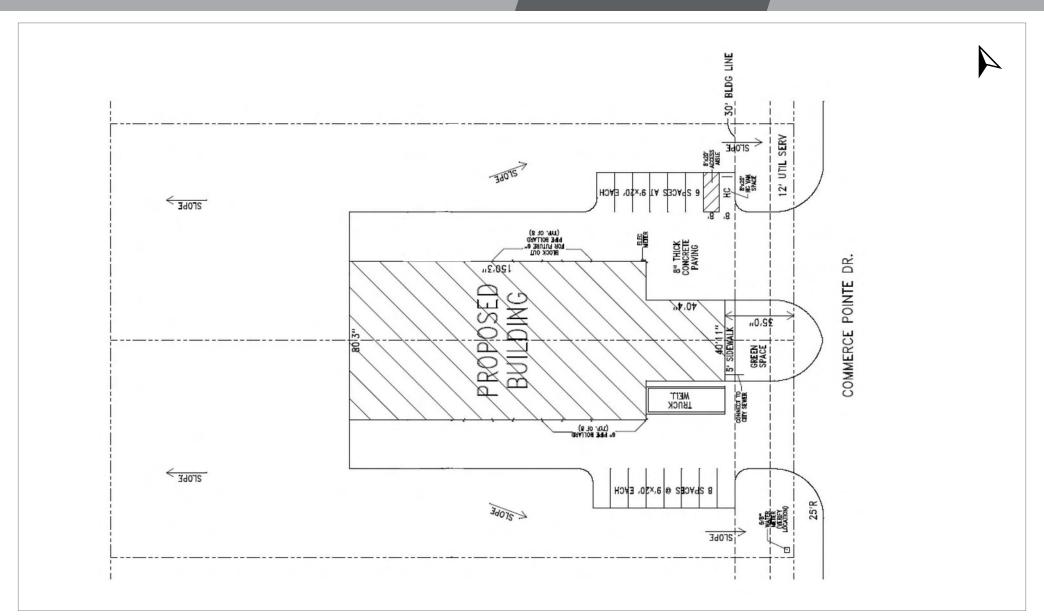

ht loaded for 10 ton crane
- Stabilized yard options available

#### **AVAILABLE**

#### **GRADE LEVEL DOORS**

13,600 SF and Up

2 or More

#### **BUILDING SIZE**

#### LOT SIZE

• \$10.50 SF/yr (NNN)

• 1.19 Acres

#### **DOCK HIGH DOORS**

• 2

| 2020 DEMOGRAPHICS | 1 MI     | 3 MI     | 5 MI     |
|-------------------|----------|----------|----------|
| Population        | 229      | 8,497    | 30,231   |
| Ava. HH Income    | \$98.976 | \$98.674 | \$91.312 |









Office: 225-926-4481 Direct: 225-329-0287 ilanglois@stirlingprop.com

# 6105 COMMERCE **POINTE DRIVE**

Geismar, LA

SUMMARY

**PHOTOS** 

SITE PLAN

AERIAL











Office: 225-926-4481 Direct: 225-329-0287 ilanglois@stirlingprop.com

# 6105 COMMERCE **POINTE DRIVE**

Geismar, LA

SUMMARY AERIAL SITE PLAN **PHOTOS** 





Office: 225-926-4481 Direct: 225-329-0287 ilanglois@stirlingprop.com

# 6105 COMMERCE **POINTE DRIVE**

Geismar, LA

**SUMMARY PHOTOS** SITE PLAN **AERIAL SUBJECT** PROPERTY Crawford

A Sonepar Company EHwy30 Air Liquide Air Liquide