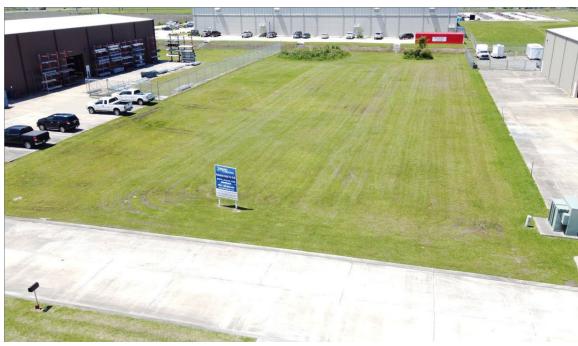

ve two (2) dock high loading bays and two (2) grade level drive-in doors. Ample parking with stabilized yard area options.

#### PROPERTY HIGHLIGHTS

- I-10 / Hwy. 30 access
- 1,600 SF office / 12,000 SF warehouse (multiple variations available)
- 2 grade-level doors / 2 dock high doors
- 480-Volt, 3-phase power
- 30' eave height loaded for 10 ton crane
- Stabilized yard options available

#### **AVAILABLE**

#### **GRADE LEVEL DOORS**

13,600 SF and Up

2 or More

#### **BUILDING SIZE**

#### LOT SIZE

• \$10.50 SF/yr (NNN)

• 1.19 Acres

#### **DOCK HIGH DOORS**

• 2

| 2020 DEMOGRAPHICS | 1 MI     | 3 MI     | 5 MI     |
|-------------------|----------|----------|----------|
| Population        | 229      | 8,497    | 30,231   |
| Ava. HH Income    | \$98.976 | \$98.674 | \$91.312 |









Office: 225-926-4481 Direct: 225-329-0287 ilanglois@stirlingprop.com

# 6105 COMMERCE **POINTE DRIVE**

Geismar, LA

SUMMARY

**PHOTOS** 

SITE PLAN

AERIAL











Office: 225-926-4481 Direct: 225-329-0287 ilanglois@stirlingprop.com

# 6105 COMMERCE **POINTE DRIVE**

Geismar, LA

SUMMARY AERIAL SITE PLAN **PHOTOS** 





Office: 225-926-4481 Direct: 225-329-0287 ilanglois@stirlingprop.com

# 6105 COMMERCE **POINTE DRIVE**

Geismar, LA

**SUMMARY PHOTOS** SITE PLAN **AERIAL SUBJECT** PROPERTY Crawford

A Sonepar Company EHwy30 Air Liquide Air Liquide