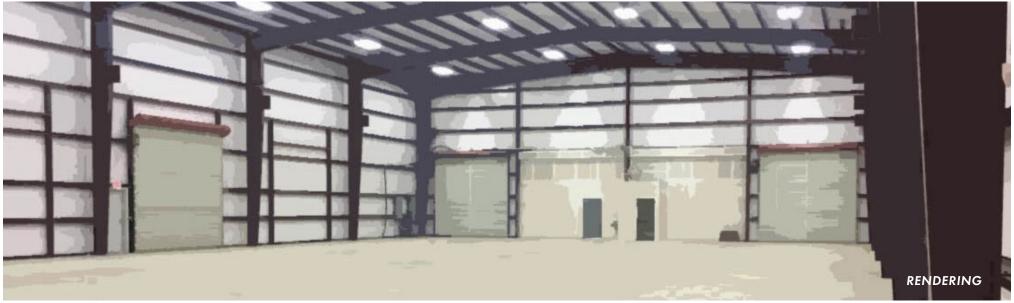

#### PROPERTY SUMMARY

Build to suit office / warehouse opportunity available for lease. Close proximity to Interstate 10 (I-10) and one block off LA Highway 30 (Hwy. 30). Delivery time is approximately 8 months from lease execution. Proposed building will have 1,600 square feet of office space and 12,000 square feet of warehouse with other variations possible.

Equipped with 480-Volt, 3-phase power. Thirty (30') foot eave height / loaded for ten (10) ton crane. Proposed building will have two (2) dock high loading bays and two (2) grade level drive-in doors. Ample parking with stabilized yard area options.

#### PROPERTY HIGHLIGHTS

- I-10 / Hwy. 30 access
- 1,600 SF office / 12,000 SF warehouse (multiple variations available)
- 2 grade-level doors / 2 dock high doors
- 480-Volt, 3-phase power
- 30' eave height loaded for 10 ton crane
- Stabilized yard options available