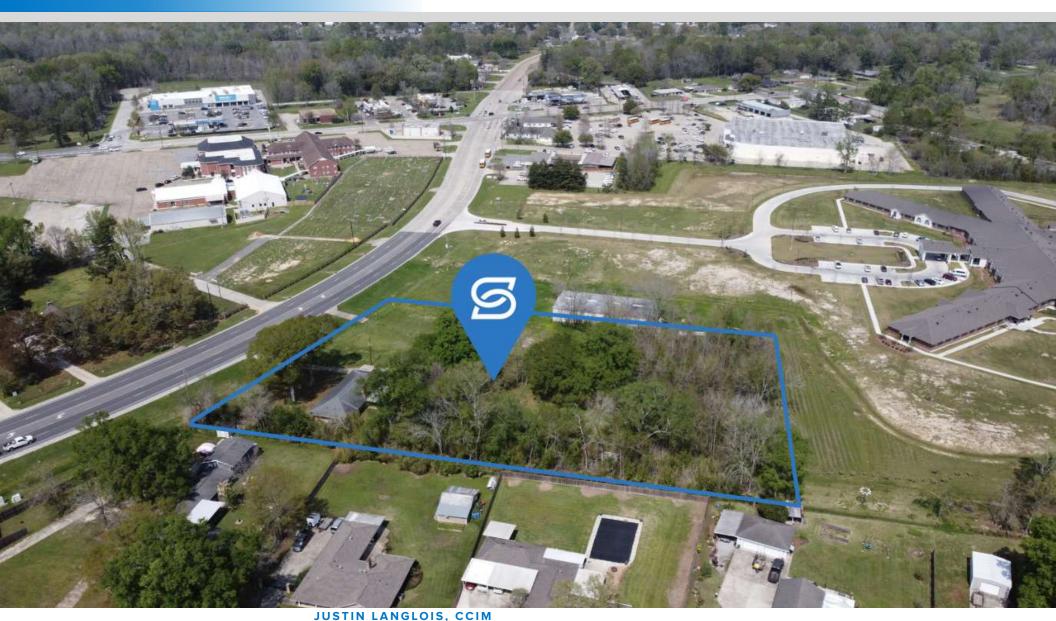

### JOOR ROAD DEVELOPMENT OPPORTUNITY

10646 JOOR ROAD BATON ROUGE, LA 70818

Land For Sale

JUSTIN LANGLOIS, CCIM

Licensed in LA 225.329.0287

/4 Member of RETAIL BROKERS NETWORK

STIRLING PROPERTIES.COM /