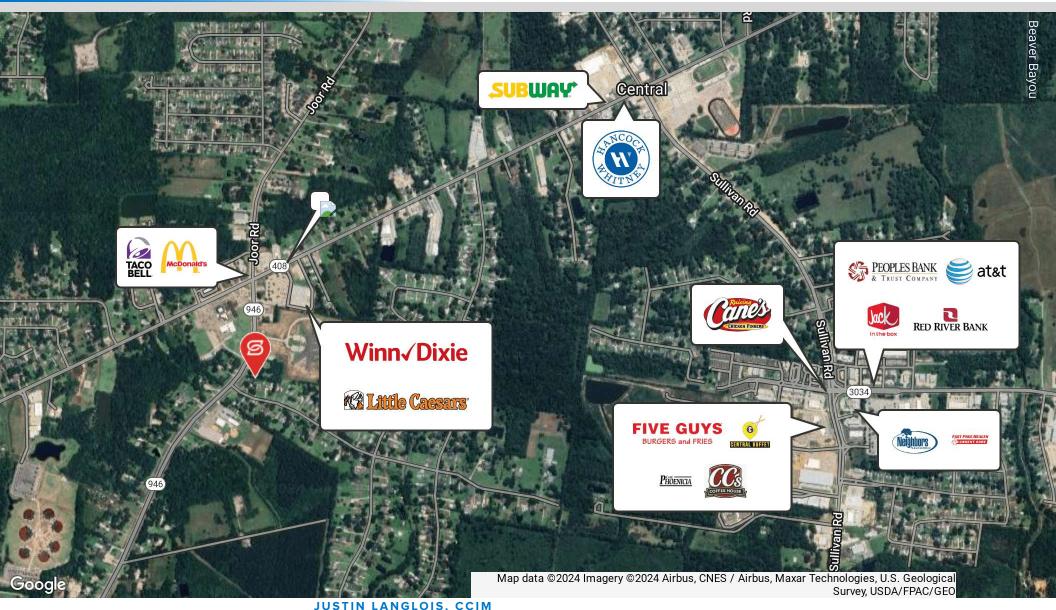

#### PROPERTY DESCRIPTION

This property, situated within the City of Central's commercial corridor is perfect for a wide range of businesses due to its versatility for office use, strategic position for commercial investment, and flexible zoning for various retail ventures. Its high visibility and easy access to major roads make it ideal for retail opportunities. It offers convenient access for both customers and employees.

#### PROPERTY HIGHLIGHTS

- · Zoned B5 Office for versatile use
- · Prime location in the City of Central's commercial corridor
- - High visibility for retail opportunities
- Easy access to major thoroughfares
- - Flexible zoning for various retail ventures
- - Strategic location for commercial investment