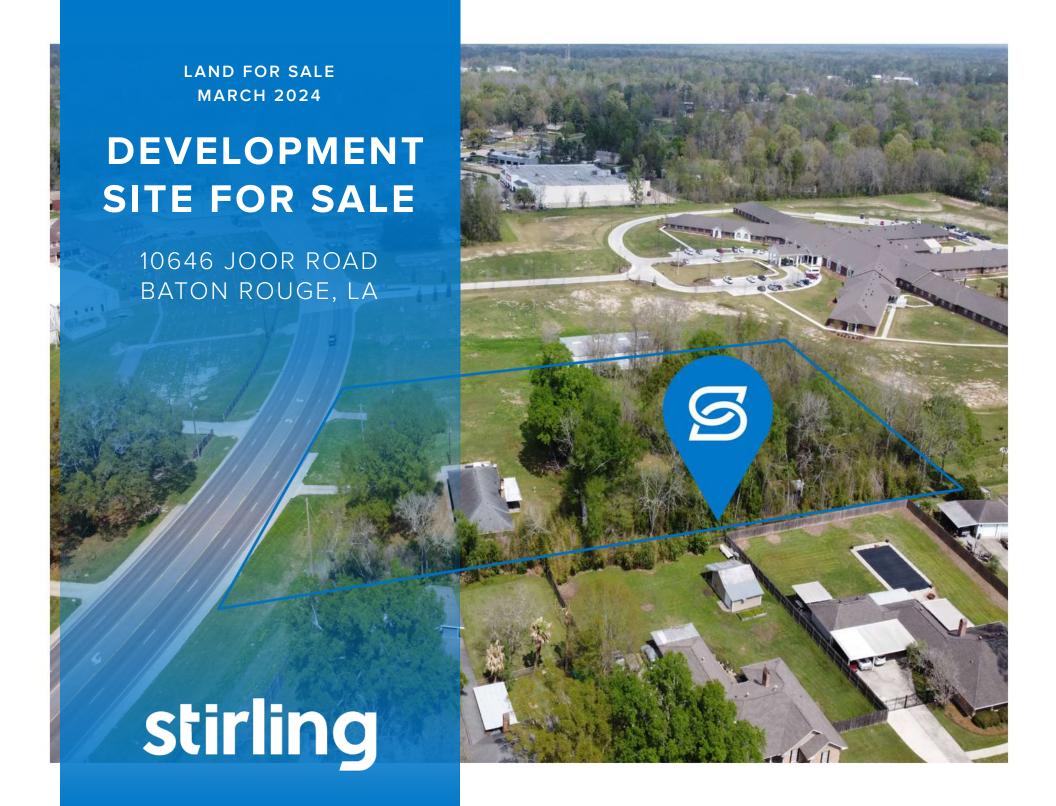

### JOOR ROAD DEVELOPMENT OPPORTUNITY

10646 JOOR ROAD BATON ROUGE, LA 70818

Land For Sale

#### PROPERTY DESCRIPTION

This property, situated within the City of Central's commercial corridor is perfect for a wide range of businesses due to its versatility for office use, strategic position for commercial investment, and flexible zoning for various retail ventures. Its high visibility and easy access to major roads make it ideal for retail opportunities. It offers convenient access for both customers and employees.

#### PROPERTY HIGHLIGHTS

- · Zoned B5 Office for versatile use
- · Prime location in the City of Central's commercial corridor
- - High visibility for retail opportunities
- Easy access to major thoroughfares
- - Flexible zoning for various retail ventures
- - Strategic location for commercial investment

#### OFFERING SUMMARY

| Sale Price: | \$900,000              |
|-------------|------------------------|
| Lot Size:   | 2.37 Acres             |
| Zoning:     | B5 - Office            |
| Frontage:   | +/-270ft. on Joor Road |