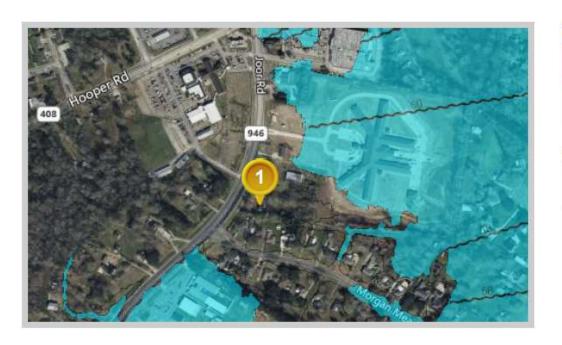

## Louisiana Flood Map 10646 Joor Road Baton ROuge LA 70818

#### Visible Layers

Effective FIRM

Bing Hybird

#### Point Coordinates

| Point # | Lat., Long.       |
|---------|-------------------|
| 1       | 30.5438, -91.0535 |

Flood information in this table is from the:

Effective FIRM

| Point | Panel ID                 | Flood Zone                     | BFE | <b>Ground Elevation</b> | LOMR |
|-------|--------------------------|--------------------------------|-----|-------------------------|------|
| 1     | 22033C0195F<br>6/19/2012 | X-AREA OF MINIMAL FLOOD HAZARD | out | 60.7                    | N/A  |