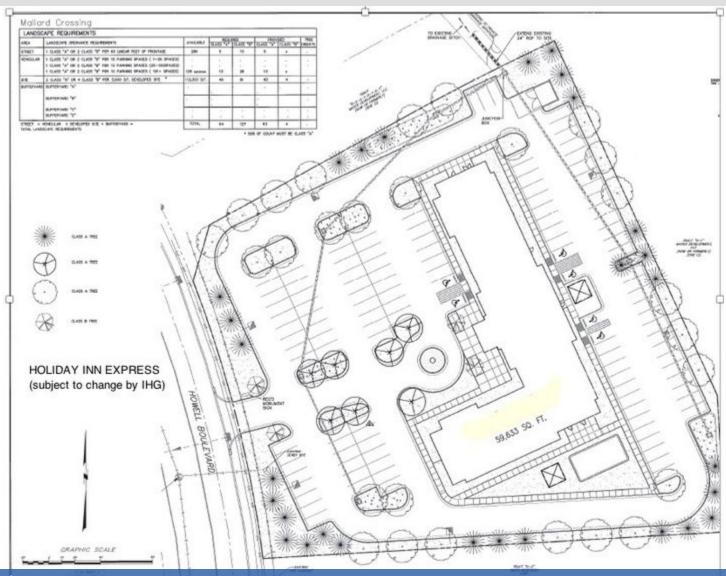

7770 HOWELL BLVD BATON ROUGE, LA 70807

Land For Sale

7770 Howell Blvd. Tract Information

ilanglois@stirlingprop.com

7770 HOWELL BLVD BATON ROUGE, LA 70807

Land For Sale

Holiday Inn Express Approved Site Plan

### LOCATION DESCRIPTION

- Proximity to Baton Rouge Metropolitan Airport
- Surrounded by medical, hospitality, multifamily, and retail users
- Immediate access to I-10 and I-110
- Approved for a new Holiday Inn Express