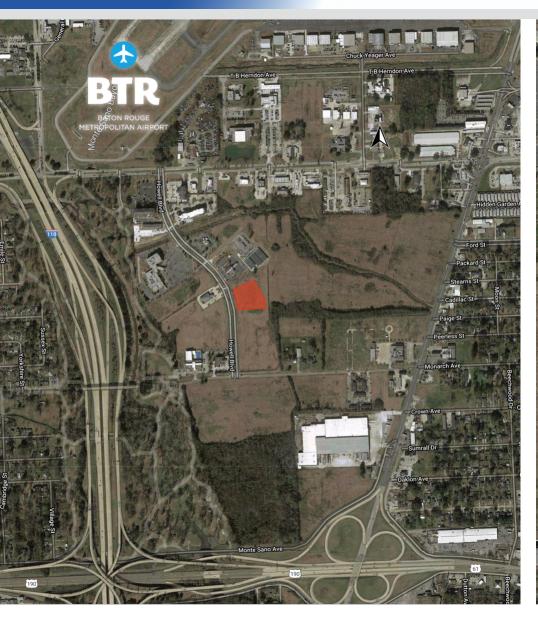

### PROPERTY DESCRIPTION

Opportunity Zone land parcel available for sale in Howell Place Development. The subject property is located on Howell Blvd. and consists of 2.6 acres +/- with approximately 220' frontage. The subject property is zoned C-2 (Commercial) and situated in Flood Zone X. With easy access to I-10, I-110, and the Baton Rouge Metro Airport, the land parcel is ideal for hospitality, medical, retail, banking/credit union, schools, and professional office users.

### LOCATION DESCRIPTION

- Proximity to Baton Rouge Metropolitan Airport
- Surrounded by medical, hospitality, multifamily, and retail users
- Immediate access to I-10 and I-110
- Approved for a new Holiday Inn Express