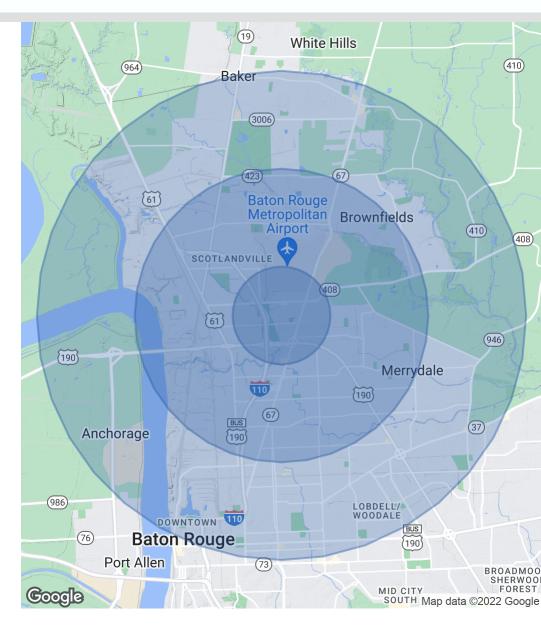

### LOCATION DESCRIPTION

- Proximity to Baton Rouge Metropolitan Airport
- Surrounded by medical, hospitality, multifamily, and retail users
- Immediate access to I-10 and I-110
- Approved for a new Holiday Inn Express

JUSTIN LANGLOIS, CCIM

in 225.329.0287

ilanglois@stirlingprop.com

/6 Member of

7770 HOWELL BLVD BATON ROUGE, LA 70807

Land For Sale

| POPULATION           | 1 MILE | 3 MILES | 5 MILES |
|----------------------|--------|---------|---------|
| Total Population     | 7,820  | 60,973  | 132,420 |
| Average Age          | 33.0   | 31.3    | 32.2    |
| Average Age (Male)   | 36.0   | 28.9    | 30.0    |
| Average Age (Female) | 32.0   | 33.7    | 34.4    |

| HOUSEHOLDS & INCOME | 1 MILE    | 3 MILES  | 5 MILES   |
|---------------------|-----------|----------|-----------|
| Total Households    | 2,557     | 20,348   | 46,633    |
| # of Persons per HH | 3.1       | 3.0      | 2.8       |
| Average HH Income   | \$34,433  | \$36,580 | \$40,871  |
| Average House Value | \$101,838 | \$98,435 | \$114,862 |