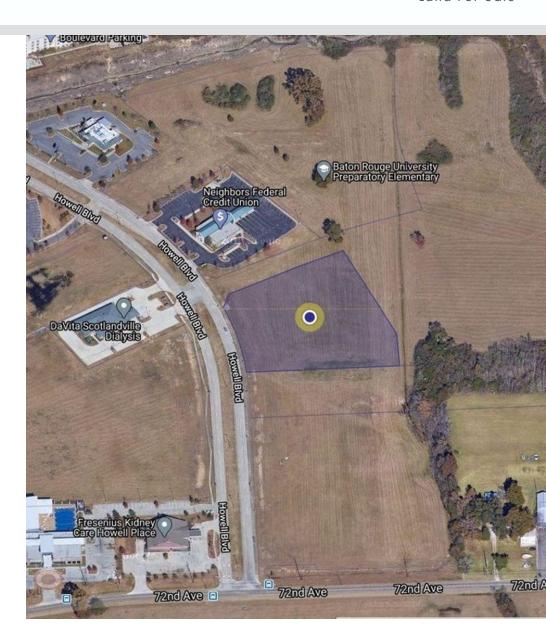

### PROPERTY DESCRIPTION

Opportunity Zone land parcel available for sale in Howell Place Development. The subject property is located on Howell Blvd. and consists of 2.6 acres +/- with approximately 220' frontage. The subject property is zoned C-2 (Commercial) and situated in Flood Zone X. With easy access to I-10, I-110, and the Baton Rouge Metro Airport, the land parcel is ideal for hospitality, medical, retail, banking/credit union, schools, and professional office users.

All major utilities are available, including 3-phase power. The property is located across Howell Blvd. from the New Era Medical Complex, Oceans Healthcare, Capital Area Human Services, Ochsner Health, and the Louisiana Center for Eyes.

### OFFERING SUMMARY

| Sale Price:       | \$480,000                |
|-------------------|--------------------------|
| Lot Size:         | 2.6 Acres                |
| Flood Zone:       | Flood Zone X             |
| Opportunity Zone: | Yes                      |
| Frontage:         | 220' +/- on Howell Blvd. |

### LOCATION DESCRIPTION

- Proximity to Baton Rouge Metropolitan Airport
- Surrounded by medical, hospitality, multifamily, and retail users
- Immediate access to I-10 and I-110
- Approved for a new Holiday Inn Express