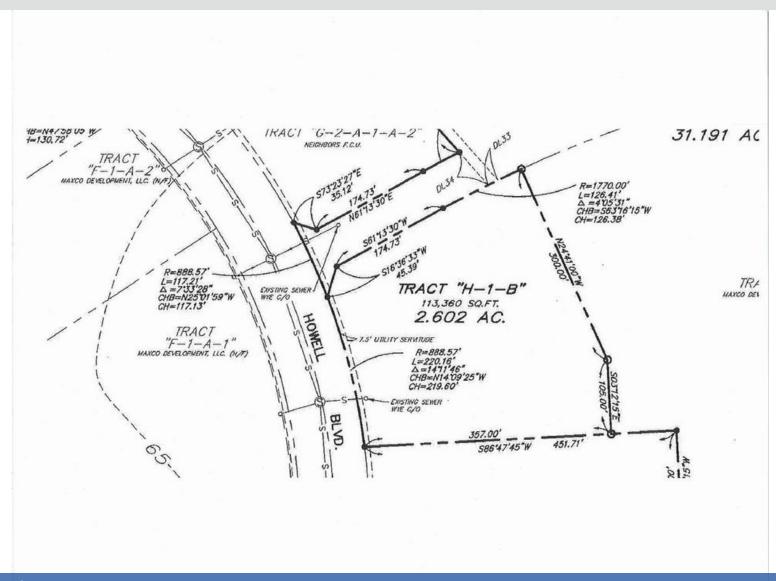

7770 HOWELL BLVD BATON ROUGE, LA 70807

Land For Sale

7770 Howell Blvd. Tract Information

ilanglois@stirlingprop.com

7770 HOWELL BLVD BATON ROUGE, LA 70807

Land For Sale

Holiday Inn Express Approved Site Plan