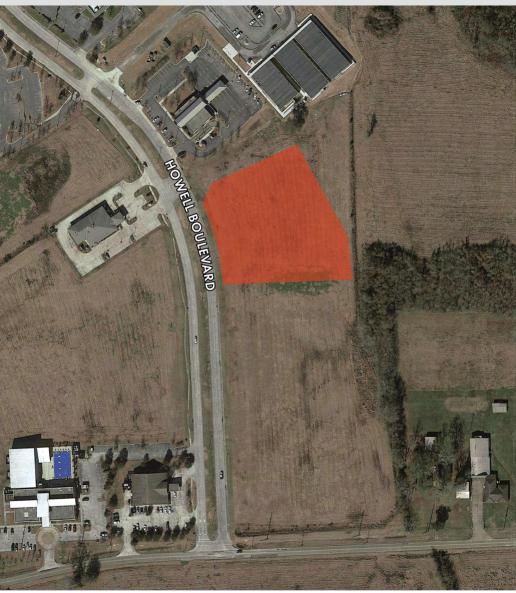

### PROPERTY DESCRIPTION

Opportunity Zone land parcel available for sale in Howell Place Development. The subject property is located on Howell Blvd. and consists of 2.6 acres +/- with approximately 220' frontage. The subject property is zoned C-2 (Commercial) and situated in Flood Zone X. With easy access to I-10, I-110, and the Baton Rouge Metro Airport, the land parcel is ideal for hospitality, medical, retail, banking/credit union, schools, and professional office users.

### OFFERING SUMMARY

| Sale Price:       | \$480,000                |
|-------------------|--------------------------|
| Lot Size:         | 2.6 Acres                |
| Flood Zone:       | Flood Zone X             |
| Opportunity Zone: | Yes                      |
| Frontage:         | 220' +/- on Howell Blvd. |