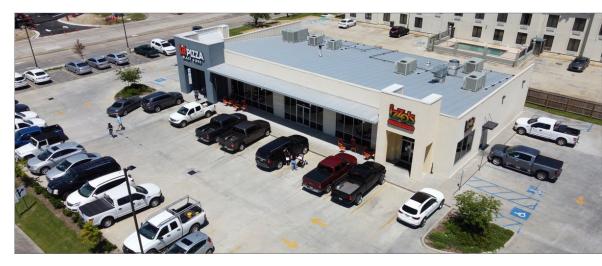

Outfitters Drive Retail Center is anchored by Izzo's Illegal Burrito and Lit Pizza. 1,519 SF available in last remaining suite. Local area retailers and restaurants are achieving some of the highest sales volume in the United States.

### PROPERTY HIGHLIGHTS

- 1,519 SF Available
- Anchored by Izzo's Illegal Burrito and Lit Pizza
- Close proximity to Tanger Outlet Mall and Cabela's