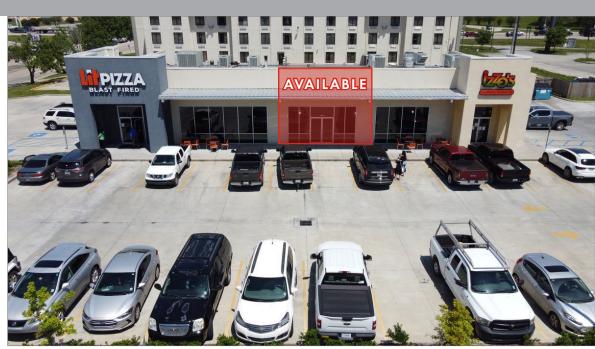

Outfitters Drive Retail Center is anchored by Izzo's Illegal Burrito and Lit Pizza. 1,519 SF available in last remaining suite. Local area retailers and restaurants are achieving some of the highest sales volume in the United States.

### PROPERTY HIGHLIGHTS

- 1,519 SF Available
- Anchored by Izzo's Illegal Burrito and Lit Pizza
- Close proximity to Tanger Outlet Mall and Cabela's

### **AVAILABLE**

#### LEASE RATE

• 1,519 SF

• \$22.50 SF/Yr (NNN)