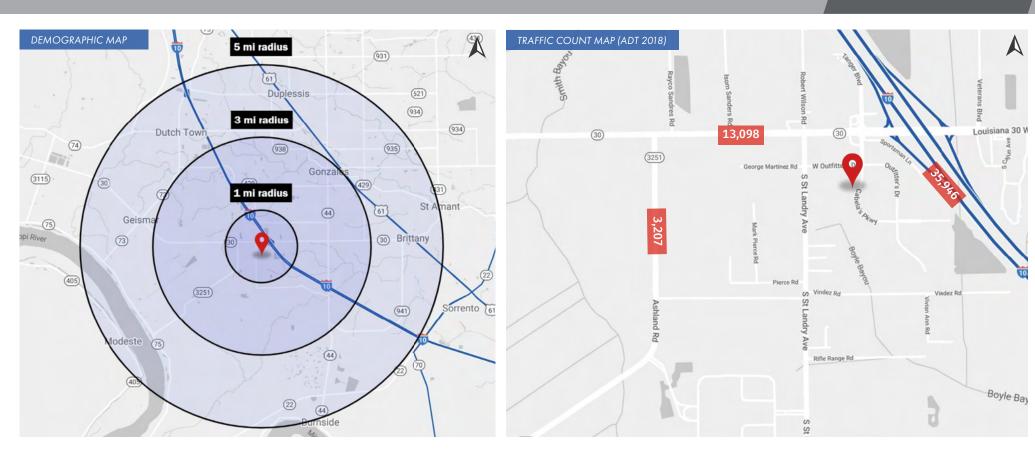

## 2020 DEMOGRAPHICS

|            | 1 MILE | 3 MILE | 5 MILE |                   | 1 MILE   | 3 MILE   | 5 MILE   |            | 1 MILE | 3 MILE | 5 MILE          |
|------------|--------|--------|--------|-------------------|----------|----------|----------|------------|--------|--------|-----------------|
| POPULATION | 1,954  | 15,044 | 47,503 | AVG. HH<br>INCOME | \$80,871 | \$79,147 | \$89,503 | HOUSEHOLDS | 731    | 5,752  | 1 <i>7</i> ,670 |