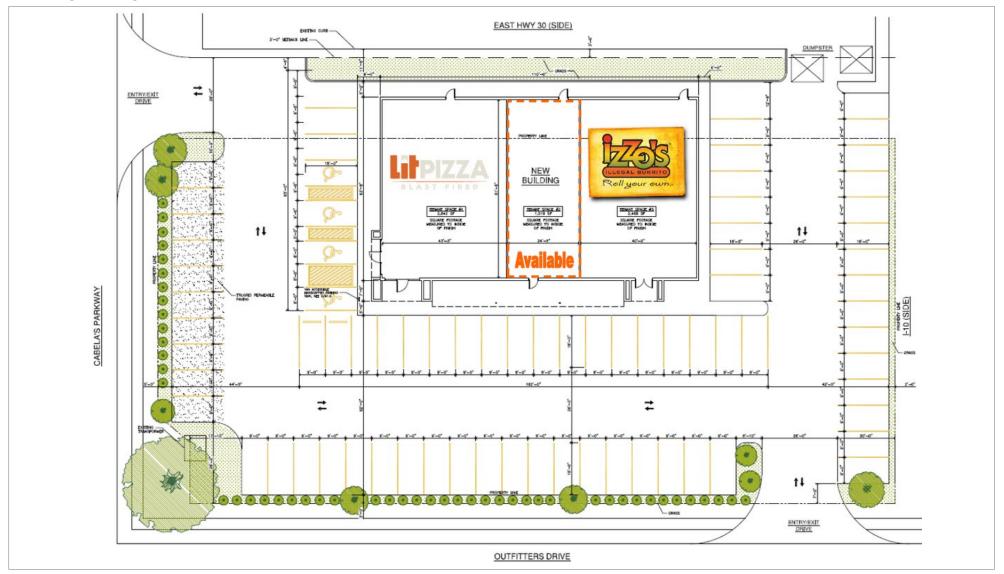

### PROPERTY OVERVIEW

Outfitters Drive Retail Center is a 6,600 sq. ft. multi-tenant shopping center for lease located in Gonzales, Louisiana (suburb of Baton Rouge, Louisiana). High traffic generators in the area include Cabela's, eight (8) nationally branded hotels within walking distance, Tanger Outlet Mall (±322,000 SF with 60+ stores) located across Hwy. 30 as well as Lamar Dixon Expo Center and St. Elizabeth Hospital. The area also boasts an abundant amount of daily traffic from petrochemical industry along Hwy. 30 and Mississippi River.

Outfitters Drive Retail Center is anchored by Izzo's Illegal Burrito and Lit Pizza. 1,519 SF available in last remaining suite. Local area retailers and restaurants are achieving some of the highest sales volume in the United States.

### PROPERTY HIGHLIGHTS

- 1,519 SF Available
- Anchored by Izzo's Illegal Burrito and Lit Pizza
- Close proximity to Tanger Outlet Mall and Cabela's

### LOT SIZE

• 6,600 SF

0.74 Acres

Office: 225-926-4481 Direct: 225-329-0287 jlanglois@stirlingprop.com