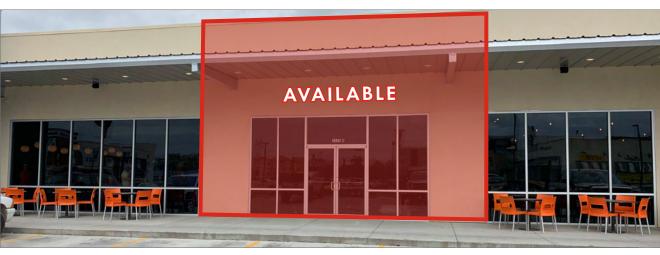

### PROPERTY HIGHLIGHTS

- 1,519 SF Available
- Anchored by Izzo's Illegal Burrito and Lit Pizza
- Close proximity to Tanger Outlet Mall and Cabela's

### **AVAILABLE**

#### LEASE RATE

• 1,519 SF

• \$22.50 SF/Yr (NNN)