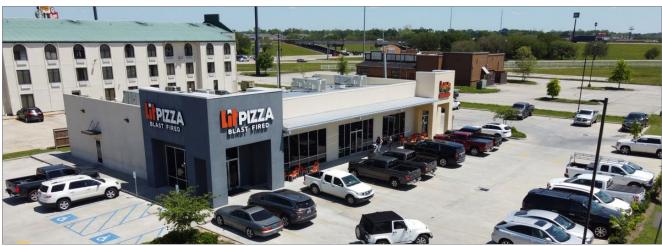

Outfitters Drive Retail Center is anchored by Izzo's Illegal Burrito and Lit Pizza. 1,519 SF available in last remaining suite. Local area retailers and restaurants are achieving some of the highest sales volume in the United States.

### PROPERTY HIGHLIGHTS

- 1,519 SF Available
- Anchored by Izzo's Illegal Burrito and Lit Pizza
- Close proximity to Tanger Outlet Mall and Cabela's