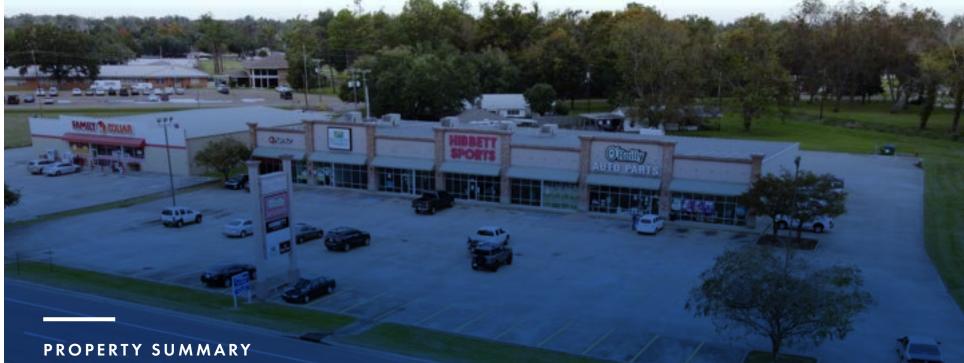

## EXECUTIVE SUMMARY

TROTERT SOMMART

River West Plaza Shopping Center is a +/-19,250 square-foot, multi-tenant retail center located in Vidalia, Louisiana. The center is 82% occupied, and all leases are triple-net. The tenant base is a complementary mix of internet-resistant, national tenants Hibbett Sports, O'Reilly Auto Parts, and Pizza Hut. The shopping center is situated on a +/-2.08 acre parcel with ample concrete parking.

The subject property is located on Carter Street in Vidalia. Traffic counts exceed +/- 15,000 vehicles per day. The subject property is adjacent to Family Dollar. Other area and national retailers in the area include McDonald's, Delta Bank, Concordia Lumber and Supply, Popeyes Louisiana Chicken, and many more. River West Plaza Shopping Center is in close proximity to local area schools and businesses. The surrounding area benefits from strong demographics, serving a population of more than 27,000 residents within a fifteen-minute drive-time and an average household income of \$44,000.

### **INVESTMENT HIGHLIGHTS**

- Multi-tenant retail center achieving 82% occupancy
- Located on Carter Drive/Highway 425 with traffic counts of approximately 19,000 vehicles per day
- Existing leases provide options for renewal with rental increases
- Situated on a +/- 2.08 acre lot with concrete parking
- Close proximity to Walmart Supercenter, Vidalia High School and Promise Hospital - excellent traffic generators
- Population of +/- 27,000 within 15-minute drive-time of River West Plaza
- O'Reilly Auto Parts and Hibbett Sports each have nearly 7 yrs. of term remaining