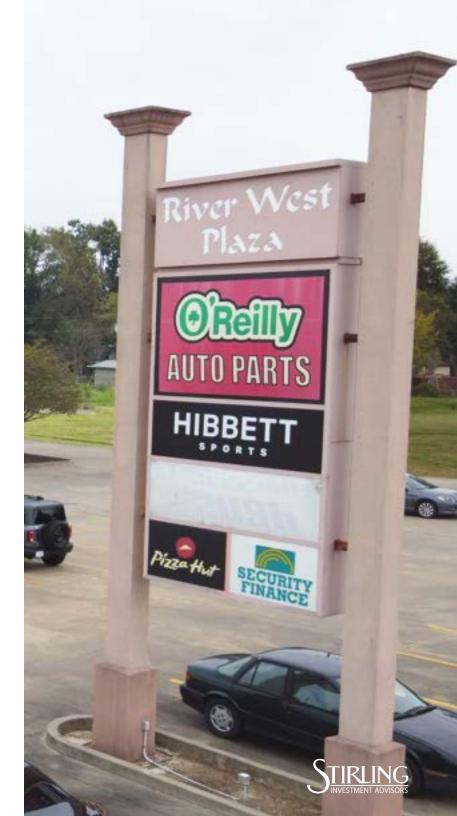

## EXECUTIVE SUMMARY

TROTERT SOMMART

River West Plaza Shopping Center is a +/-19,250 square-foot, multi-tenant retail center located in Vidalia, Louisiana. The center is 82% occupied, and all leases are triple-net. The tenant base is a complementary mix of internet-resistant, national tenants Hibbett Sports, O'Reilly Auto Parts, and Pizza Hut. The shopping center is situated on a +/-2.08 acre parcel with ample concrete parking.

### **INVESTMENT HIGHLIGHTS**

- Multi-tenant retail center achieving 82% occupancy
- Located on Carter Drive/Highway 425 with traffic counts of approximately 19,000 vehicles per day
- Existing leases provide options for renewal with rental increases
- Situated on a +/- 2.08 acre lot with concrete parking
- Close proximity to Walmart Supercenter, Vidalia High School and Promise Hospital - excellent traffic generators
- Population of +/- 27,000 within 15-minute drive-time of River West Plaza
- O'Reilly Auto Parts and Hibbett Sports each have nearly 7 yrs. of term remaining