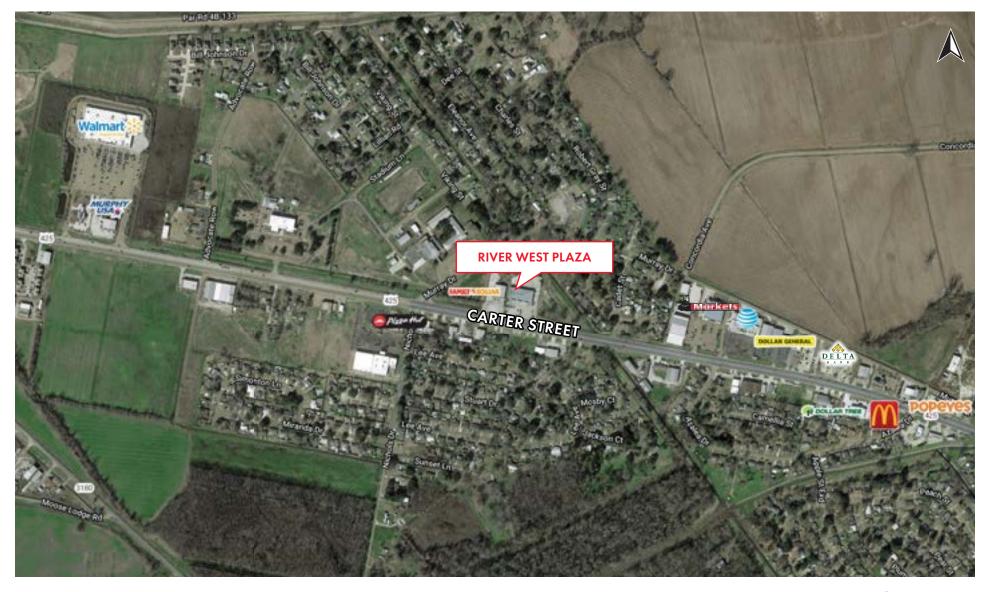

The subject property is located on Carter Street in Vidalia. Traffic counts exceed +/- 15,000 vehicles per day. The subject property is adjacent to Family Dollar. Other area and national retailers in the area include McDonald's, Delta Bank, Concordia Lumber and Supply, Popeyes Louisiana Chicken, and many more. River West Plaza Shopping Center is in close proximity to local area schools and businesses. The surrounding area benefits from strong demographics, serving a population of more than 27,000 residents within a fifteen-minute drive-time and an average household income of \$44,000.

### **INVESTMENT HIGHLIGHTS**

- Multi-tenant retail center achieving 82% occupancy
- Located on Carter Drive/Highway 425 with traffic counts of approximately 19,000 vehicles per day
- Existing leases provide options for renewal with rental increases
- Situated on a +/- 2.08 acre lot with concrete parking
- Close proximity to Walmart Supercenter, Vidalia High School and Promise Hospital - excellent traffic generators
- Population of +/- 27,000 within 15-minute drive-time of River West Plaza
- O'Reilly Auto Parts and Hibbett Sports each have nearly 7 yrs. of term remaining

### AERIAL