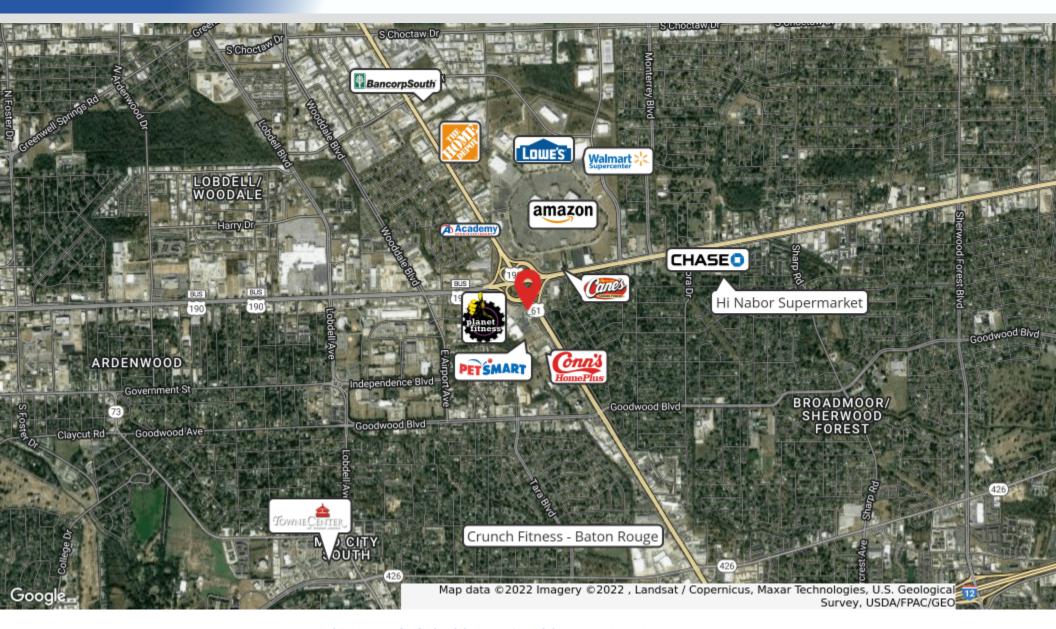

#### **PROPERTY HIGHLIGHTS**

- At the intersection of Airline Hwy. and Florida Blvd.
- Located across the street from Broadmoor Subdivision
- Airline Hwy. traffic count consisting of 50,000 vehicles per day +/-
- Florida Blvd. traffic count consisting of 54,000 vehicles per day +/-
- Maximum visibility on Airline Hwy.