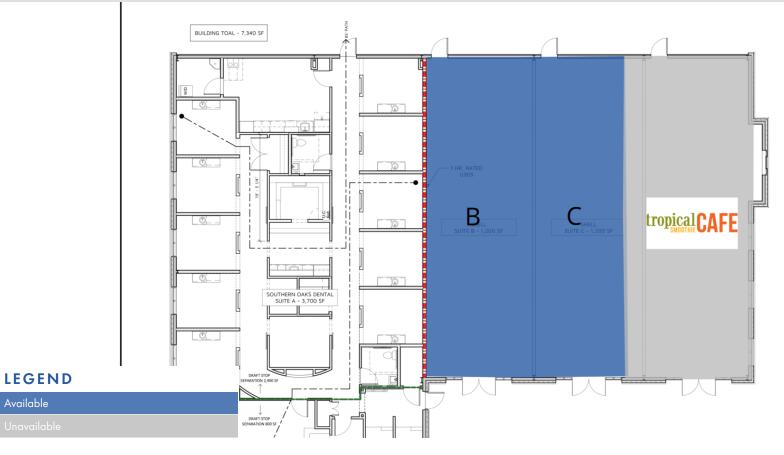

#### **PROPERTY DESCRIPTION**

New retail/medical center centrally located in Baton Rouge, Louisiana. The Subject Property is situated in front of PetSmart, Planet Fitness, and Haverty's fronting Airline Highway and is visible from Florida Boulevard. Southern Oaks Dental Center anchors the property occupying 3,700 SF. Tropical Smoothie will occupy the end cap. Two (2) suites are available ranging in size from 1,100 SF up to 2,200 SF.

### OFFERING SUMMARY

| Lease Rate:    | \$22.00 SF/yr (NNN) |
|----------------|---------------------|
| Available SF:  | 1,100 - 2,200 SF    |
| Lot Size:      | 1.24 Acres          |
| Building Size: | 7,300 SF            |

| SPACES | LEASE RATE    | SPACE SIZE       |
|--------|---------------|------------------|
| В      | \$22.00 SF/yr | 1,100 - 2,200 SF |
| С      | \$22.00 SF/yr | 1,100 - 2,200 SF |

JUSTIN LANGLOIS, CCIM in 225.329.0287

#### **AVAILABLE SPACES**

| SUITE | TENANT    | SIZE              | ΤΥΡΕ | RATE          |
|-------|-----------|-------------------|------|---------------|
| В     | Available | 1, 100 - 2,200 SF | NNN  | \$22.00 SF/yr |
| С     | Available | 1,100 - 2,200 SF  | NNN  | \$22.00 SF/yr |