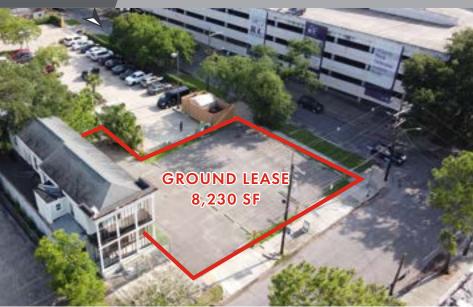

#### LEASE RATE

• 8,230 SF

\$6,000 Monthly NNN

#### PROPERTY OVERVIEW

Incredible Uptown corner development opportunity directly across from Touro Hospital and one block from famed St. Charles Avenue. The L-shaped parcel, consisting of both 3601 & 3611 Prytania Street, is a perfect site for a small coffee shop, retail or medical/office tenant, among other uses.

The site measures approximately 8,230 SF and forms the hard corner of Prytania and Foucher Streets, with approximately 92 feet of frontage on Prytania Street.

The property is paved and currently leased as a public parking lot through November 2, 2022. Owner is only interested in long-term ground lease. Please contact Agent for additional details.