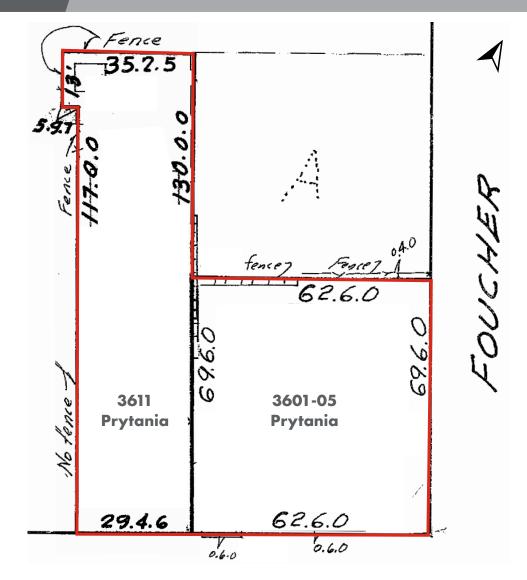

The site measures approximately 8,230 SF and forms the hard corner of Prytania and Foucher Streets, with approximately 92 feet of frontage on Prytania Street.

The property is paved and currently leased as a public parking lot through November 2, 2022. Owner is only interested in long-term ground lease. Please contact Agent for additional details.