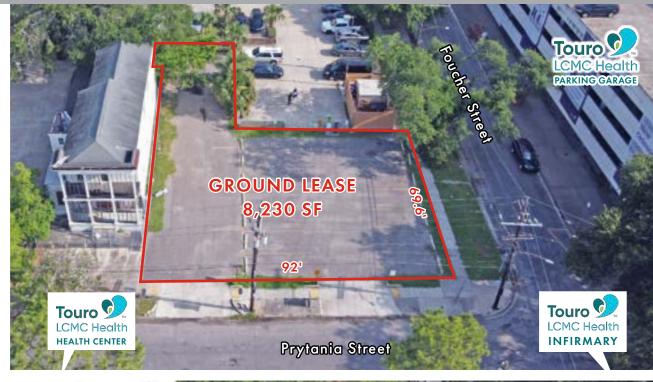

#### PROPERTY OVERVIEW

Incredible Uptown corner development opportunity directly across from Touro Hospital and one block from famed St. Charles Avenue. The L-shaped parcel, consisting of both 3601 & 3611 Prytania Street, is a perfect site for a small coffee shop, retail or medical/office tenant, among other uses.

The site measures approximately 8,230 SF and forms the hard corner of Prytania and Foucher Streets, with approximately 92 feet of frontage on Prytania Street.

The property is paved and currently leased as a public parking lot through November 2, 2022. Owner is only interested in long-term ground lease. Please contact Agent for additional details.