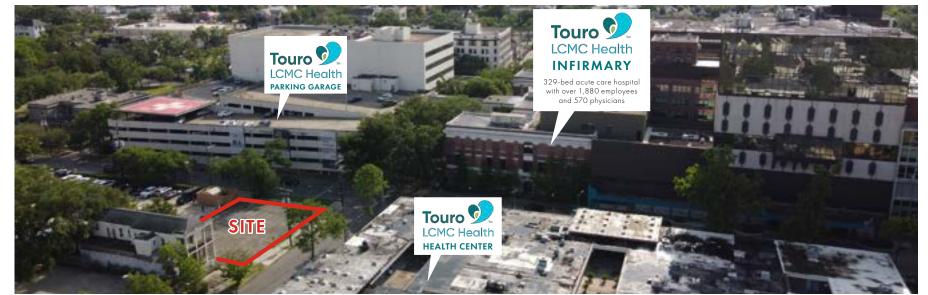

#### PROPERTY OVERVIEW

Incredible Uptown corner development opportunity directly across from Touro Hospital and one block from famed St. Charles Avenue. The L-shaped parcel, consisting of both 3601 & 3611 Prytania Street, is a perfect site for a small coffee shop, retail or medical/office tenant, among other uses.

#### **NEARBY LANDMARKS**

- LCMC Health Touro Infirmary 329-bed acute care hospital with over 1,880 employees and 570 physicians.
- St. Charles Streetcar Line 5,300 average daily riders (2019)
- Hampton Inn & Suites with 100 rooms
- St. Charles Inn Superior Hotel with 40 rooms
- Wakin' Bakin' Breakfast Restaurant
- The Fresh Market