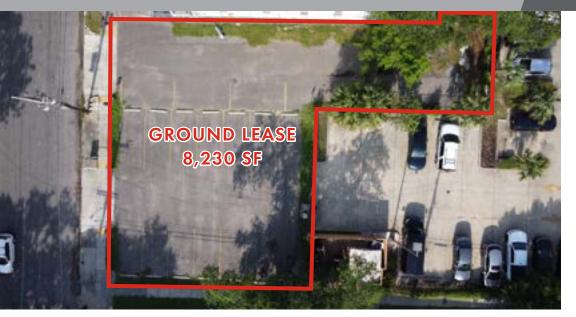

#### LEASE RATE

• 8,230 SF

\$6,000 Monthly NNN

#### PROPERTY OVERVIEW

Incredible Uptown corner development opportunity directly across from Touro Hospital and one block from famed St. Charles Avenue. The L-shaped parcel, consisting of both 3601 & 3611 Prytania Street, is a perfect site for a small coffee shop, retail or medical/office tenant, among other uses.

The site measures approximately 8,230 SF and forms the hard corner of Prytania and Foucher Streets, with approximately 92 feet of frontage on Prytania Street.

The property is paved and currently leased as a public parking lot through November 2, 2022. Owner is only interested in long-term ground lease. Please contact Agent for additional details.