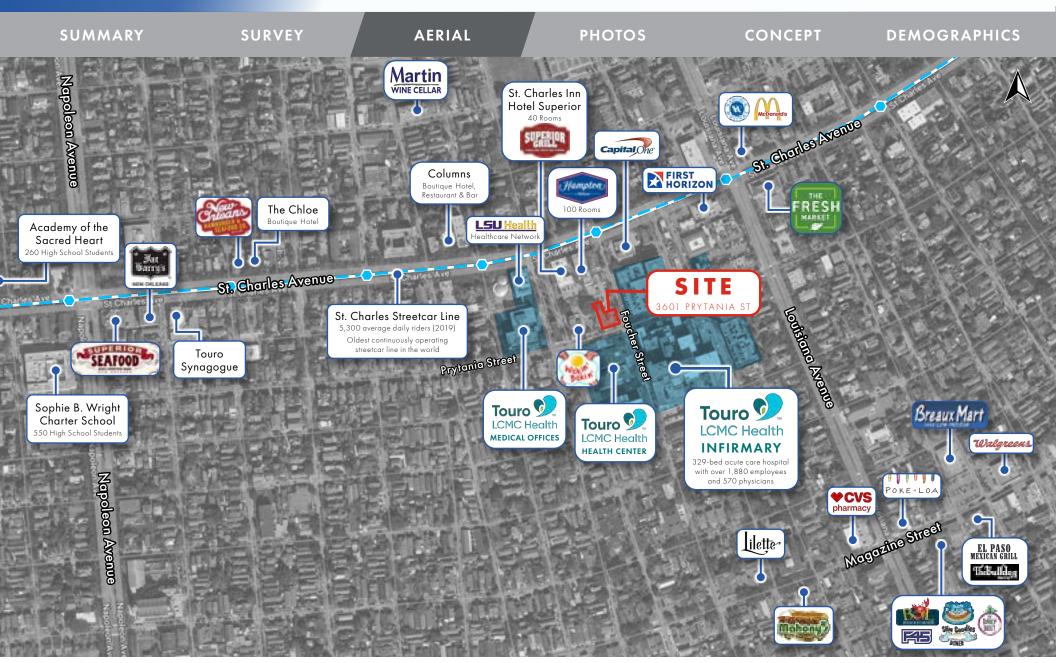

#### **NEARBY LANDMARKS**

- LCMC Health Touro Infirmary 329-bed acute care hospital with over 1,880 employees and 570 physicians.
- St. Charles Streetcar Line 5,300 average daily riders (2019)
- Hampton Inn & Suites with 100 rooms
- St. Charles Inn Superior Hotel with 40 rooms
- Wakin' Bakin' Breakfast Restaurant
- The Fresh Market