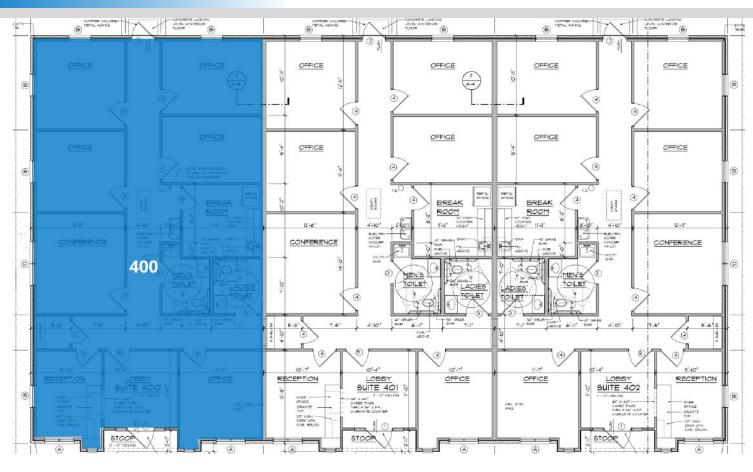

Suite 400 is +/- 1,758 SF and available for immediate occupancy. Building 6 is currently in the planning stages.

#### **AVAILABLE SPACES**

SIZE **TYPE** RATE SUITE 400 1.758 SF Modified Gross \$21.00 SF/yr

JUSTIN LANGLOIS, CCIM

225.329.0287 jlanglois@stirlingprop.com W. FOSTER MURPHY Licensed in LA 225.329.0282 fmurphy@stirlingprop.com