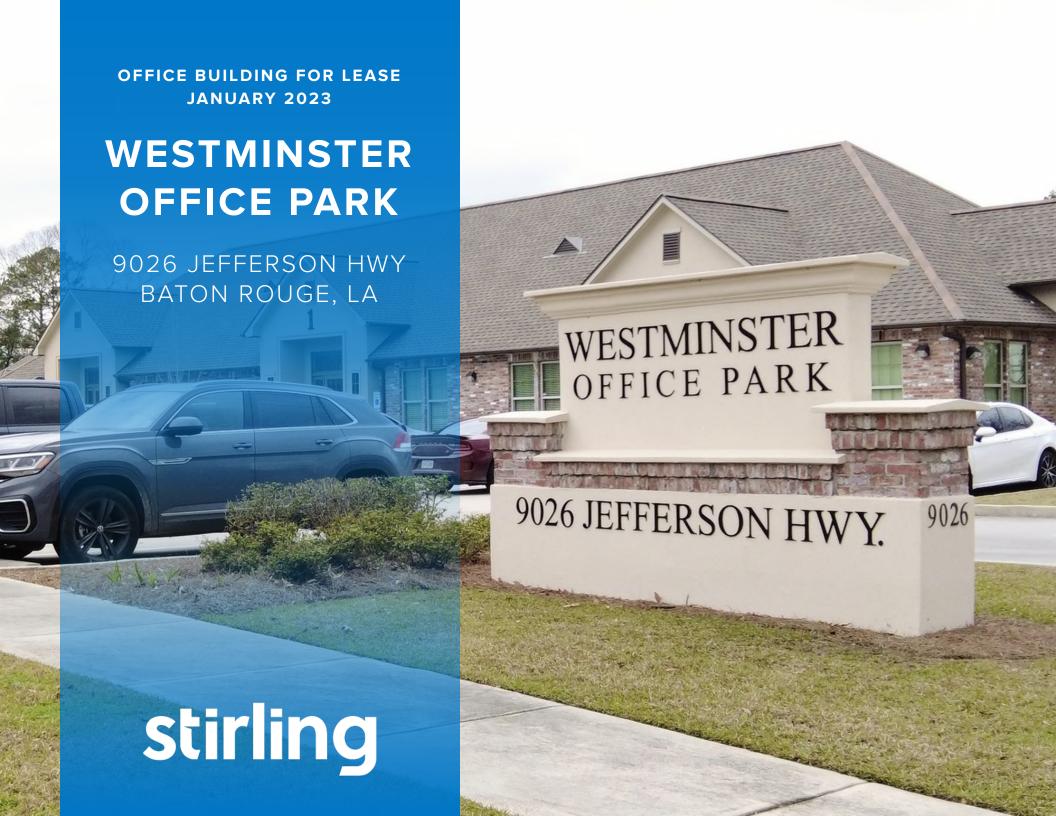

### WESTMINSTER OFFICE PARK

9026 JEFFERSON HWY BATON ROUGE, LA 70809 Office Building For Lease

#### PROPERTY DESCRIPTION

Westminster Office Park, located in Baton Rouge, LA, is a new office development consisting of professional and medical office buildings. The park is located in the Bluebonnet Blvd./Jefferson Hwy. office corridor. The garden offices include Class A interior finishes with ten (10') foot ceilings, ample parking, and monument signage fronting Jefferson Hwy.