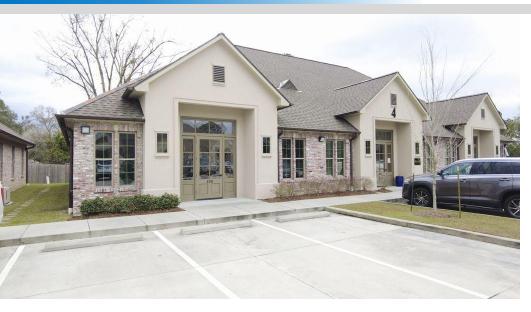

### WESTMINSTER OFFICE PARK

9026 JEFFERSON HWY BATON ROUGE, LA 70809 Office Building For Lease

#### PROPERTY DESCRIPTION

Westminster Office Park, located in Baton Rouge, LA, is a new office development consisting of professional and medical office buildings. The park is located in the Bluebonnet Blvd./Jefferson Hwy. office corridor. The garden offices include Class A interior finishes with ten (10') foot ceilings, ample parking, and monument signage fronting Jefferson Hwy.

#### PROPERTY HIGHLIGHTS

- Centrally located | Surrounded by retail, restaurants, single-family residential
- Access to Bluebonnet, I-10 / I-12, Airline Hwy., Siegen Lane, and Essen Lane
- · Close proximity to Our Lady of the Lake, Baton Rouge General, and Ochsner hospitals
- \$1.00 PSF Condo Fee