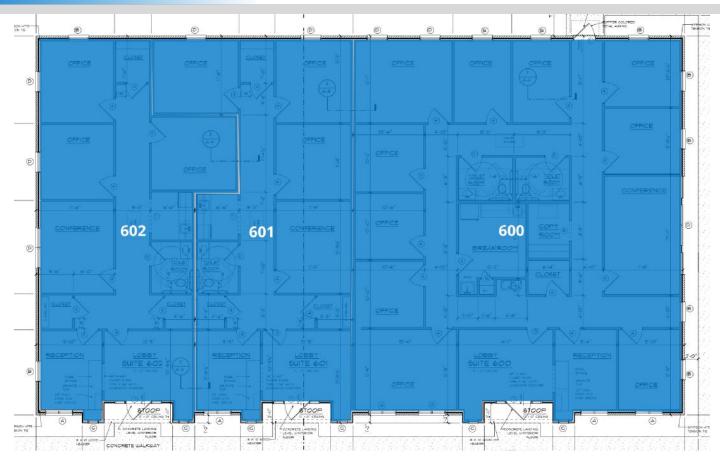

#### **AVAILABLE SPACES**

|   | SUITE | SIZE             | TYPE           | RATE          |
|---|-------|------------------|----------------|---------------|
| • | 600   | 2,702 - 5,274 SF | Modified Gross | \$21.00 SF/yr |
|   | 601   | 1,284 - 5,274 SF | Modified Gross | \$21.00 SF/yr |
|   | 602   | 1,288 - 5,274 SF | Modified Gross | \$21.00 SF/yr |