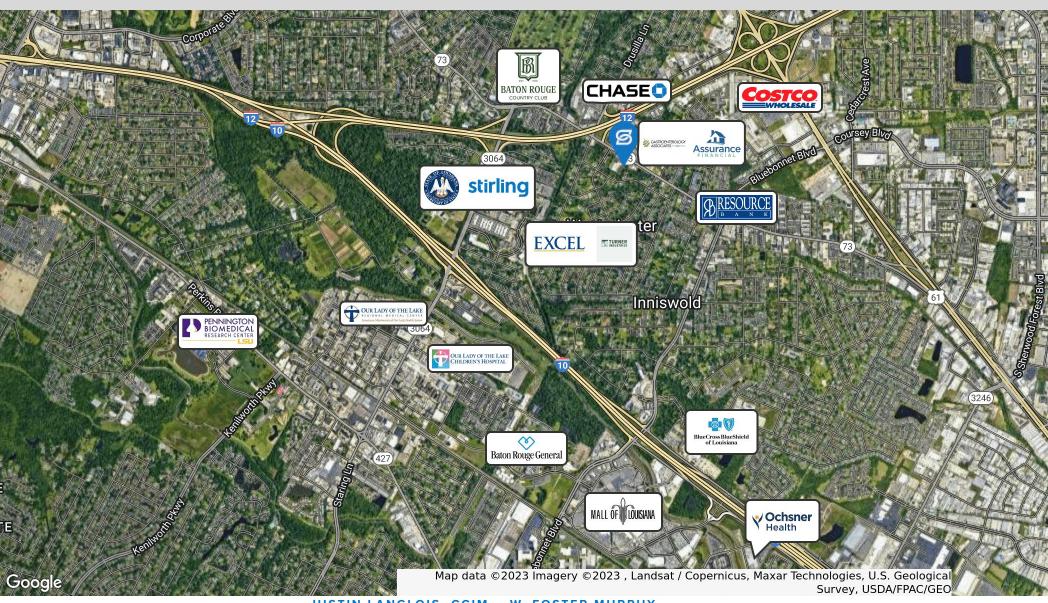

#### PROPERTY DESCRIPTION

Westminster Office Park, located in Baton Rouge, LA, is a new office development consisting of professional and medical office buildings. The park is located in the Bluebonnet Blvd./Jefferson Hwy. office corridor. The garden offices include Class A interior finishes with ten (10') foot ceilings, ample parking, and monument signage fronting Jefferson Hwy.

#### PROPERTY HIGHLIGHTS

- Centrally located | Surrounded by retail, restaurants, single-family residential
- Access to Bluebonnet, I-10 / I-12, Airline Hwy., Siegen Lane, and Essen Lane
- · Close proximity to Our Lady of the Lake, Baton Rouge General, and Ochsner hospitals
- \$1.00 PSF Condo Fee