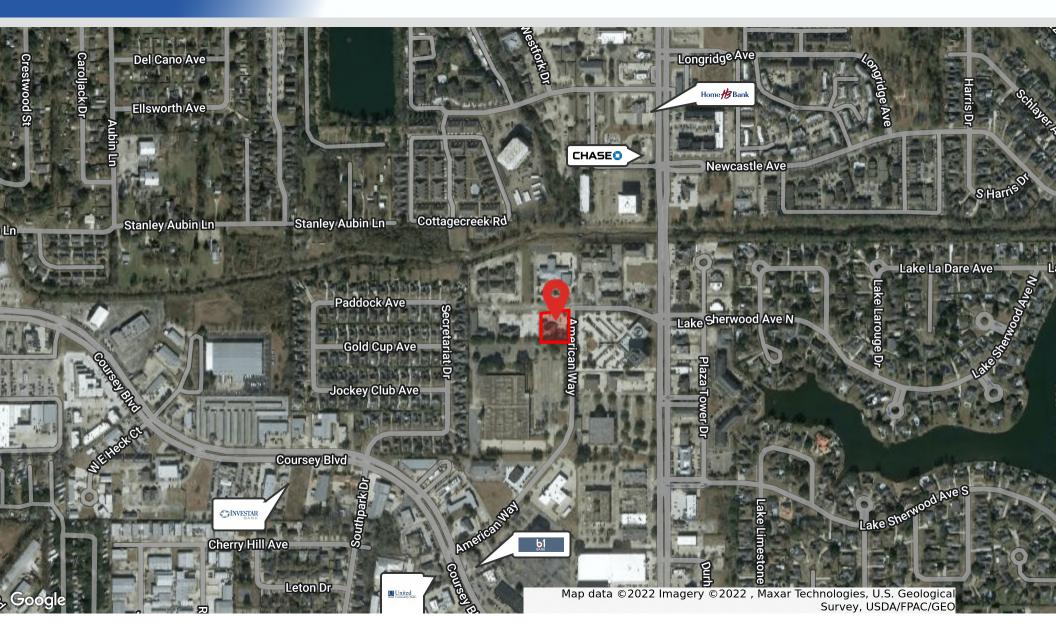

Conveniently located between S. Sherwood Forest Blvd and Coursey Blvd with direct access to the building from both streets. Great central location with quick easy access to I-12, Airline Hwy, Siegen Ln, Bluebonnet Blvd, and Jefferson Hwy.