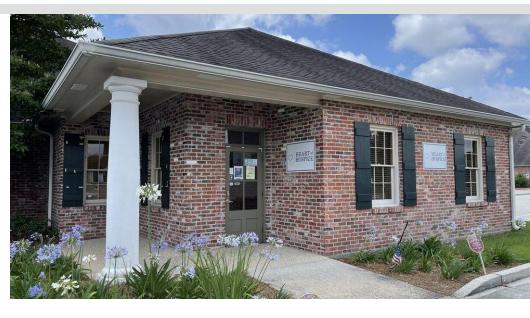

## **4212 AMERICAN WAY**

4212 AMERICAN WAY BATON ROUGE, LA 70816

Office Building For Sale & Lease

### PROPERTY DESCRIPTION

4212 American Way is a stand-alone office building that is positioned on the corner of American Way and Lake Sherwood Ave. North. This well-maintained office building is divided up into three suites. Suite A is 4,672 SF and is currently occupied by a financial group. Suite B is 1,590 SF and is currently occupied by a title company. Suite C is 2,994 SF and will become available this fall giving the opportunity for an owner-occupant looking for rental income.