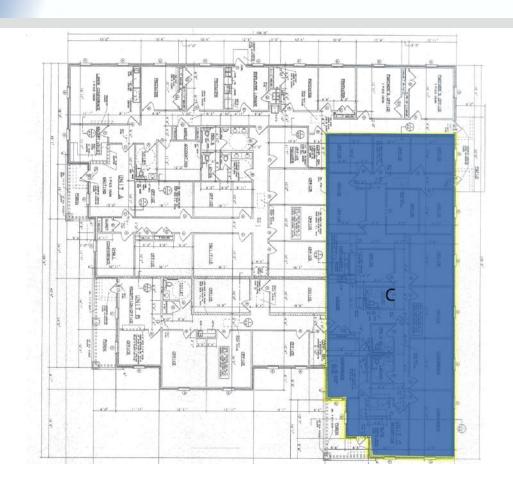

### PROPERTY DESCRIPTION

4212 American Way is a stand-alone office building that is positioned on the corner of American Way and Lake Sherwood Ave. North. This well-maintained office building is divided up into three suites. Suite A is 4,672 SF and is currently occupied by a financial group. Suite B is 1,590 SF and is currently occupied by a title company. Suite C is 2,994 SF and will become available this fall giving the opportunity for an owner-occupant looking for rental income.

#### OFFERING SUMMARY

| Sale Price:      | \$1,750,000        |
|------------------|--------------------|
| Lease Rate:      | \$16.50 SF/yr (MG) |
| Number of Units: | 3                  |
| Available SF:    | 2,995 SF           |
| Building Size:   | 9,256 SF           |
| NOI:             | \$113,103.00       |
| Cap Rate:        | 6.46%              |