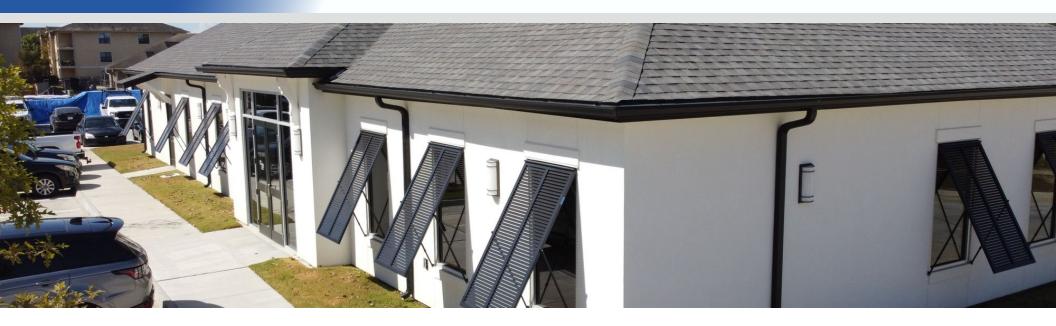

### **PROPERTY DESCRIPTION**

Professional/medical office space for lease in Baton Rouge, Louisiana. The office is located on Jefferson Highway, just a few blocks east of the signalized intersection of Jefferson Highway and Highland Road. The office is +/- 2,500 sq. ft. and includes a lobby/waiting area, six (6) offices, large conference room, and file room. Construction was completed in 2022.

The office suite is adjacent to Premier Dental and is surrounded by a mix of garden offices, single and multi-family residential developments, medical users, schools, churches, and commercial/retail businesses. This location offers excellent access to Jefferson Highway, Highland Road, and Airline Highway. This brand-new office is ideal for professional office users and medical office users.

### **PROPERTY HIGHLIGHTS**

- Professional/medical office space in Baton Rouge, LA
- Brand-new construction with Class A office finishes
- Excellent location near the intersection of Jefferson Highway and Highland Road
- Ideal office suite for professional office and/or medical office users