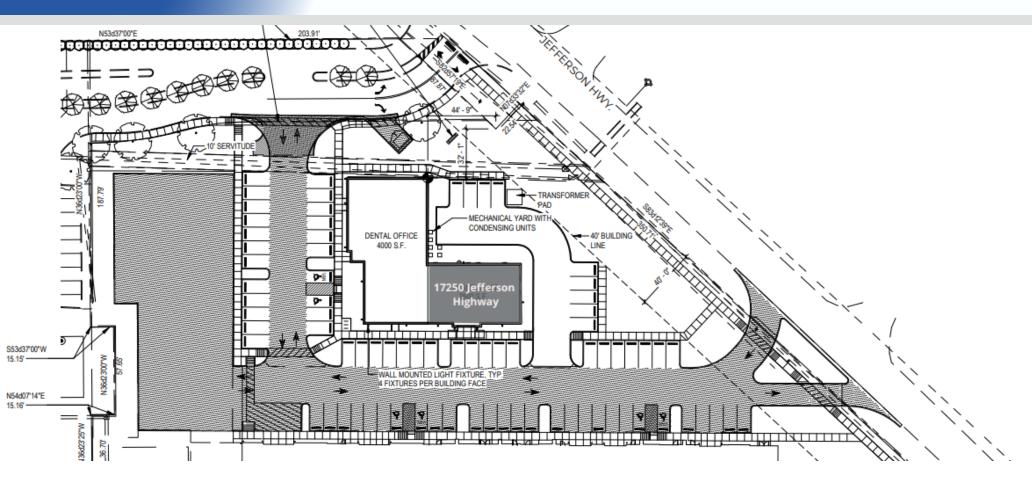

#### **OFFERING SUMMARY**

| Lease Rate:    | \$22.00 SF/yr (MG) |
|----------------|--------------------|
| Available SF:  | 2,500 SF           |
| Lot Size:      | 1.5 Acres          |
| Building Size: | 6,500 SF           |

### **LEASE INFORMATION**

| Lease Type: M         | E Lease Term: | 60 months     |
|-----------------------|---------------|---------------|
| Total Space: 2,500 \$ | F Lease Rate: | \$22.00 SF/yr |