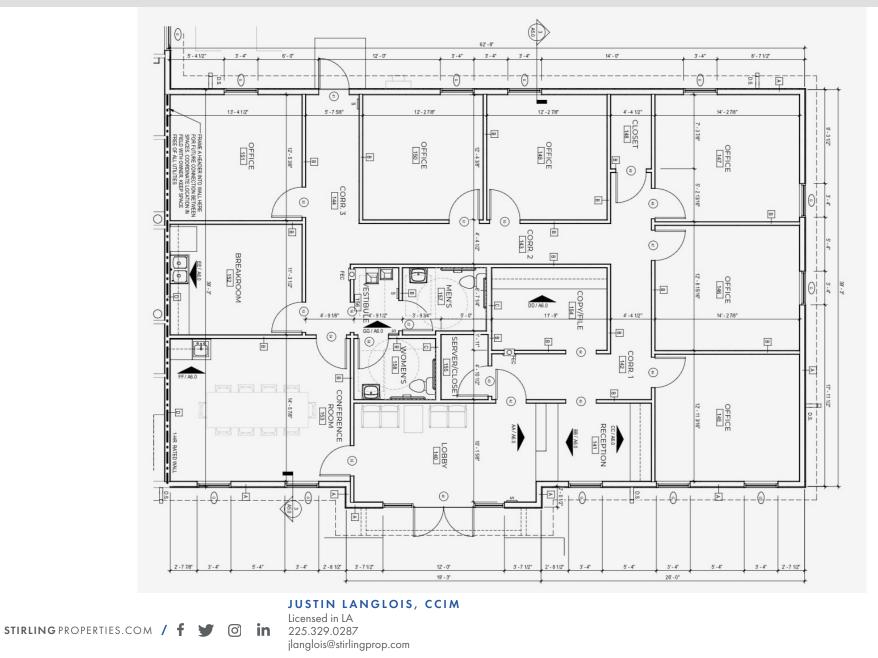

### **PROPERTY DESCRIPTION**

Professional/medical office space for lease in Baton Rouge, Louisiana. The office is located on Jefferson Highway, just a few blocks east of the signalized intersection of Jefferson Highway and Highland Road. The office is +/- 2,500 sq. ft. and includes a lobby/waiting area, six (6) offices, large conference room, and file room. Construction was completed in 2022.

#### JUSTIN LANGLOIS, CCIM

Member of /2

17250 JEFFERSON HWY. BATON ROUGE, LA 70817

Floor Plan

Member of /3 © RETAIL BROKERS NETWORK

STIRLING PROPERTIES.COM / f