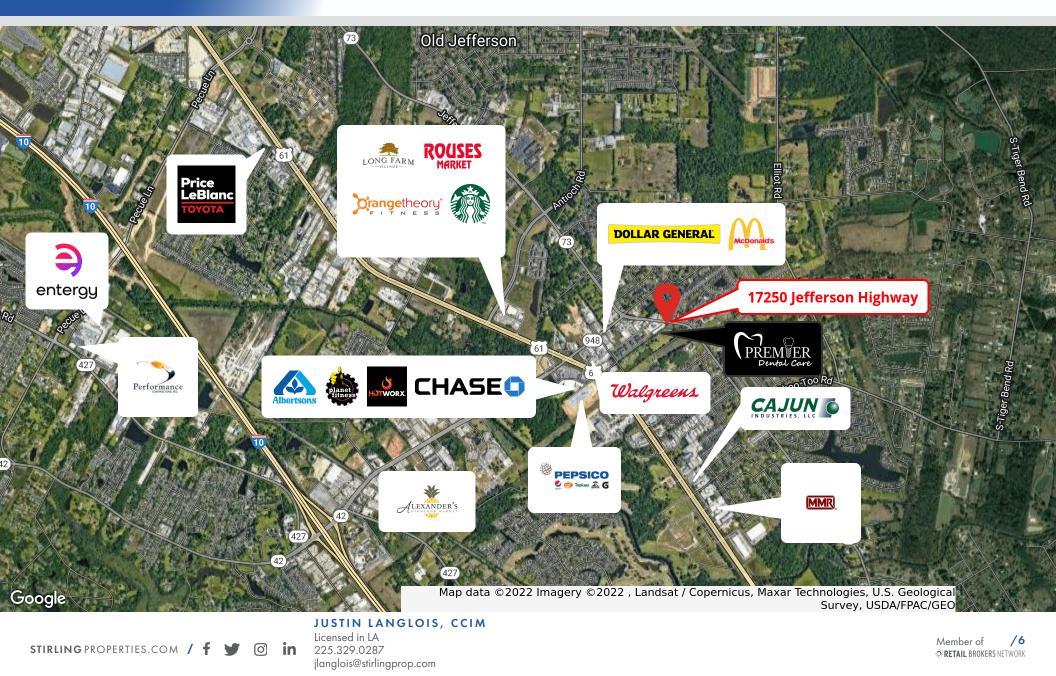

Interior Photos

STIRLING PROPERTIES.COM / f J (1) In USIN LANGLOIS, CCIM Licensed in LA 225.329.0287 jlanglois@stirlingprop.com

Member of /5

17250 JEFFERSON HWY. BATON ROUGE, LA 70817

Retailer Map

17250 JEFFERSON HWY. BATON ROUGE, LA 70817