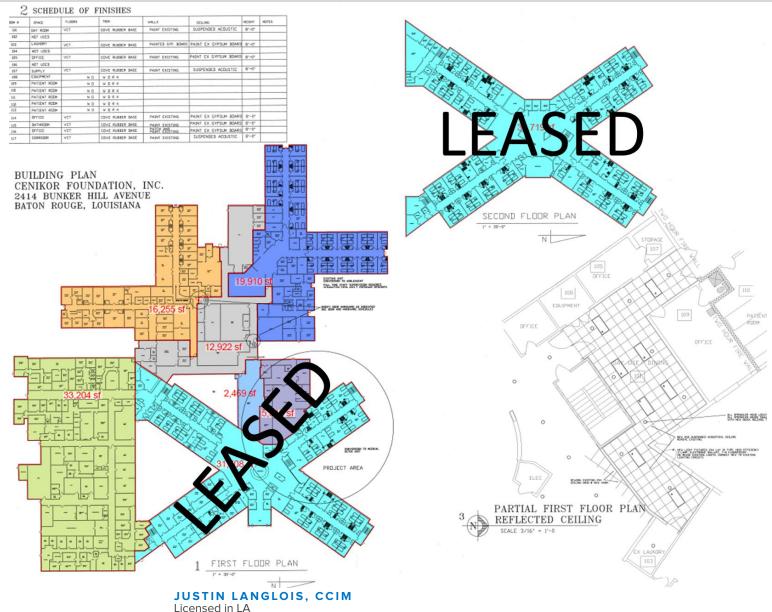

### **BUNKER HILL MEDICAL CENTER**

2414 BUNKER HILL DRIVE BATON ROUGE, LA 70808

Floor Plan

in

The two-story medical facility was recently leased to Avenues Recovery and consists of 69 rooms boasting a capacity of 147 beds. The remaining space in the medical facility is large enough to be subdivided into two (2) or three (3) separate units depending on the needs of operators. Additional amenities include conference rooms, indoor basketball court and gym, group therapy rooms, private office space, medical exam rooms, reception areas, and nurses' stations. Additional land available for future development.

#### **AVAILABLE SPACES**

| SUITE                                      | TENANT                                 | SIZE (SF)          | LEASE TYPE | LEASE RATE    |
|--------------------------------------------|----------------------------------------|--------------------|------------|---------------|
| Behavioral Health Unit - 1st & 2nd Floor   | Avenues Recovery Center of Baton Rouge |                    |            |               |
| Outpatient   Pharmacy   Admin   Staff Unit | Available                              | 33,204 - 82,291 SF | NNN        | \$16.00 SF/yr |
| Mental Health Unit 1                       | Available                              | 32,832 - 82,291 SF | NNN        | \$16.00 SF/yr |
| Mental Health Unit 2                       | Available                              | 16,255 - 82,291 SF | NNN        | \$16.00 SF/yr |