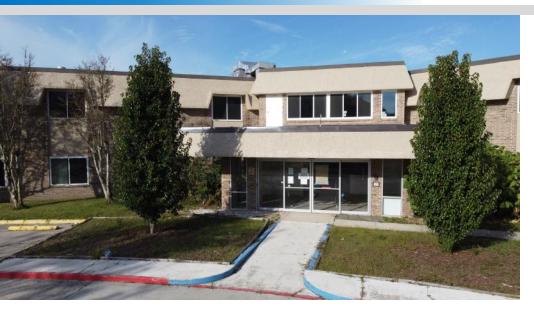

#### BUNKER HILL MEDICAL CENTER

2414 BUNKER HILL DRIVE BATON ROUGE, LA 70808

Property Improvements

JUSTIN LANGLOIS, CCIM Licensed in LA 225.329.0287

#### **ABOUT THE PROPERTY & RECENT IMPROVEMENTS**

- · Prime location in the heart of Baton Rouge, LA
- Surrounded by hotels, restaurants, grocery stores, and residential rooftops
- · Strategically located adjacent to I-10 with convenient access to College Drive and Perkins Road
- · Ideal users include psychiatric hospitals, assisted living, skilled nursing, and other health/medical clinics
- Original construction 1963 | Renovated 2023
- Overhaul of existing HVAC and mechanical systems
- Sub-surface drainage and site grading in recreational areas adjacent to the subject property
- · New ceiling grids and tiles
- · New flooring throughout the hospital
- · New elevator installed
- Broken/damaged windows replaced | Windows resealed for weather
- · Staff quarters include restrooms and showers
- On-site barber shop and salon
- On-site pharmacy | On-site x-ray room
- Quiet rooms | Movie rooms | Multiple conference rooms throughout the facility
- Ample parking 100+ parking spaces available
- Additional land available for future development
- Three (3) points of ingress/egress | Main entrance to hospital/behavioral health, administrative entrance, and additional entrance between the subject property and adiacent hotels