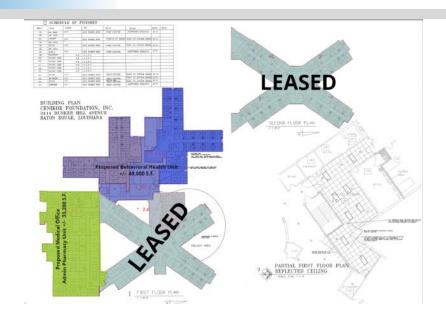

### **BUNKER HILL MEDICAL CENTER**

2414 BUNKER HILL DRIVE BATON ROUGE, LA 70808

Floor Plan

in

The two-story medical facility was recently leased to Avenues Recovery and consists of 69 rooms boasting a capacity of 147 beds. The remaining space in the medical facility is large enough to be subdivided into two (2) or three (3) separate units depending on the needs of operators. Additional amenities include conference rooms, indoor basketball court and gym, group therapy rooms, private office space, medical exam rooms, reception areas, and nurses' stations. Additional land available for future development.

#### **AVAILABLE SPACES**

| SUITE                                      | TENANT                                 | SIZE (SF)          | LEASE TYPE | LEASE RATE    |
|--------------------------------------------|----------------------------------------|--------------------|------------|---------------|
| Behavioral Health Unit - 1st & 2nd Floor   | Avenues Recovery Center of Baton Rouge |                    |            |               |
| Outpatient   Pharmacy   Admin   Staff Unit | Available                              | 33,204 - 82,291 SF | NNN        | \$16.00 SF/yr |
| Mental Health Unit 1                       | Available                              | 32,832 - 82,291 SF | NNN        | \$16.00 SF/yr |
| Mental Health Unit 2                       | Available                              | 16,255 - 82,291 SF | NNN        | \$16.00 SF/yr |