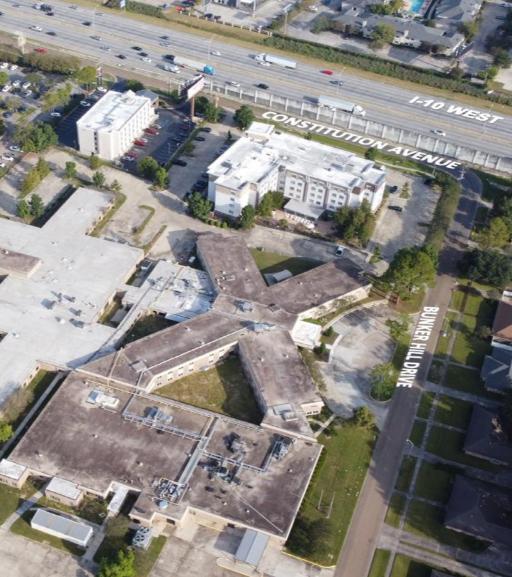

### **BUNKER HILL MEDICAL CENTER**

2414 BUNKER HILL DRIVE BATON ROUGE, LA 70808

Aerial Overview

JUSTIN LANGLOIS, CCIM Licensed in LA 225.329.0287

jlanglois@stirlingprop.com

Member of RETAIL BROKERS NETWORK

Located off College Drive in Baton Rouge, the subject property has great visibility from I-10. It is located in the heart of Baton Rouge and is surrounded by other area hospitals that make up the medical corridor of Baton Rouge.