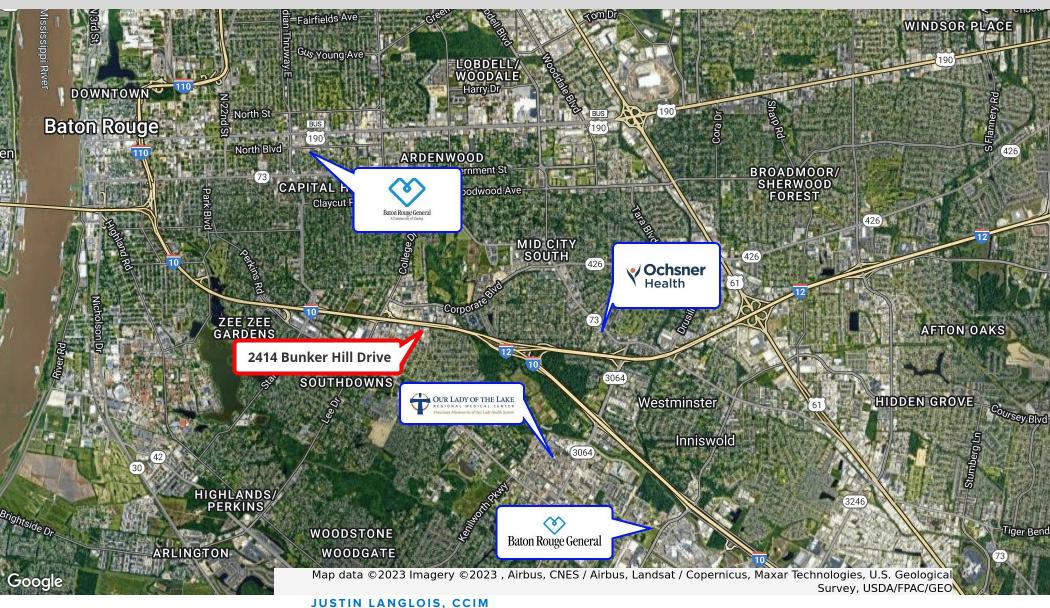

### **BUNKER HILL MEDICAL CENTER**

2414 BUNKER HILL DRIVE BATON ROUGE, LA 70808 Area Overview | Surrounding Hospitals

STIRLING PROPERTIES.COM

in

Licensed in LA 225.329.0287 jlanglois@stirlingprop.com

Member of /8
• RETAIL BROKERS NETWORK

Located off College Drive in Baton Rouge, the subject property has great visibility from I-10. It is located in the heart of Baton Rouge and is surrounded by other area hospitals that make up the medical corridor of Baton Rouge.