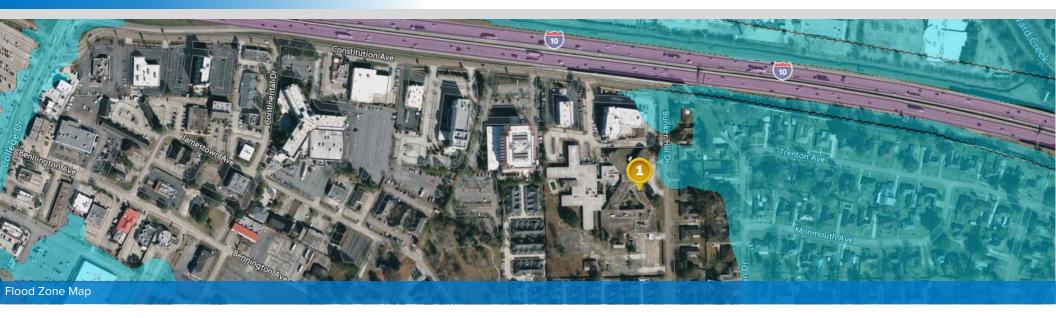

### **BUNKER HILL MEDICAL CENTER**

2414 BUNKER HILL DRIVE BATON ROUGE, LA 70808

Aerial Overview

JUSTIN LANGLOIS, CCIM Licensed in LA 225.329.0287

jlanglois@stirlingprop.com

Member of RETAIL BROKERS NETWORK

Located off College Drive in Baton Rouge, the subject property has great visibility from I-10. It is located in the heart of Baton Rouge and is surrounded by other area hospitals that make up the medical corridor of Baton Rouge.