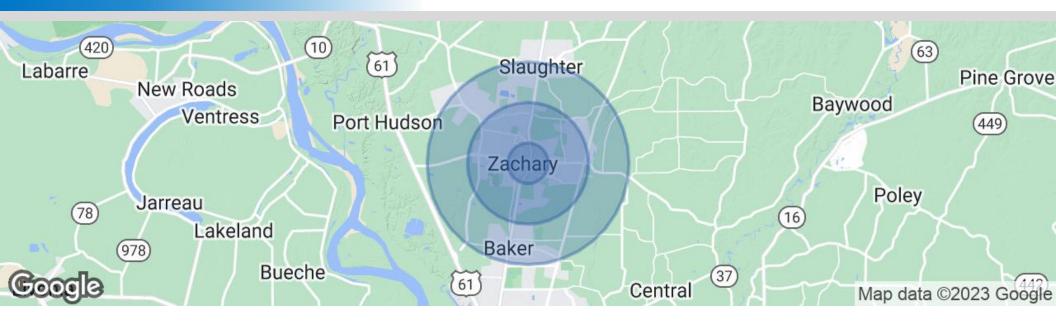

## **SULLIVAN MEDICAL OFFICE PARK**

4845 MAIN STREET ZACHARY, LA 70791

Area Demographics

| POPULATION           | 1 MILE | 3 MILES | 5 MILES |
|----------------------|--------|---------|---------|
| Total Population     | 1,936  | 16,292  | 33,066  |
| Average Age          | 34.9   | 33.7    | 36.3    |
| Average Age (Male)   | 29.0   | 31.0    | 33.4    |
| Average Age (Female) | 39.5   | 35.9    | 37.7    |
| HOUSEHOLDS & INCOME  | 1 MILE | 3 MILES | 5 MILES |
| Total Households     | 726    | 5,614   | 12,668  |

| Total Households    | 726       | 5,614     | 12,668    |
|---------------------|-----------|-----------|-----------|
| # of Persons per HH | 2.7       | 2.9       | 2.6       |
| Average HH Income   | \$78,668  | \$89,745  | \$76,411  |
| Average House Value | \$196,219 | \$227,156 | \$192,664 |

<sup>\*</sup> Demographic data derived from 2020 ACS - US Census

JUSTIN LANGLOIS, CCIM

Licensed in LA 225.329.0287

/5 Member of RETAIL BROKERS NETWORK

STIRLING PROPERTIES. COM