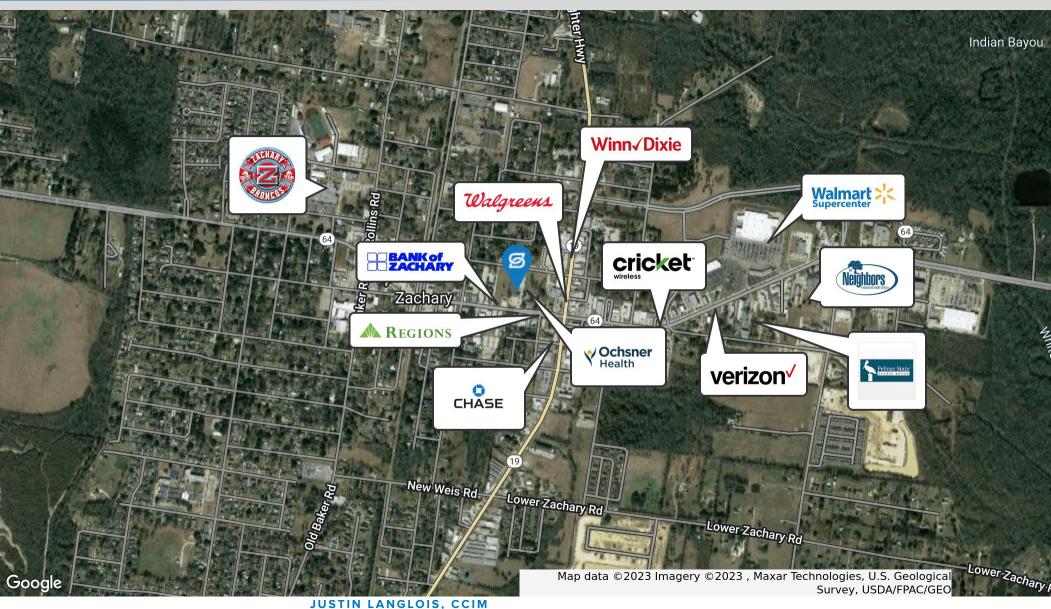

## **SULLIVAN MEDICAL OFFICE PARK**

4845 MAIN STREET ZACHARY, LA 70791

Aerials

JUSTIN LANGLOIS, CCIM Licensed in LA 225.329.0287 jlanglois@stirlingprop.com

### SULLIVAN MEDICAL OFFICE PARK

4845 MAIN STREET ZACHARY, LA 70791

Retailer Map

STIRLING PROPERTIES.COM

Licensed in LA 225.329.0287 jlanglois@stirlingprop.com

Member of RETAIL BROKERS NETWORK