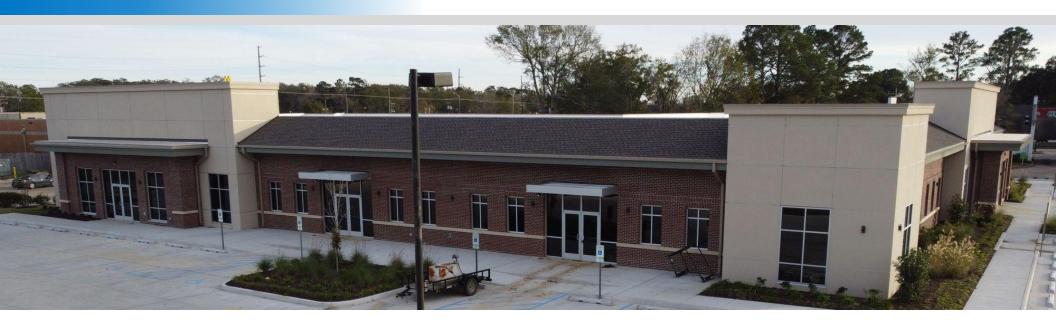

#### PROPERTY DESCRIPTION

Medical office space available in Phase II of the Sullivan Medical Office Park located in Zachary, Louisiana. The medical park is located in the heart of Zachary and is surrounded by local area businesses, schools, churches, senior living, and residential rooftops. The area boasts some of the highest household income demographics in Louisiana. This development is ideal for a medical user looking to expand its services in Zachary, LA.

One available medical office suite remaining within the park. Landlord will deliver as a grey shell and will provide a build-out allowance. Adjacent tenants include Baton Rouge Orthopedic Clinic and Baton Rouge Neuromed. Other tenants within the medical park include Ochsner Health Center, SBFMD Outpatient Surgery and Moreau Physical Therapy.

### PROPERTY HIGHLIGHTS

- · Prominent frontage on Church Street, across from Winn-Dixie
- Ingress and egress on Main Street as well as Church Street
- Centrally located in Zachary; convenient access to Baton Rouge and surrounding area
- New construction to be delivered as a grey shell
- · Landlord to provide build-out allowance to medical tenant