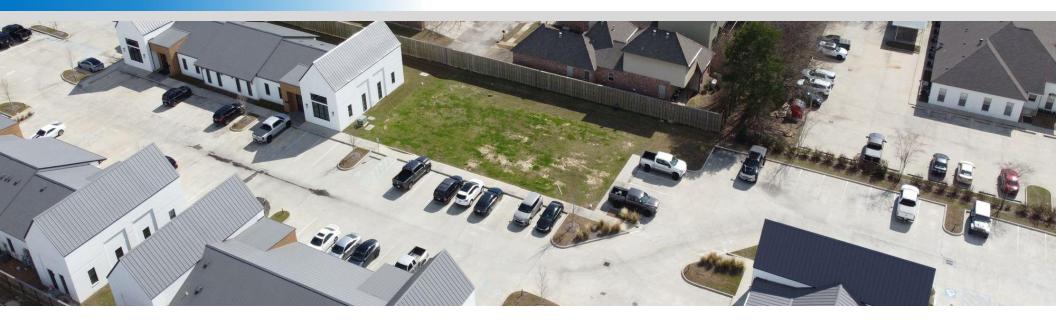

#### **MERCANTILE OFFICE PARK - PAD #5**

4475 BLUEBONNET BLVD. BATON ROUGE, LA 70809

**Executive Summary** 

#### PROPERTY DESCRIPTION

Pad site available for immediate purchase in Mercantile Office Park, Baton Rouge's premier professional and medical office development. The 4,547 sq. ft. office pad site boasts a prime location and is perfect for businesses looking to establish a presence in one of Baton Rouge's most sought-after commercial areas.

The Mercantile Office Park is home to a variety of businesses, providing excellent networking and professional opportunities. This pad site is ready for immediate construction, providing ample space to create a custom office that meets the specific needs of your business. With the ability to design and build to suit, this office pad site offers endless possibilities for your company's growth.