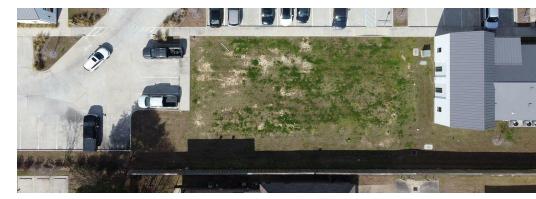

### **MERCANTILE OFFICE PARK - PAD #5**

4475 BLUEBONNET BLVD. BATON ROUGE, LA 70809

Land For Sale

JUSTIN LANGLOIS, CCIM Licensed in LA 225.329.0287 jlanglois@stirlingprop.com

Member of /2
• RETAIL BROKERS NETWORK

#### PROPERTY DESCRIPTION

Pad site available for immediate purchase in Mercantile Office Park, Baton Rouge's premier professional and medical office development. The 4,547 sq. ft. office pad site boasts a prime location and is perfect for businesses looking to establish a presence in one of Baton Rouge's most sought-after commercial areas.