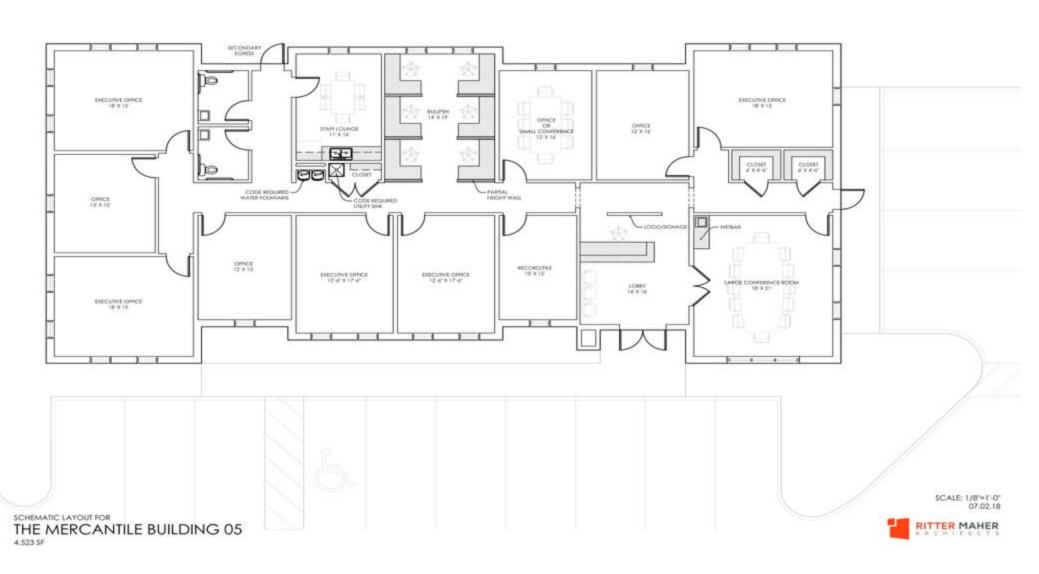

#### **MERCANTILE OFFICE PARK - PAD #5**

4475 BLUEBONNET BLVD. BATON ROUGE, LA 70809

Proposed Floor Plan - Pad #5

JUSTIN LANGLOIS, CCIM

Licensed in LA 225.329.0287

/3 Member of RETAIL BROKERS NETWORK

STIRLING PROPERTIES.COM

#### PROPERTY HIGHLIGHTS

- Strategically located between I-10 and I-12
- Office designs boast a modern office space with open floor plans and contemporary design
- Ritter Maher has designed a conceptual floor plan for prospective tenant(s)
- Convenient access to local area banks, shopping, dining and entertainment