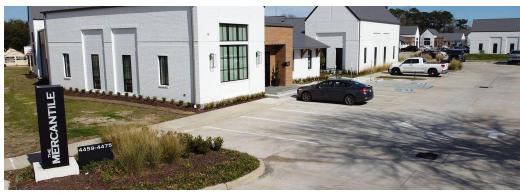

#### **MERCANTILE OFFICE PARK - PAD #5**

4475 BLUEBONNET BLVD. BATON ROUGE, LA 70809

**Executive Summary** 

#### PROPERTY DESCRIPTION

Pad site available for immediate purchase in Mercantile Office Park, Baton Rouge's premier professional and medical office development. The 4,547 sq. ft. office pad site boasts a prime location and is perfect for businesses looking to establish a presence in one of Baton Rouge's most sought-after commercial areas.

The Mercantile Office Park is home to a variety of businesses, providing excellent networking and professional opportunities. This pad site is ready for immediate construction, providing ample space to create a custom office that meets the specific needs of your business. With the ability to design and build to suit, this office pad site offers endless possibilities for your company's growth.