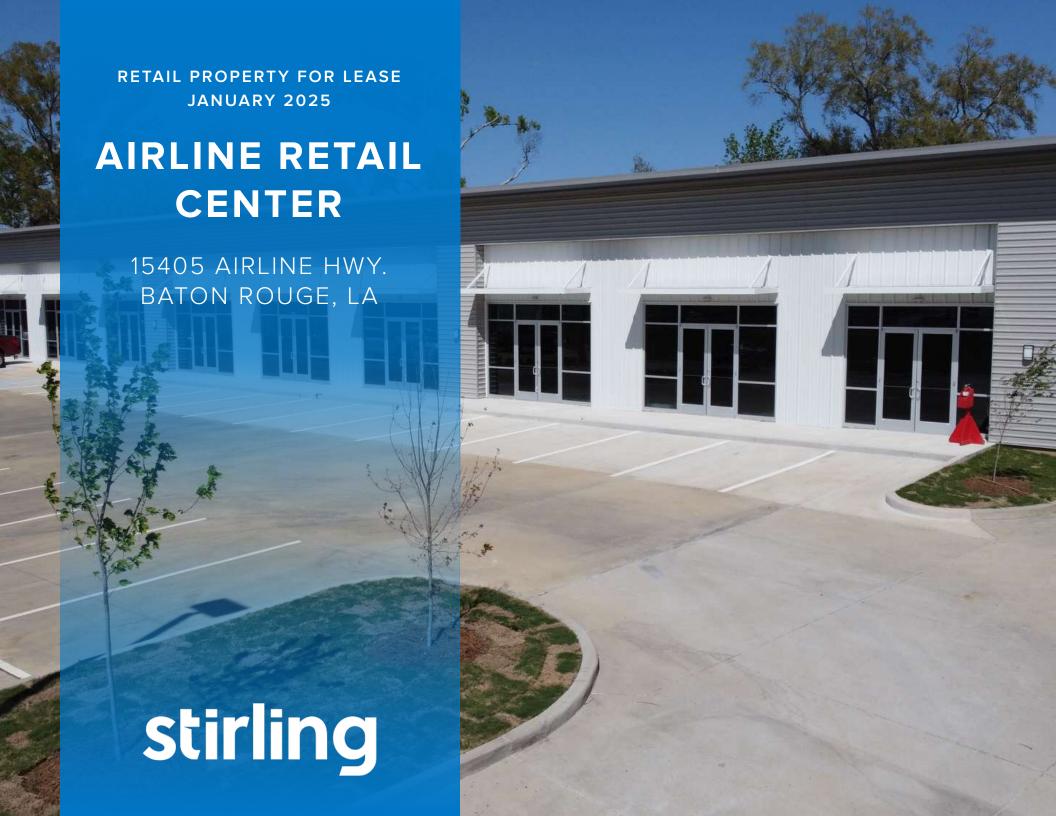

### **AIRLINE RETAIL CENTER**

15405 AIRLINE HWY. BATON ROUGE, LA 70817 Retail Property For Lease

#### PROPERTY DESCRIPTION

New construction: retail / commercial spaces available on Airline Highway in Baton Rouge, LA. Ideal for retailers, office users, and service-related businesses in search for the perfect South Baton Rouge location. Ample parking for customers and employees with 58 parking spaces available.