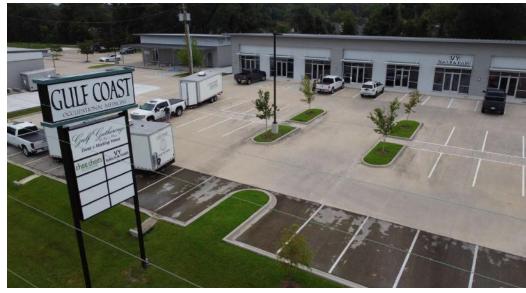

#### PROPERTY DESCRIPTION

New construction: retail / commercial spaces available on Airline Highway in Baton Rouge, LA. Ideal for retailers, office users, and service-related businesses in search for the perfect South Baton Rouge location. Ample parking for customers and employees with 58 parking spaces available.

#### **AVAILABLE SPACES**

| SUITE | TENANT    | SIZE (SF)        | LEASE TYPE | LEASE RATE    |
|-------|-----------|------------------|------------|---------------|
| 1     | Available | 1,400 - 5,600 SF | NNN        | \$18.00 SF/yr |
| 2     | Available | 1,400 - 5,600 SF | NNN        | \$18.00 SF/yr |
| 3     | Available | 1,400 - 5,600 SF | NNN        | \$18.00 SF/yr |
| 4     | Available | 1,400 - 5,600 SF | NNN        | \$18.00 SF/yr |
| 5     |           |                  |            | Leased        |
| 7     |           |                  |            | Leased        |
| 8     |           |                  |            | Leased        |
| 9     |           |                  |            | Leased        |
| 6     |           |                  |            | Leased        |