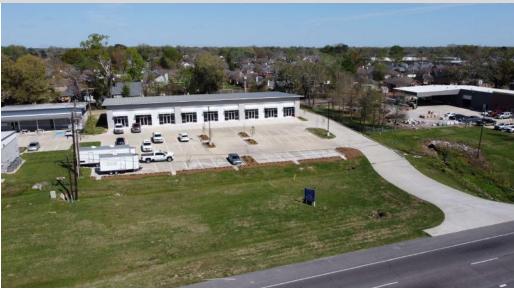

#### PROPERTY DESCRIPTION

New construction: retail / commercial spaces available on Airline Highway in Baton Rouge, LA. Ideal for retailers, office users, and service-related businesses in search for the perfect South Baton Rouge location. Ample parking for customers and employees with 58 parking spaces available.

Strategic location on Airline Highway near large shopping centers and master planned communities. Nearby residential subdivisions include Long Farm Village, Santa Maria, Highland Club, and Azalea Lakes. Take advantage of proximity to powerful, stand-alone retailers like Chick-fil-A, Chase Bank, Albertsons, and The Home Depot as well as large retail centers such as Highland Home Shopping Center and Highland Park Marketplace. This South Baton Rouge location is near the Ascension Parish line, two short minutes from Prairieville. The proposed development fronts the heavily trafficked Airline Highway corridor, capturing commuters from Ascension Parish, one of the fastest growing parishes in the State of Louisiana.