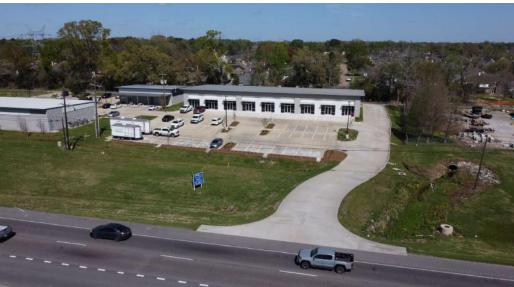

#### PROPERTY DESCRIPTION

New construction: retail / commercial spaces available on Airline Highway in Baton Rouge, LA. Ideal for retailers, office users, and service-related businesses in search for the perfect South Baton Rouge location. Ample parking for customers and employees with 58 parking spaces available.

Strategic location on Airline Highway near large shopping centers and master planned communities. Nearby residential subdivisions include Long Farm Village, Santa Maria, Highland Club, and Azalea Lakes. Take advantage of proximity to powerful, stand-alone retailers like Chick-fil-A, Chase Bank, Albertsons, and The Home Depot as well as large retail centers such as Highland Home Shopping Center and Highland Park Marketplace. This South Baton Rouge location is near the Ascension Parish line, two short minutes from Prairieville. The proposed development fronts the heavily trafficked Airline Highway corridor, capturing commuters from Ascension Parish, one of the fastest growing parishes in the State of Louisiana.