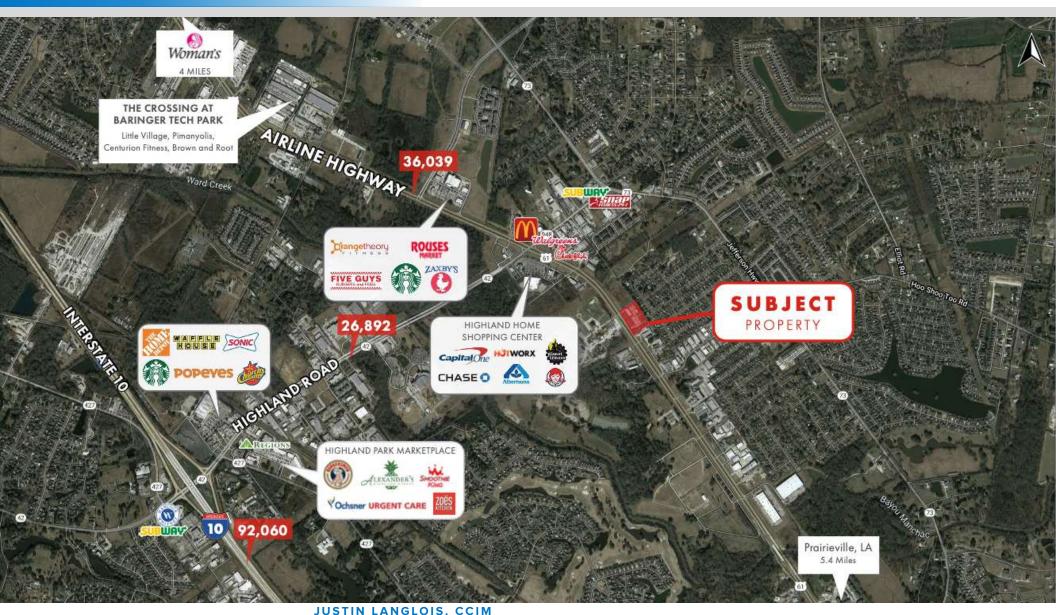

Strategic location on Airline Highway near large shopping centers and master planned communities. Nearby residential subdivisions include Long Farm Village, Santa Maria, Highland Club, and Azalea Lakes. Take advantage of proximity to powerful, stand-alone retailers like Chick-fil-A, Chase Bank, Albertsons, and The Home Depot as well as large retail centers such as Highland Home Shopping Center and Highland Park Marketplace. This South Baton Rouge location is near the Ascension Parish line, two short minutes from Prairieville. The proposed development fronts the heavily trafficked Airline Highway corridor, capturing commuters from Ascension Parish, one of the fastest growing parishes in the State of Louisiana.

#### SUROUNDING BUSINESSES

- Long Farm Shopping Center
- · Highland Home Shopping Center
- · Chase Bank
- · Highland Park Marketplace
- · Woman's Hospital
- The Crossing at Barringer Tech Park