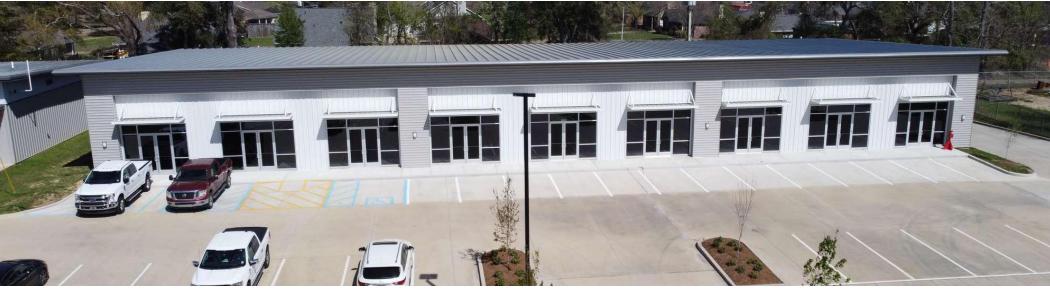

#### **AVAILABLE SPACES**

| SUITE | TENANT    | SIZE (SF)        | LEASE TYPE | LEASE RATE    |
|-------|-----------|------------------|------------|---------------|
| 1     | Available | 1,400 - 5,600 SF | NNN        | \$18.00 SF/yr |
| 2     | Available | 1,400 - 5,600 SF | NNN        | \$18.00 SF/yr |
| 3     | Available | 1,400 - 5,600 SF | NNN        | \$18.00 SF/yr |
| 4     | Available | 1,400 - 5,600 SF | NNN        | \$18.00 SF/yr |
| 5     |           |                  |            | Leased        |
| 7     |           |                  |            | Leased        |
| 8     |           |                  |            | Leased        |
| 9     |           |                  |            | Leased        |
| 6     |           |                  |            | Leased        |