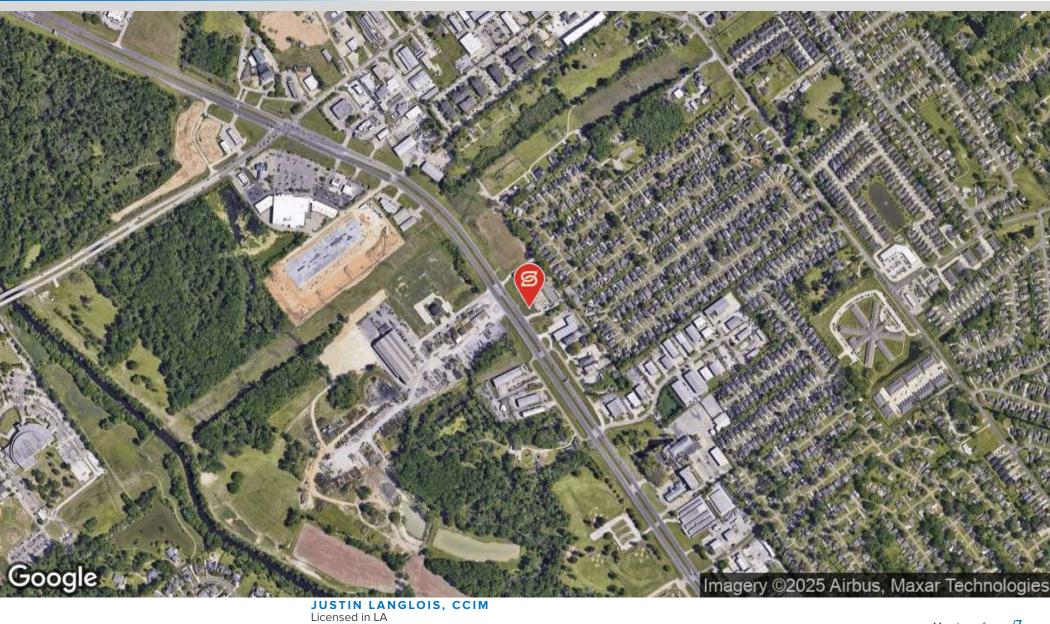

#### PROPERTY DESCRIPTION

New construction: retail / commercial spaces available on Airline Highway in Baton Rouge, LA. Ideal for retailers, office users, and service-related businesses in search for the perfect South Baton Rouge location. Ample parking for customers and employees with 58 parking spaces available.

Strategic location on Airline Highway near large shopping centers and master planned communities. Nearby residential subdivisions include Long Farm Village, Santa Maria, Highland Club, and Azalea Lakes. Take advantage of proximity to powerful, stand-alone retailers like Chick-fil-A, Chase Bank, Albertsons, and The Home Depot as well as large retail centers such as Highland Home Shopping Center and Highland Park Marketplace. This South Baton Rouge location is near the Ascension Parish line, two short minutes from Prairieville. The proposed development fronts the heavily trafficked Airline Highway corridor, capturing commuters from Ascension Parish, one of the fastest growing parishes in the State of Louisiana.