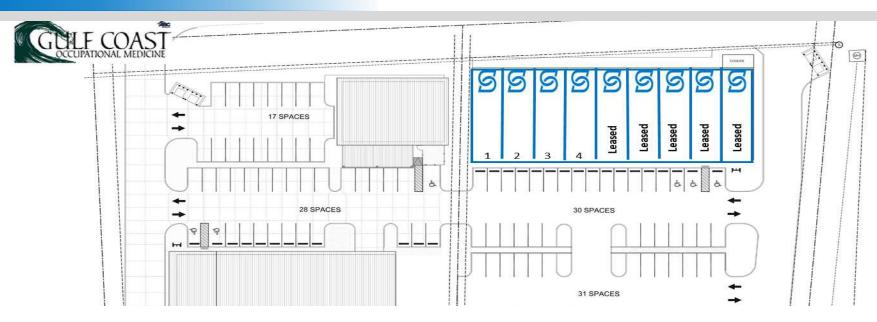

#### **AVAILABLE SPACES**

| SUITE | TENANT    | SIZE (SF)        | LEASE TYPE | LEASE RATE    |
|-------|-----------|------------------|------------|---------------|
| 1     | Available | 1,400 - 5,600 SF | NNN        | \$18.00 SF/yr |
| 2     | Available | 1,400 - 5,600 SF | NNN        | \$18.00 SF/yr |
| 3     | Available | 1,400 - 5,600 SF | NNN        | \$18.00 SF/yr |
| 4     | Available | 1,400 - 5,600 SF | NNN        | \$18.00 SF/yr |
| 5     |           |                  |            | Leased        |
| 7     |           |                  |            | Leased        |
| 8     |           |                  |            | Leased        |
| 9     |           |                  |            | Leased        |
| 6     |           |                  |            | Leased        |