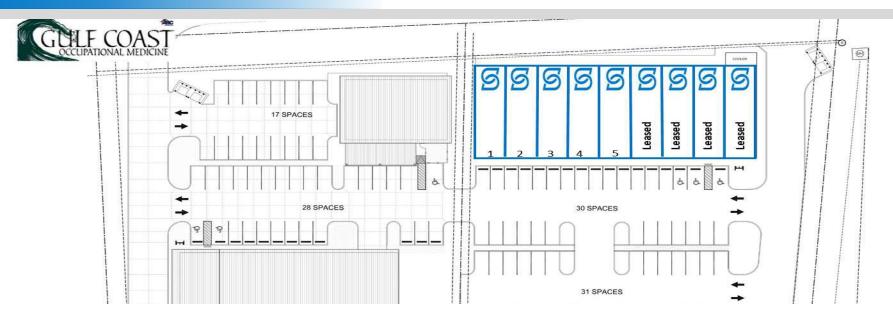

#### **AVAILABLE SPACES**

| SUITE | TENANT    | SIZE (SF)        | LEASE TYPE | LEASE RATE    |
|-------|-----------|------------------|------------|---------------|
| 1     | Available | 1,400 - 7,000 SF | NNN        | \$18.00 SF/yr |
| 2     | Available | 1,400 - 7,000 SF | NNN        | \$18.00 SF/yr |
| 3     | Available | 1,400 - 7,000 SF | NNN        | \$18.00 SF/yr |
| 4     | Available | 1,400 - 7,000 SF | NNN        | \$18.00 SF/yr |
| 5     | Available | 1,400 - 7,000 SF | NNN        | \$18.00 SF/yr |
| 7     |           |                  |            | Leased        |
| 8     |           |                  |            | Leased        |
| 9     |           |                  |            | Leased        |
| 6     |           |                  |            | Leased        |