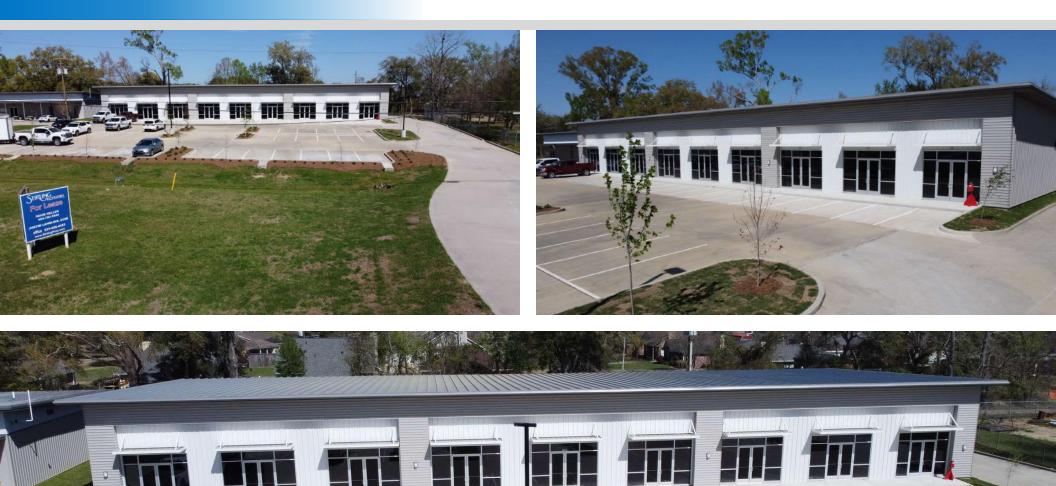

#### **PROPERTY DESCRIPTION**

New construction: retail / commercial spaces available on Airline Highway in Baton Rouge, LA. Ideal for retailers, office users, and service-related businesses in search for the perfect South Baton Rouge location. Ample parking for customers and employees with 58 parking spaces available.

Strategic location on Airline Highway near large shopping centers and master planned communities. Nearby residential subdivisions include Long Farm Village, Santa Maria, Highland Club, and Azalea Lakes. Take advantage of proximity to powerful, stand-alone retailers like Chick-fil-A, Chase Bank, Albertsons, and The Home Depot as well as large retail centers such as Highland Home Shopping Center and Highland Park Marketplace. This South Baton Rouge location is near the Ascension Parish line, two short minutes from Prairieville. The proposed development fronts the heavily trafficked Airline Highway corridor, capturing commuters from Ascension Parish, one of the fastest growing parishes in the State of Louisiana.