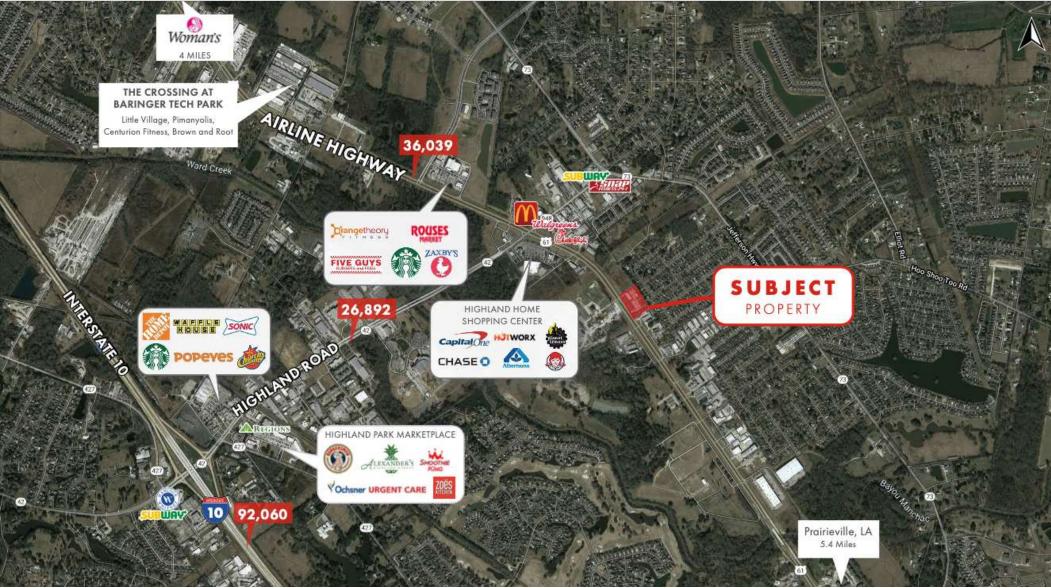

Strategic location on Airline Highway near large shopping centers and master planned communities. Nearby residential subdivisions include Long Farm Village, Santa Maria, Highland Club, and Azalea Lakes. Take advantage of proximity to powerful, stand-alone retailers like Chick-fil-A, Chase Bank, Albertsons, and The Home Depot as well as large retail centers such as Highland Home Shopping Center and Highland Park Marketplace. This South Baton Rouge location is near the Ascension Parish line, two short minutes from Prairieville. The proposed development fronts the heavily trafficked Airline Highway corridor, capturing commuters from Ascension Parish, one of the fastest growing parishes in the State of Louisiana.

#### SUROUNDING BUSINESSES

- Long Farm Shopping Center
- Highland Home Shopping Center
- Chase Bank
- Highland Park Marketplace
- Woman's Hospital
- The Crossing at Barringer Tech Park