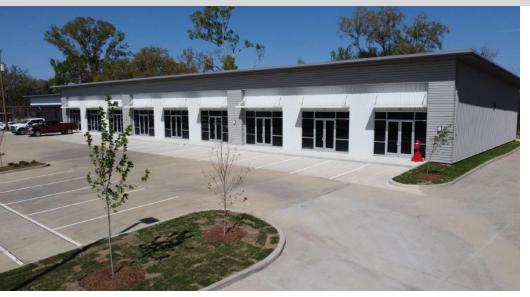

#### **PROPERTY DESCRIPTION**

New construction: retail / commercial spaces available on Airline Highway in Baton Rouge, LA. Ideal for retailers, office users, and service-related businesses in search for the perfect South Baton Rouge location. Ample parking for customers and employees with 58 parking spaces available.

Strategic location on Airline Highway near large shopping centers and master planned communities. Nearby residential subdivisions include Long Farm Village, Santa Maria, Highland Club, and Azalea Lakes. Take advantage of proximity to powerful, stand-alone retailers like Chick-fil-A, Chase Bank, Albertsons, and The Home Depot as well as large retail centers such as Highland Home Shopping Center and Highland Park Marketplace. This South Baton Rouge location is near the Ascension Parish line, two short minutes from Prairieville. The proposed development fronts the heavily trafficked Airline Highway corridor, capturing commuters from Ascension Parish, one of the fastest growing parishes in the State of Louisiana.