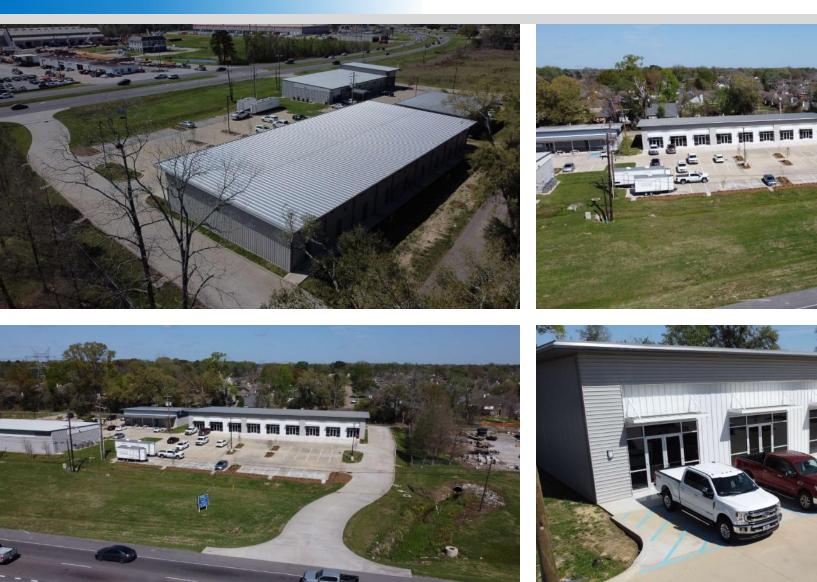

#### **PROPERTY DESCRIPTION**

New construction: retail / commercial spaces available on Airline Highway in Baton Rouge, LA. Ideal for retailers, office users, and service-related businesses in search for the perfect South Baton Rouge location. Ample parking for customers and employees with 58 parking spaces available.

Strategic location on Airline Highway near large shopping centers and master planned communities. Nearby residential subdivisions include Long Farm Village, Santa Maria, Highland Club, and Azalea Lakes. Take advantage of proximity to powerful, stand-alone retailers like Chick-fil-A, Chase Bank, Albertsons, and The Home Depot as well as large retail centers such as Highland Home Shopping Center and Highland Park Marketplace. This South Baton Rouge location is near the Ascension Parish line, two short minutes from Prairieville. The proposed development fronts the heavily trafficked Airline Highway corridor, capturing commuters from Ascension Parish, one of the fastest growing parishes in the State of Louisiana.

#### **AVAILABLE SPACES**

| SUITE | TENANT    | SIZE (SF)        | LEASE TYPE | LEASE RATE    |
|-------|-----------|------------------|------------|---------------|
| 1     | Available | 1,400 - 7,000 SF | NNN        | \$18.00 SF/yr |
| 2     | Available | 1,400 - 7,000 SF | NNN        | \$18.00 SF/yr |
| 3     | Available | 1,400 - 7,000 SF | NNN        | \$18.00 SF/yr |
| 4     | Available | 1,400 - 7,000 SF | NNN        | \$18.00 SF/yr |
| 5     | Available | 1,400 - 7,000 SF | NNN        | \$18.00 SF/yr |
| 7     |           |                  |            | Leased        |
| 8     |           |                  |            | Leased        |
| 9     |           |                  |            | Leased        |
| 6     |           |                  |            | Leased        |