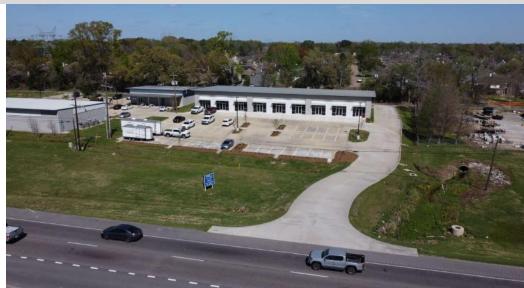

#### **PROPERTY DESCRIPTION**

New construction: retail / commercial spaces available on Airline Highway in Baton Rouge, LA. Ideal for retailers, office users, and service-related businesses in search for the perfect South Baton Rouge location. Ample parking for customers and employees with 58 parking spaces available.

Strategic location on Airline Highway near large shopping centers and master planned communities. Nearby residential subdivisions include Long Farm Village, Santa Maria, Highland Club, and Azalea Lakes. Take advantage of proximity to powerful, stand-alone retailers like Chick-fil-A, Chase Bank, Albertsons, and The Home Depot as well as large retail centers such as Highland Home Shopping Center and Highland Park Marketplace. This South Baton Rouge location is near the Ascension Parish line, two short minutes from Prairieville. The proposed development fronts the heavily trafficked Airline Highway corridor, capturing commuters from Ascension Parish, one of the fastest growing parishes in the State of Louisiana.