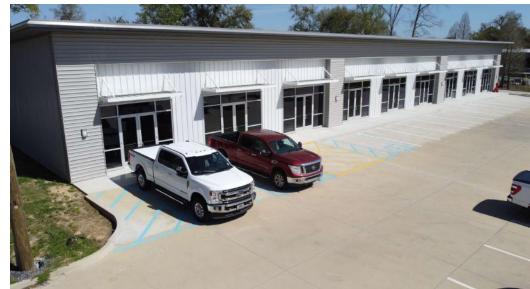

#### PROPERTY DESCRIPTION

New construction: retail / commercial spaces available on Airline Highway in Baton Rouge, LA. Ideal for retailers, office users, and service-related businesses in search for the perfect South Baton Rouge location. Ample parking for customers and employees with 58 parking spaces available.

#### **AVAILABLE SPACES**

| SUITE | TENANT    | SIZE (SF)        | LEASE TYPE | LEASE RATE    |
|-------|-----------|------------------|------------|---------------|
| 1     | Available | 1,400 - 5,600 SF | NNN        | \$18.00 SF/yr |
| 2     | Available | 1,400 - 5,600 SF | NNN        | \$18.00 SF/yr |
| 3     | Available | 1,400 - 5,600 SF | NNN        | \$18.00 SF/yr |
| 4     | Available | 1,400 - 5,600 SF | NNN        | \$18.00 SF/yr |
| 5     |           |                  |            | Leased        |
| 7     |           |                  |            | Leased        |
| 8     |           |                  |            | Leased        |
| 9     |           |                  |            | Leased        |
| 6     |           |                  |            | Leased        |