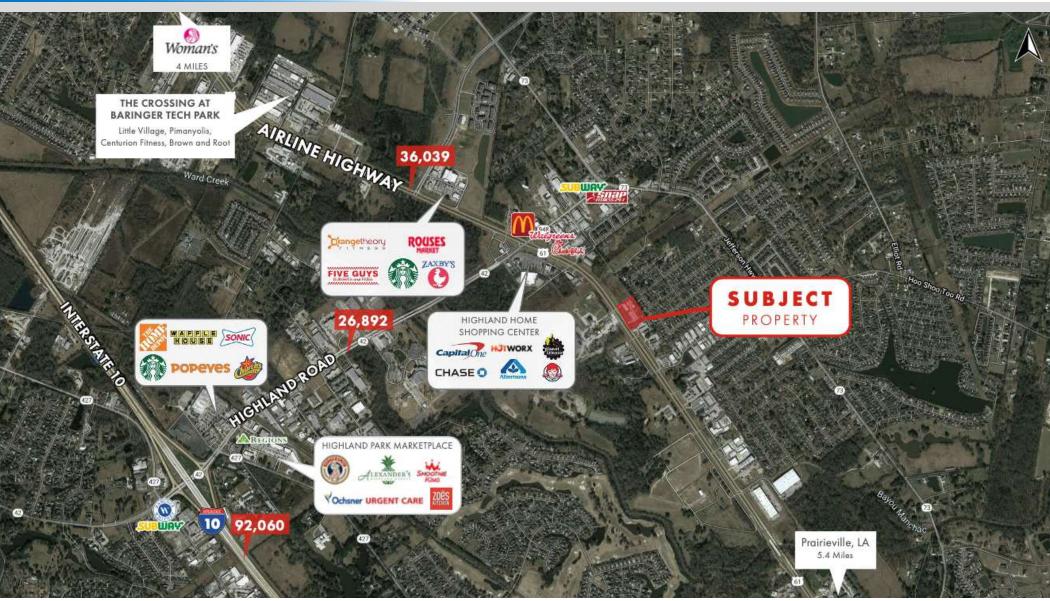

Strategic location on Airline Highway near large shopping centers and master planned communities. Nearby residential subdivisions include Long Farm Village, Santa Maria, Highland Club, and Azalea Lakes. Take advantage of proximity to powerful, stand-alone retailers like Chick-fil-A, Chase Bank, Albertsons, and The Home Depot as well as large retail centers such as Highland Home Shopping Center and Highland Park Marketplace. This South Baton Rouge location is near the Ascension Parish line, two short minutes from Prairieville. The proposed development fronts the heavily trafficked Airline Highway corridor, capturing commuters from Ascension Parish, one of the fastest growing parishes in the State of Louisiana.

#### SUROUNDING BUSINESSES

- Long Farm Shopping Center
- · Highland Home Shopping Center
- · Chase Bank
- · Highland Park Marketplace
- · Woman's Hospital
- The Crossing at Barringer Tech Park