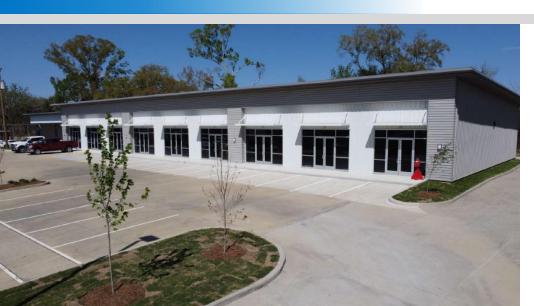

#### PROPERTY DESCRIPTION

New construction: retail / commercial spaces available on Airline Highway in Baton Rouge, LA. Ideal for retailers, office users, and service-related businesses in search for the perfect South Baton Rouge location. Ample parking for customers and employees with 58 parking spaces available.

#### OFFERING SUMMARY

| Lease Rate:                | \$18.00 SF/yr (NNN) |
|----------------------------|---------------------|
| Number of Available Units: | 4                   |
| Available SF:              | 1,400 - 5,600 SF    |
| Building Size:             | 12,600 SF           |