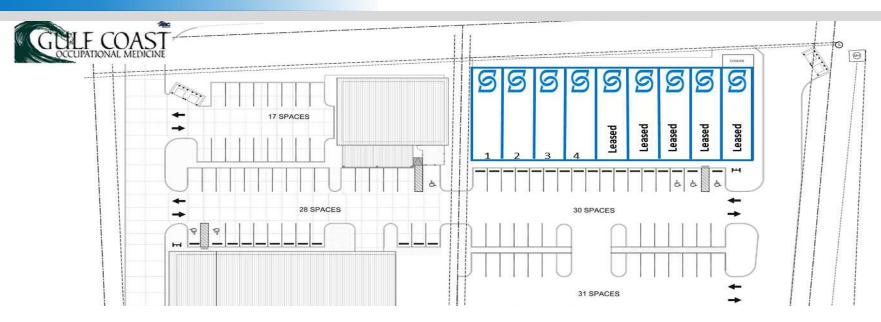

#### **AVAILABLE SPACES**

| SUITE | TENANT    | SIZE (SF)        | LEASE TYPE | LEASE RATE    |
|-------|-----------|------------------|------------|---------------|
| 1     | Available | 1,400 - 5,600 SF | NNN        | \$18.00 SF/yr |
| 2     | Available | 1,400 - 5,600 SF | NNN        | \$18.00 SF/yr |
| 3     | Available | 1,400 - 5,600 SF | NNN        | \$18.00 SF/yr |
| 4     | Available | 1,400 - 5,600 SF | NNN        | \$18.00 SF/yr |
| 5     |           |                  |            | Leased        |
| 7     |           |                  |            | Leased        |
| 8     |           |                  |            | Leased        |
| 9     |           |                  |            | Leased        |
| 6     |           |                  |            | Leased        |