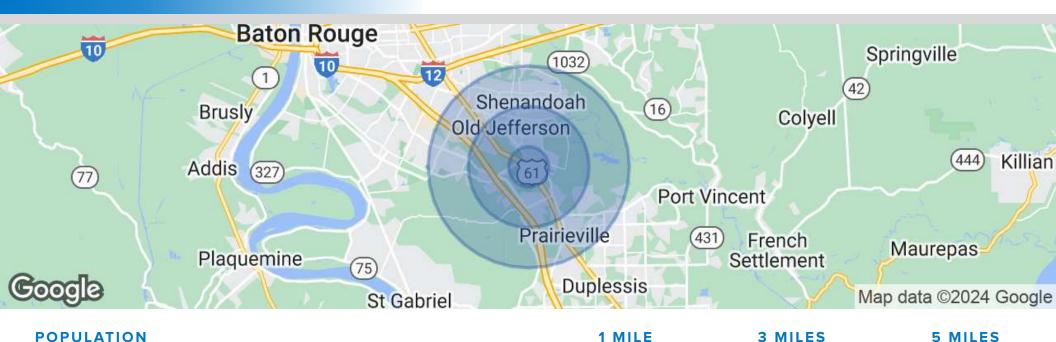

### **AIRLINE RETAIL CENTER**

15405 AIRLINE HWY. BATON ROUGE, LA 70817

\$115,316

\$298.326

Retail Property For Lease

| Total Population     | 4,405  | 37,790  | 100,694 |
|----------------------|--------|---------|---------|
| Average Age          | 34.8   | 38.4    | 39.2    |
| Average Age (Male)   | 34.9   | 36.9    | 37.9    |
| Average Age (Female) | 34.3   | 38.4    | 39.3    |
| HOUSEHOLDS & INCOME  | 1 MILE | 3 MILES | 5 MILES |
| Total Households     | 1,747  | 14,484  | 41,842  |
| # of Persons per HH  | 2.5    | 2.6     | 2.4     |

2020 American Community Survey (ACS)

JUSTIN LANGLOIS, CCIM

Licensed in LA 225.329.0287

Member of /7
• RETAIL BROKERS NETWORK

\$103,030

\$273.876

Average HH Income

Average House Value

\$96,457

\$252.140