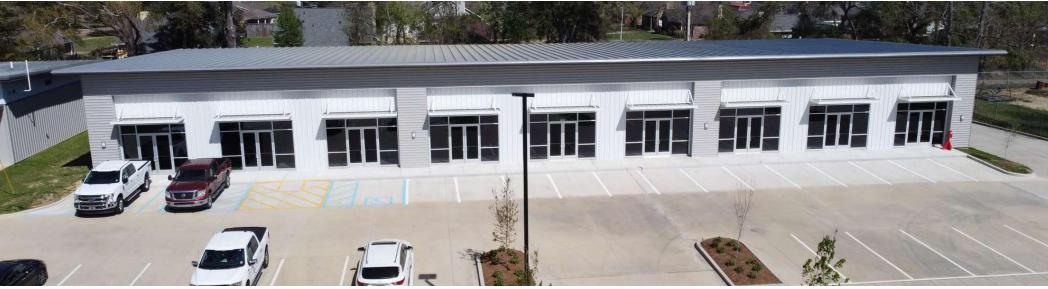

### **AIRLINE RETAIL CENTER**

15405 AIRLINE HWY. BATON ROUGE, LA 70817

Retail Property For Lease

#### **AVAILABLE SPACES**

| SUITE | TENANT    | SIZE (SF)        | LEASE TYPE | LEASE RATE    |
|-------|-----------|------------------|------------|---------------|
| 1     | Available | 1,400 - 5,600 SF | NNN        | \$18.00 SF/yr |
| 2     | Available | 1,400 - 5,600 SF | NNN        | \$18.00 SF/yr |
| 3     | Available | 1,400 - 5,600 SF | NNN        | \$18.00 SF/yr |
| 4     | Available | 1,400 - 5,600 SF | NNN        | \$18.00 SF/yr |
| 5     |           |                  |            | Leased        |
| 7     |           |                  |            | Leased        |
| 8     |           |                  |            | Leased        |
| 9     |           |                  |            | Leased        |
| 6     |           |                  |            | Leased        |