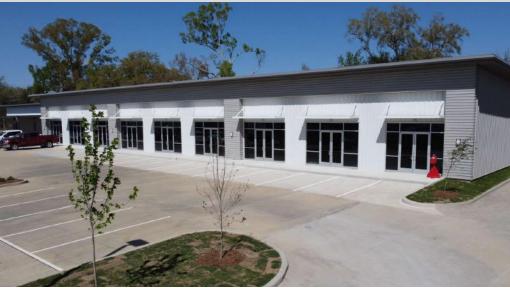

### **AIRLINE RETAIL CENTER**

15405 AIRLINE HWY. BATON ROUGE, LA 70817 Retail Property For Lease

#### PROPERTY DESCRIPTION

New construction: retail / commercial spaces available on Airline Highway in Baton Rouge, LA. Ideal for retailers, office users, and service-related businesses in search for the perfect South Baton Rouge location. Ample parking for customers and employees with 58 parking spaces available.

#### OFFERING SUMMARY

| Lease Rate:                | \$18.00 SF/yr (NNN) |
|----------------------------|---------------------|
| Number of Available Units: | 4                   |
| Available SF:              | 1,400 - 5,600 SF    |
| Building Size:             | 12,600 SF           |