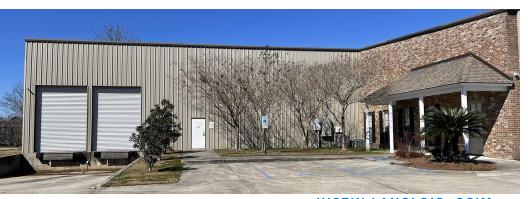

#### **PROPERTY DESCRIPTION**

Standalone industrial facility strategically located in Baton Rouge, Louisiana. Subject Property is equipped with two (2) truck-wells for dock-high loading and also includes three (3) grade-level/drive-in doors in the warehouse. Stabilized and secured laydown yard ideal for a tenant looking to safely store product and equipment outside. Situated on 1.42 acres and is available for immediate occupancy.

### **PROPERTY HIGHLIGHTS**

- Standalone Office/Warehouse located in South Baton Rouge
- Two (2) Dock-High Doors
- Three (3) Grade-Level/Drive-in Doors
- 1/2 Acre Laydown Yard Included (Rare Find!!!)
- Excellent Condition/Like New