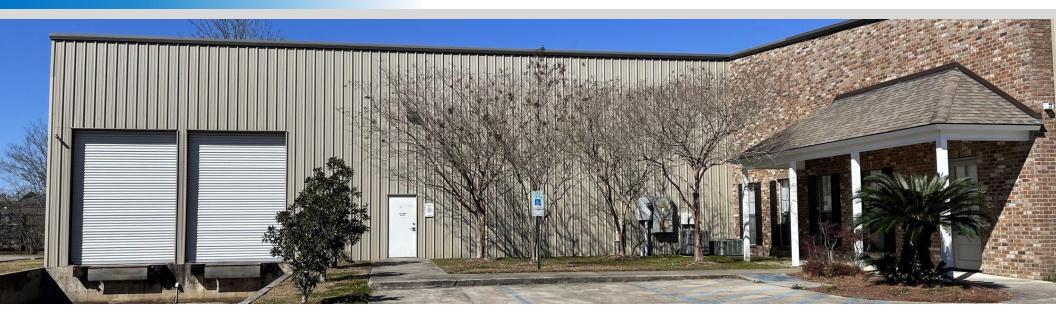

#### **PROPERTY DESCRIPTION**

Standalone industrial facility strategically located in Baton Rouge, Louisiana. Subject Property is equipped with two (2) truck-wells for dock-high loading and also includes three (3) grade-level/drive-in doors in the warehouse. Stabilized and secured laydown yard ideal for a tenant looking to safely store product and equipment outside. Situated on 1.42 acres and is available for immediate occupancy.

The newly renovated office is 2,628 sq. ft. +/- and includes an inside sales area, two (2) offices, a large conference room, bullpen/work area for 10+ workstations, kitchen, two (2) restrooms, and lobby. The warehouse is clearspan and includes an office and restroom. The grade-level doors measure 14ft. X 14ft. The dock-high doors measure 10ft. X 12ft.

### **PROPERTY HIGHLIGHTS**

- Standalone Office/Warehouse located in South Baton Rouge
- Two (2) Dock-High Doors
- Three (3) Grade-Level/Drive-in Doors
- 1/2 Acre Laydown Yard Included (Rare Find!!!)
- Excellent Condition/Like New