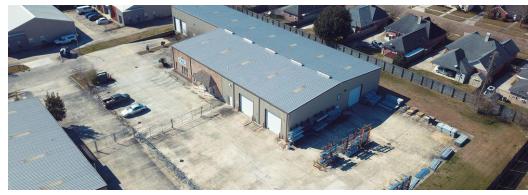

#### **PROPERTY DESCRIPTION**

Standalone industrial facility strategically located in Baton Rouge, Louisiana. Subject Property is equipped with two (2) truck-wells for dock-high loading and also includes three (3) grade-level/drive-in doors in the warehouse. Stabilized and secured laydown yard ideal for a tenant looking to safely store product and equipment outside. Situated on 1.42 acres and is available for immediate occupancy.

### **PROPERTY HIGHLIGHTS**

- Standalone Office/Warehouse located in South Baton Rouge
- Two (2) Dock-High Doors
- Three (3) Grade-Level/Drive-in Doors
- 1/2 Acre Laydown Yard Included (Rare Find!!!)
- Excellent Condition/Like New

#### **OFFERING SUMMARY**

| Lease Rate:    | \$11.00 SF/yr (NNN) |
|----------------|---------------------|
| Available SF:  | 14,701 SF           |
| Lot Size:      | 1.442 Acres         |
| Building Size: | 14,701 SF           |