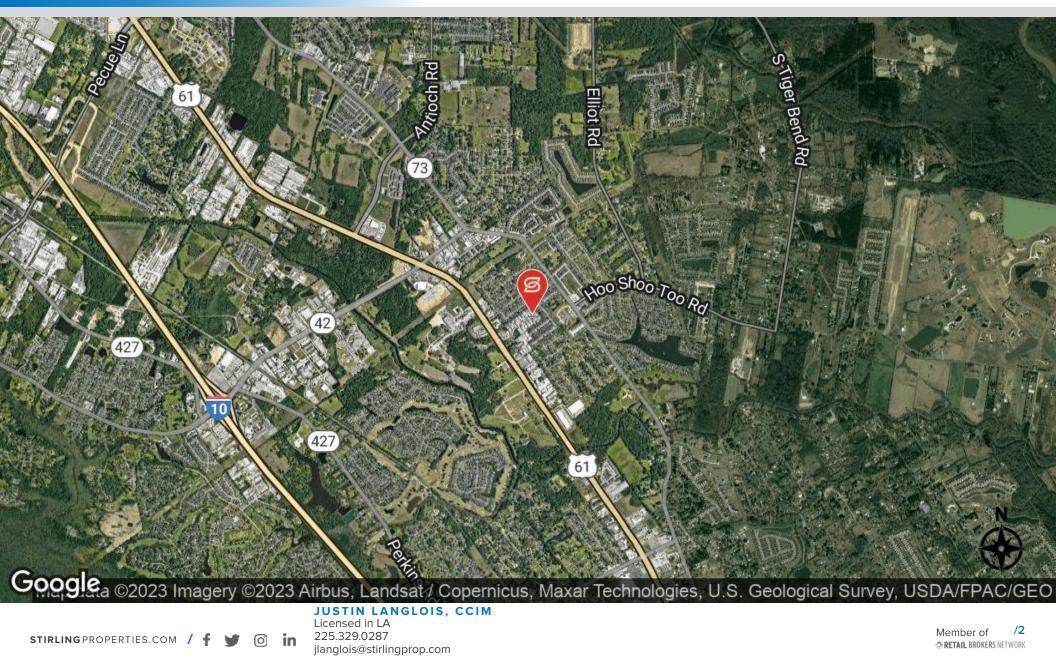

#### LOCATION DESCRIPTION

Office Warehouse with laydown yard just off of Airline Hwy. in South Baton Rouge. In proximity to I-10, Highland Road, Jefferson Hwy., and Perkins Road.