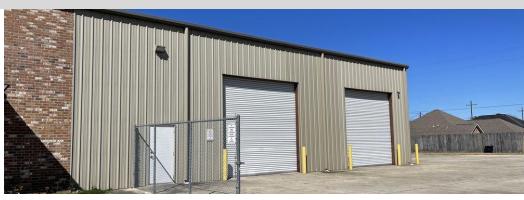

#### **PROPERTY DESCRIPTION**

Standalone industrial facility strategically located in Baton Rouge, Louisiana. Subject Property is equipped with two (2) truck-wells for dock-high loading and also includes three (3) grade-level/drive-in doors in the warehouse. Stabilized and secured laydown yard ideal for a tenant looking to safely store product and equipment outside. Situated on 1.42 acres and is available for immediate occupancy.

The newly renovated office is 2,628 sq. ft. +/- and includes an inside sales area, two (2) offices, a large conference room, bullpen/work area for 10+ workstations, kitchen, two (2) restrooms, and lobby. The warehouse is clearspan and includes an office and restroom. The grade-level doors measure 14ft. X 14ft. The dock-high doors measure 10ft. X 12ft.

### **PROPERTY HIGHLIGHTS**

- Standalone Office/Warehouse located in South Baton Rouge
- Two (2) Dock-High Doors
- Three (3) Grade-Level/Drive-in Doors
- 1/2 Acre Laydown Yard Included (Rare Find!!!)
- Excellent Condition/Like New