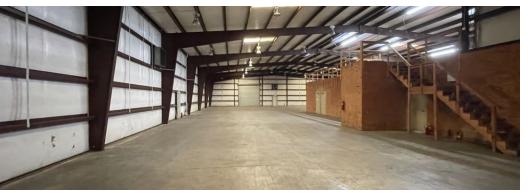

The newly renovated office is 2,628 sq. ft. +/- and includes an inside sales area, two (2) offices, a large conference room, bullpen/work area for 10+ workstations, kitchen, two (2) restrooms, and lobby. The warehouse is clearspan and includes an office and restroom. The grade-level doors measure 14ft. X 14ft. The dock-high doors measure 10ft. X 12ft.