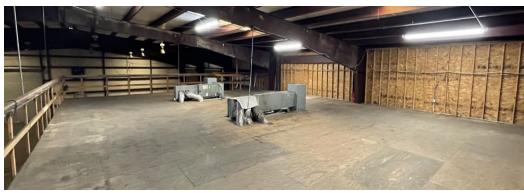

The newly renovated office is 2,628 sq. ft. +/- and includes an inside sales area, two (2) offices, a large conference room, bullpen/work area for 10+ workstations, kitchen, two (2) restrooms, and lobby. The warehouse is clearspan and includes an office and restroom. The grade-level doors measure 14ft. X 14ft. The dock-high doors measure 10ft. X 12ft.