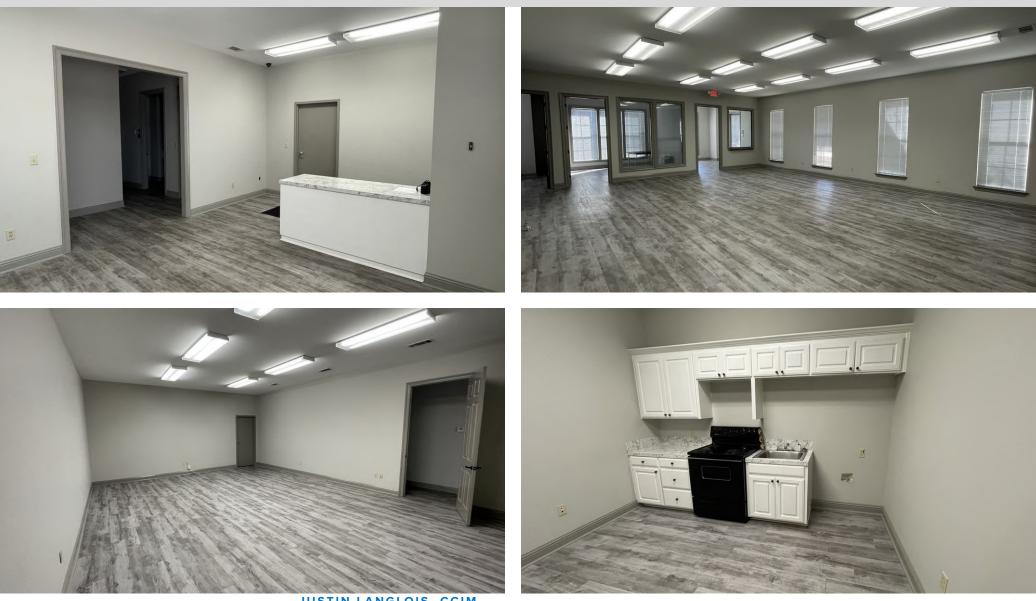

The newly renovated office is 2,628 sq. ft. +/- and includes an inside sales area, two (2) offices, a large conference room, bullpen/work area for 10+ workstations, kitchen, two (2) restrooms, and lobby. The warehouse is clearspan and includes an office and restroom. The grade-level doors measure 14ft. X 14ft. The dock-high doors measure 10ft. X 12ft.

### **PROPERTY HIGHLIGHTS**

- Standalone Office/Warehouse located in South Baton Rouge
- Two (2) Dock-High Doors
- Three (3) Grade-Level/Drive-in Doors
- 1/2 Acre Laydown Yard Included (Rare Find!!!)
- Excellent Condition/Like New