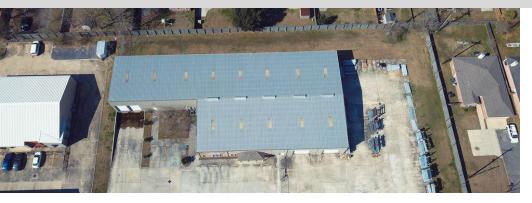

#### **PROPERTY DESCRIPTION**

Standalone industrial facility strategically located in Baton Rouge, Louisiana. Subject Property is equipped with two (2) truck-wells for dock-high loading and also includes three (3) grade-level/drive-in doors in the warehouse. Stabilized and secured laydown yard ideal for a tenant looking to safely store product and equipment outside. Situated on 1.42 acres and is available for immediate occupancy.

### **PROPERTY HIGHLIGHTS**

- Standalone Office/Warehouse located in South Baton Rouge
- Two (2) Dock-High Doors
- Three (3) Grade-Level/Drive-in Doors
- 1/2 Acre Laydown Yard Included (Rare Find!!!)
- Excellent Condition/Like New