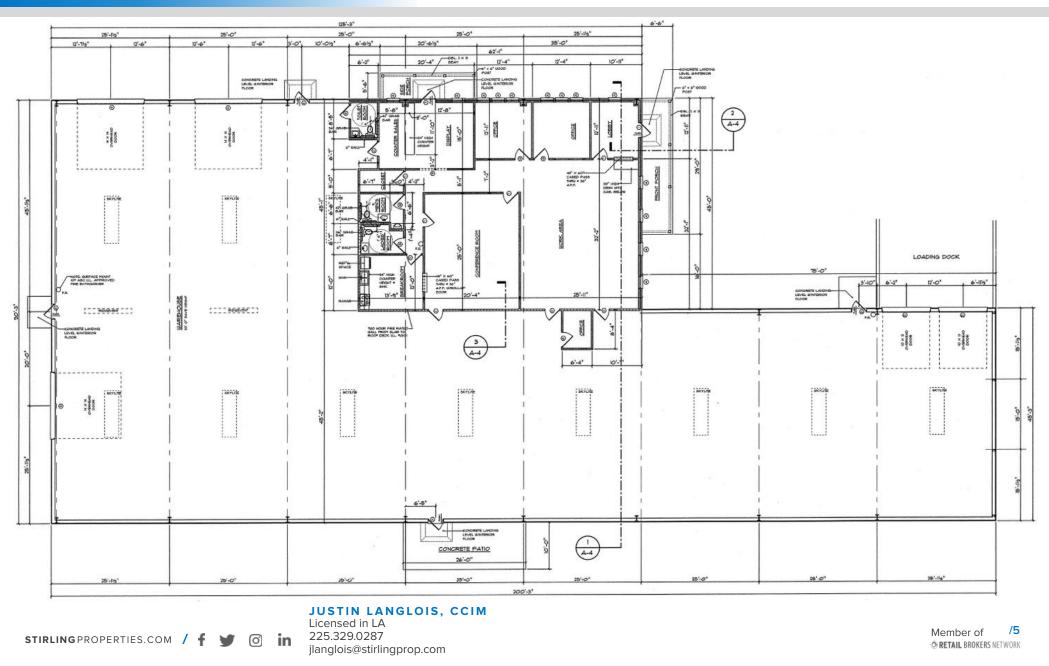

#### **PROPERTY DESCRIPTION**

Standalone industrial facility strategically located in Baton Rouge, Louisiana. Subject Property is equipped with two (2) truck-wells for dock-high loading and also includes three (3) grade-level/drive-in doors in the warehouse. Stabilized and secured laydown yard ideal for a tenant looking to safely store product and equipment outside. Situated on 1.42 acres and is available for immediate occupancy.

The newly renovated office is 2,628 sq. ft. +/- and includes an inside sales area, two (2) offices, a large conference room, bullpen/work area for 10+ workstations, kitchen, two (2) restrooms, and lobby. The warehouse is clearspan and includes an office and restroom. The grade-level doors measure 14ft. X 14ft. The dock-high doors measure 10ft. X 12ft.

### **PROPERTY HIGHLIGHTS**

- Standalone Office/Warehouse located in South Baton Rouge
- Two (2) Dock-High Doors
- Three (3) Grade-Level/Drive-in Doors
- 1/2 Acre Laydown Yard Included (Rare Find!!!)
- Excellent Condition/Like New