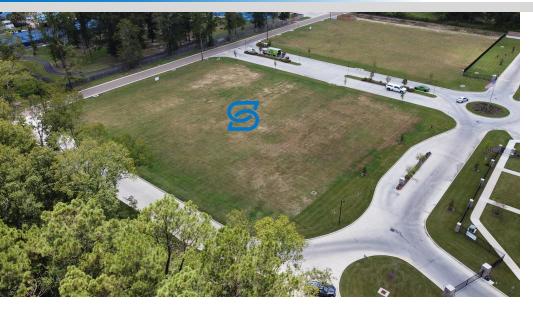

#### PROPERTY DESCRIPTION

Offices @ The Waters is Tangipahoa Parish's newest professional and medical office park. The office park will consist of four (4) pad sites. Pad sites are available for purchase and are ready for immediate construction. Pads range in size from 4,200 sq. ft. up to 6,120 sq. ft. Build-to-suit opportunities for lease are also available with office space consisting of 1,200 sq. ft. up to 6,120 sq. ft. Turnkey build-out packages are available.

#### OFFERING SUMMARY

| Sale Price (Pad Sites): | \$85.00 / SF        |
|-------------------------|---------------------|
| Lease Rate:             | \$22.00 SF/yr (NNN) |
| NNN Rate:               | \$4.75 SF/yr        |
| Available SF:           | 1,200 - 6,120 SF    |
| Number of Buildings:    | 4                   |
| Lot Size:               | 1.797 Acres         |