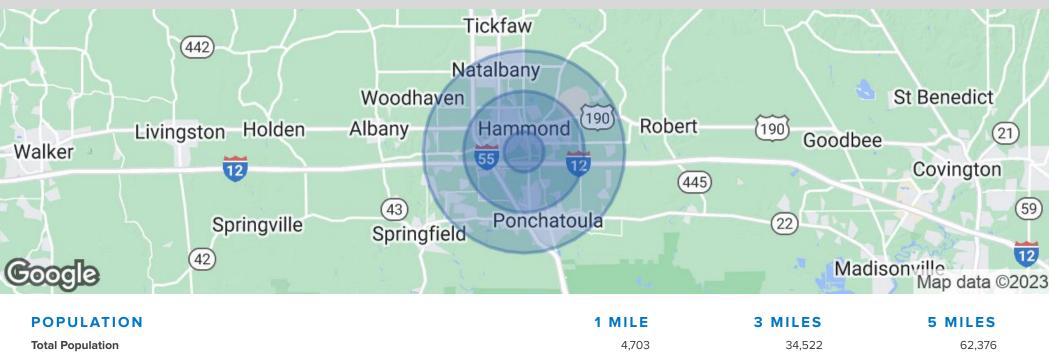

### **OFFICES @ THE WATERS**

1500 BAUERLE ROAD HAMMOND, LA 70403

Office Building For Sale & Lease

| Total Population         4,703         34,522         62,376           Average Age         32.8         29.9         32.9           Average Age (Male)         26.1         28.6         32.1           Average Age (Female)         39.8         32.4         34.7           HOUSEHOLDS & INCOME         1 MILE         3 MILES         5 MILES           Total Households         1,953         13,750         25,297           # of Persons per HH         2.4         2.5         2.5           Average HH Income         \$52,903         \$53,941         \$58,853           Average House Value         \$175,475         \$172,671         \$187,353 | FOFOLATION           | IWILL              | 3 MILLS  | 5 MILLS  |
|--------------------------------------------------------------------------------------------------------------------------------------------------------------------------------------------------------------------------------------------------------------------------------------------------------------------------------------------------------------------------------------------------------------------------------------------------------------------------------------------------------------------------------------------------------------------------------------------------------------------------------------------------------------|----------------------|--------------------|----------|----------|
| Average Age (Male)       26.1       28.6       32.1         Average Age (Female)       39.8       32.4       34.7         HOUSEHOLDS & INCOME       1 MILE       3 MILES       5 MILES         Total Households       1,953       13,750       25,297         # of Persons per HH       2.4       2.5       2.5         Average HH Income       \$52,903       \$53,941       \$58,853                                                                                                                                                                                                                                                                       | Total Population     | 4,703              | 34,522   | 62,376   |
| Average Age (Female)         39.8         32.4         34.7           HOUSEHOLDS & INCOME         1 MILE         3 MILES         5 MILES           Total Households         1,953         13,750         25,297           # of Persons per HH         2.4         2.5         2.5           Average HH Income         \$52,903         \$53,941         \$58,853                                                                                                                                                                                                                                                                                             | Average Age          | 32.8               | 29.9     | 32.9     |
| HOUSEHOLDS & INCOME         1 MILE         3 MILES         5 MILES           Total Households         1,953         13,750         25,297           # of Persons per HH         2.4         2.5         2.5           Average HH Income         \$52,903         \$53,941         \$58,853                                                                                                                                                                                                                                                                                                                                                                   | Average Age (Male)   | 26.1               | 28.6     | 32.1     |
| Total Households         1,953         13,750         25,297           # of Persons per HH         2.4         2.5         2.5           Average HH Income         \$52,903         \$53,941         \$58,853                                                                                                                                                                                                                                                                                                                                                                                                                                                | Average Age (Female) | 39.8               | 32.4     | 34.7     |
| # of Persons per HH 2.4 2.5 Average HH Income \$52,903 \$53,941 \$58,853                                                                                                                                                                                                                                                                                                                                                                                                                                                                                                                                                                                     | HOUSEHOLDS & INCOME  | 1 MILE             | 3 MILES  | 5 MILES  |
| Average HH Income \$52,903 \$53,941 \$58,853                                                                                                                                                                                                                                                                                                                                                                                                                                                                                                                                                                                                                 | Total Households     | 1,953              | 13,750   | 25,297   |
|                                                                                                                                                                                                                                                                                                                                                                                                                                                                                                                                                                                                                                                              | # of Persons per HH  | 2.4                | 2.5      | 2.5      |
| <b>Average House Value</b> \$175,475 \$172,671 \$187,353                                                                                                                                                                                                                                                                                                                                                                                                                                                                                                                                                                                                     | Average HH Income    | \$52,903           | \$53,941 | \$58,853 |
|                                                                                                                                                                                                                                                                                                                                                                                                                                                                                                                                                                                                                                                              | Average House Value  | \$175. <i>4</i> 75 | ¢172 671 | ¢197353  |