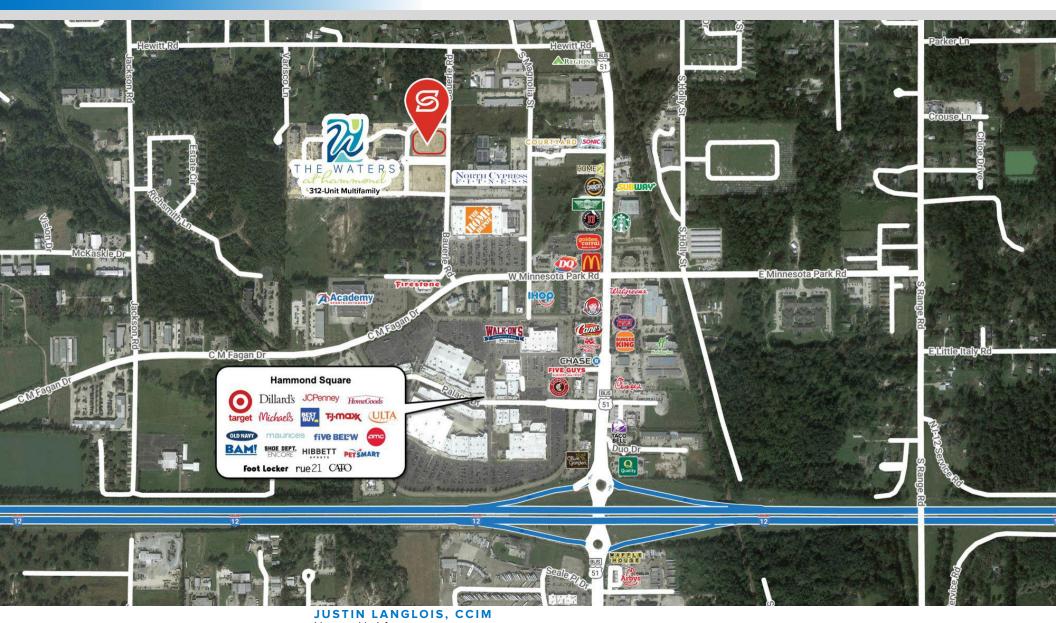

#### LOCATION DESCRIPTION

Offices @ The Waters is strategically positioned less than one mile from the I-12 interchange in Hammond, Louisiana, and is part of one of the fastest-growing parishes in Louisiana. The office park offers convenient access to nearby retail, restaurants, medical, hospitality, and residential rooftops.

Hammond Square Mall, a popular shopping destination for residents of the area and visitors alike, is located less than one mile south of the office park. The mall is home to over fifty (50) stores and restaurants, including major anchor tenants Home Depot. Target. JCPenney, Dillard's, Academy, HomeGoods, Walk On's, Chipotle, PetSmart, Best Buy, and TJ Maxx. AMC Hammond Palace 10 is a movie theater located within the Hammond Square Mall, providing additional entertainment for visitors. Other area amenities include North Cypress Fitness Center and The Waters @ Hammond Apartments.