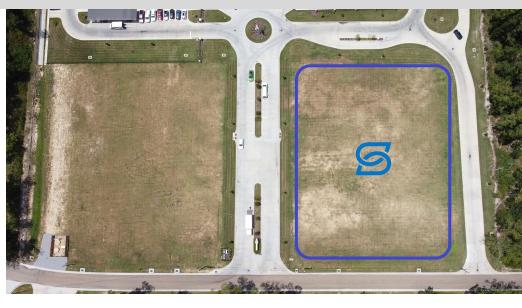

#### PROPERTY DESCRIPTION

Offices @ The Waters is Tangipahoa Parish's newest professional and medical office park. The office park will consist of four (4) pad sites. Pad sites are available for purchase and are ready for immediate construction. Pads range in size from 4,200 sq. ft. up to 6,120 sq. ft. Build-to-suit opportunities for lease are also available with office space consisting of 1,200 sq. ft. up to 6,120 sq. ft. Turnkey build-out packages are available.

#### OFFERING SUMMARY

| Sale Price (Pad Sites): | \$85.00 / SF        |
|-------------------------|---------------------|
| Lease Rate:             | \$22.00 SF/yr (NNN) |
| NNN Rate:               | \$4.75 SF/yr        |
| Available SF:           | 1,200 - 6,120 SF    |
| Number of Buildings:    | 4                   |
| Lot Size:               | 1.797 Acres         |