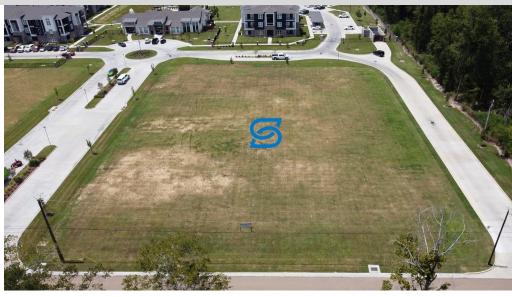

#### PROPERTY DESCRIPTION

Offices @ The Waters is Tangipahoa Parish's newest professional and medical office park. The office park will consist of four (4) pad sites. Pad sites are available for purchase and are ready for immediate construction. Pads range in size from 4,200 sq. ft. up to 6,120 sq. ft. Build-to-suit opportunities for lease are also available with office space consisting of 1,200 sq. ft. up to 6,120 sq. ft. Turnkey build-out packages are available.

#### OFFERING SUMMARY

| Sale Price (Pad Sites): | \$85.00 / SF        |
|-------------------------|---------------------|
| Lease Rate:             | \$22.00 SF/yr (NNN) |
| NNN Rate:               | \$4.75 SF/yr        |
| Available SF:           | 1,200 - 6,120 SF    |
| Number of Buildings:    | 4                   |
| Lot Size:               | 1.797 Acres         |