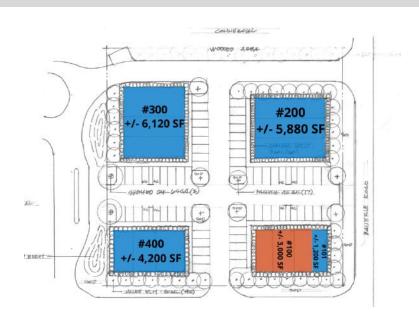

#### PROPERTY DESCRIPTION

Offices @ The Waters is Tangipahoa Parish's newest professional and medical office park. The office park will consist of four (4) pad sites. Pad sites are available for purchase and are ready for immediate construction. Pads range in size from 4,200 sq. ft. up to 6,120 sq. ft. Build-to-suit opportunities for lease are also available with office space consisting of 1,200 sq. ft. up to 6,120 sq. ft. Turnkey build-out packages are available.

#### **AVAILABLE SPACES**

| SUITE | TENANT        | SIZE             | TYPE | RATE          | NNN'S  |
|-------|---------------|------------------|------|---------------|--------|
| #100  | Lease Pending | 3,000 SF         | NNN  | \$22.00 SF/yr | \$4.75 |
| #101  | Available     | 1,200 SF         | NNN  | \$22.00 SF/yr | \$4.75 |
| #200  | Available     | 1,680 - 5,880 SF | NNN  | \$22.00 SF/yr | \$4.75 |
| #300  | Available     | 1,730 - 6,120 SF | NNN  | \$22.00 SF/yr | \$4.75 |
| #400  | Available     | 1,200 - 4,200 SF | NNN  | \$22.00 SF/yr | \$4.75 |