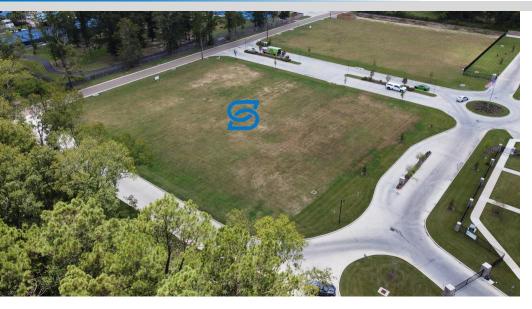

#### PROPERTY DESCRIPTION

Offices @ The Waters is Tangipahoa Parish's newest professional and medical office park. The office park will consist of four (4) pad sites. Pad sites are available for purchase and are ready for immediate construction. Pads range in size from 4,200 sq. ft. up to 6,120 sq. ft. Build-to-suit opportunities for lease are also available with office space consisting of 1,200 sq. ft. up to 6,120 sq. ft. Turnkey build-out packages are available.

#### OFFERING SUMMARY

| Sale Price (Pad Sites): | \$85.00 / SF        |
|-------------------------|---------------------|
| Lease Rate:             | \$22.00 SF/yr (NNN) |
| NNN Rate:               | \$4.75 SF/yr        |
| Available SF:           | 1,200 - 6,120 SF    |
| Number of Buildings:    | 4                   |
| Lot Size:               | 1.797 Acres         |