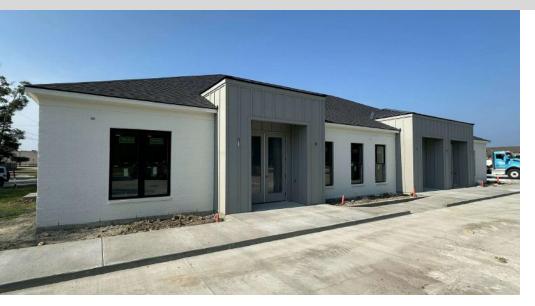

## OFFICES @ THE WATERS 1500 BAUERLE ROAD HAMMOND, LA 70403

Pad Sites For Sale & Office Buildings For Lease

### LOCATION DESCRIPTION

Offices @ The Waters is strategically positioned less than one mile from the I-12 interchange in Hammond, Louisiana, and is part of one of the fastest-growing parishes in Louisiana. The office park offers convenient access to nearby retail, restaurants, medical, hospitality, and residential rooftops.

#### **PROPERTY HIGHLIGHTS**

- New Construction | Medical & Professional Offices
- Pad Sites Available For Sale
- Build-to-Suit Available For Lease

#### **PROPERTY DESCRIPTION**

Offices @ The Waters is Tangipahoa Parish's newest professional and medical office park. The office park will consist of four (4) pad sites. Pad sites are available for purchase and are ready for immediate construction. Pads range in size from 4,200 sq. ft. up to 6,120 sq. ft. Build-to-suit opportunities for lease are also available with office space consisting of 1,200 sq. ft. up to 6,120 sq. ft. Turnkey build-out packages are available.