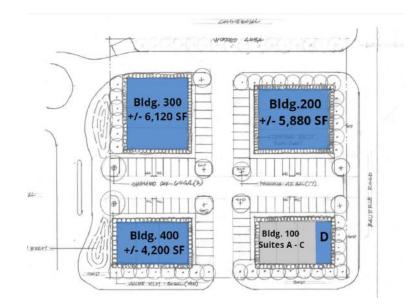

#### **PROPERTY DESCRIPTION**

Offices @ The Waters is Tangipahoa Parish's newest professional and medical office park. The office park will consist of four (4) pad sites. Pad sites are available for purchase and are ready for immediate construction. Pads range in size from 4,200 sq. ft. up to 6,120 sq. ft. Build-to-suit opportunities for lease are also available with office space consisting of 1,200 sq. ft. up to 6,120 sq. ft. Turnkey build-out packages are available.

### OFFERING SUMMARY

| Sale Price (Pad Sites): | \$85.00 / SF        |
|-------------------------|---------------------|
| Lease Rate:             | \$22.00 SF/yr (NNN) |
| NNN Rate:               | \$4.75 SF/yr        |
| Available SF:           | 1,200 - 6,120 SF    |
| Number of Buildings:    | 4                   |
| Lot Size:               | 1.797 Acres         |

### **AVAILABLE SPACES**

| SUITE                  | TENANT    | SIZE             | ТҮРЕ | RATE          | NNN'S  |
|------------------------|-----------|------------------|------|---------------|--------|
| Bldg. 100 Suite(s) B-D |           | 3,000 SF         |      |               |        |
| Bldg. 100 Suite A      |           |                  |      |               |        |
| Bldg. 200              | Available | 1,680 - 5,880 SF | NNN  | \$22.00 SF/yr | \$4.75 |
| Bldg. 300              | Available | 1,730 - 6,120 SF | NNN  | \$22.00 SF/yr | \$4.75 |
| Bldg. 400              | Available | 1.200 - 4.200 SF | NNN  | \$22.00 SF/yr | \$4.75 |