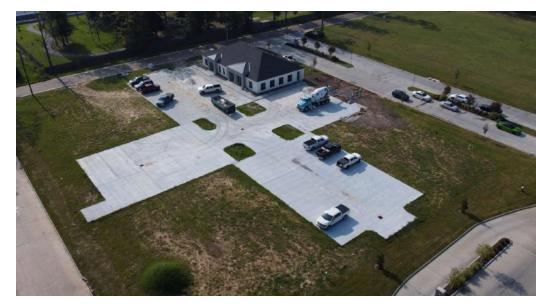

#### **PROPERTY DESCRIPTION**

Offices @ The Waters is Tangipahoa Parish's newest professional and medical office park. The office park will consist of four (4) pad sites. Pad sites are available for purchase and are ready for immediate construction. Pads range in size from 4,200 sq. ft. up to 6,120 sq. ft. Build-to-suit opportunities for lease are also available with office space consisting of 1,200 sq. ft. up to 6,120 sq. ft. Turnkey build-out packages are available.

### OFFERING SUMMARY

| Sale Price (Pad Sites): | \$85.00 / SF        |
|-------------------------|---------------------|
| Lease Rate:             | \$22.00 SF/yr (NNN) |
| NNN Rate:               | \$4.75 SF/yr        |
| Available SF:           | 1,200 - 6,120 SF    |
| Number of Buildings:    | 4                   |
| Lot Size:               | 1.797 Acres         |