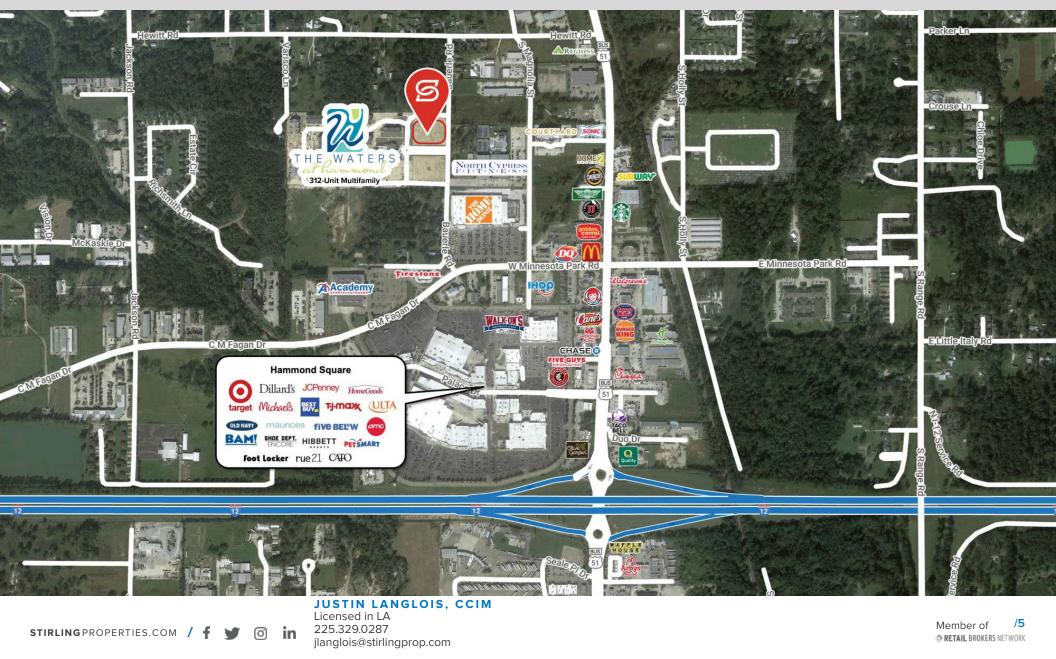

### LOCATION DESCRIPTION

Offices @ The Waters is strategically positioned less than one mile from the I-12 interchange in Hammond, Louisiana, and is part of one of the fastest-growing parishes in Louisiana. The office park offers convenient access to nearby retail, restaurants, medical, hospitality, and residential rooftops.

Hammond Square Mall, a popular shopping destination for residents of the area and visitors alike, is located less than one mile south of the office park. The mall is home to over fifty (50) stores and restaurants, including major anchor tenants Home Depot, Target, JCPenney, Dillard's, Academy, HomeGoods, Walk On's, Chipotle, PetSmart, Best Buy, and TJ Maxx. AMC Hammond Palace 10 is a movie theater located within the Hammond Square Mall, providing additional entertainment for visitors. Other area amenities include North Cypress Fitness Center and The Waters @ Hammond Apartments.