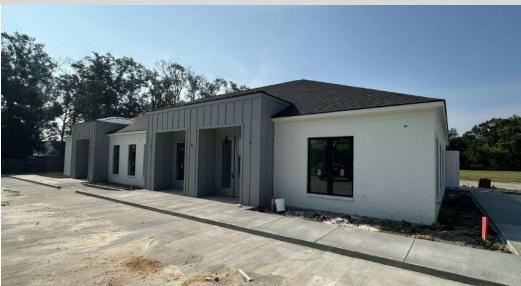

## OFFICES @ THE WATERS 1500 BAUERLE ROAD HAMMOND, LA 70403

Pad Sites For Sale & Office Buildings For Lease

### LOCATION DESCRIPTION

Offices @ The Waters is strategically positioned less than one mile from the I-12 interchange in Hammond, Louisiana, and is part of one of the fastest-growing parishes in Louisiana. The office park offers convenient access to nearby retail, restaurants, medical, hospitality, and residential rooftops.

#### **PROPERTY HIGHLIGHTS**

- New Construction | Medical & Professional Offices
- Pad Sites Available For Sale
- Build-to-Suit Available For Lease

#### **PROPERTY DESCRIPTION**

Offices @ The Waters is Tangipahoa Parish's newest professional and medical office park. The office park will consist of four (4) pad sites. Pad sites are available for purchase and are ready for immediate construction. Pads range in size from 4,200 sq. ft. up to 6,120 sq. ft. Build-to-suit opportunities for lease are also available with office space consisting of 1,200 sq. ft. up to 6,120 sq. ft. Turnkey build-out packages are available.