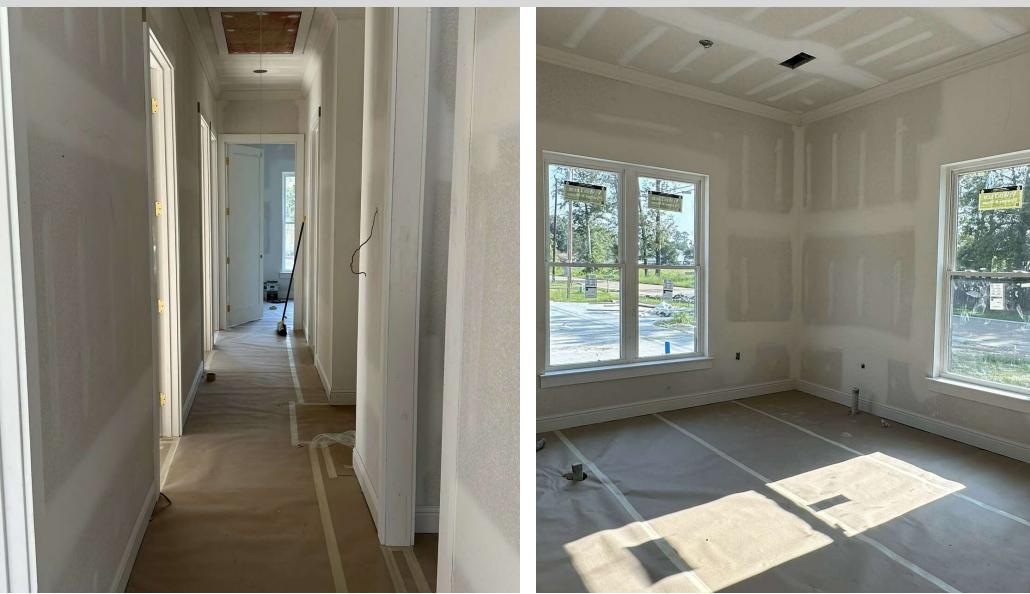

#### **PROPERTY DESCRIPTION**

Offices @ The Waters is Tangipahoa Parish's newest professional and medical office park. The office park will consist of four (4) pad sites. Pad sites are available for purchase and are ready for immediate construction. Pads range in size from 4,200 sq. ft. up to 6,120 sq. ft. Build-to-suit opportunities for lease are also available with office space consisting of 1,200 sq. ft. up to 6,120 sq. ft. Turnkey build-out packages are available.

### **AVAILABLE SPACES**

| SUITE                  | TENANT    | SIZE             | ТҮРЕ | RATE          | NNN'S  |
|------------------------|-----------|------------------|------|---------------|--------|
| Bldg. 100 Suite(s) B-D |           | 3,000 SF         |      |               |        |
| Bldg. 100 Suite A      |           |                  |      |               |        |
| Bldg. 200              | Available | 1,680 - 5,880 SF | NNN  | \$22.00 SF/yr | \$4.75 |
| Bldg. 300              | Available | 1,730 - 6,120 SF | NNN  | \$22.00 SF/yr | \$4.75 |
| Bldg. 400              | Available | 1.200 - 4.200 SF | NNN  | \$22.00 SF/yr | \$4.75 |