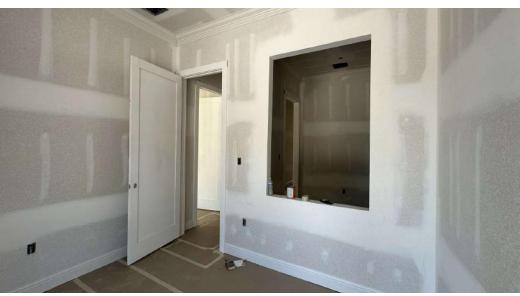

#### **PROPERTY DESCRIPTION**

Offices @ The Waters is Tangipahoa Parish's newest professional and medical office park. The office park will consist of four (4) pad sites. Pad sites are available for purchase and are ready for immediate construction. Pads range in size from 4,200 sq. ft. up to 6,120 sq. ft. Build-to-suit opportunities for lease are also available with office space consisting of 1,200 sq. ft. up to 6,120 sq. ft. Turnkey build-out packages are available.

### **AVAILABLE SPACES**

| SUITE                  | TENANT    | SIZE             | ТҮРЕ | RATE          | NNN'S  |
|------------------------|-----------|------------------|------|---------------|--------|
| Bldg. 100 Suite(s) B-D |           | 3,000 SF         |      |               |        |
| Bldg. 100 Suite A      |           |                  |      |               |        |
| Bldg. 200              | Available | 1,680 - 5,880 SF | NNN  | \$22.00 SF/yr | \$4.75 |
| Bldg. 300              | Available | 1,730 - 6,120 SF | NNN  | \$22.00 SF/yr | \$4.75 |
| Bldg. 400              | Available | 1.200 - 4.200 SF | NNN  | \$22.00 SF/yr | \$4.75 |