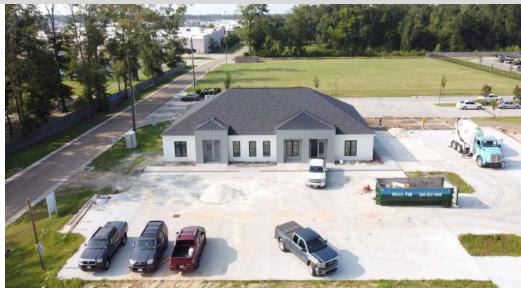

## OFFICES @ THE WATERS 1500 BAUERLE ROAD HAMMOND, LA 70403

Pad Sites For Sale & Office Buildings For Lease

### LOCATION DESCRIPTION

Offices @ The Waters is strategically positioned less than one mile from the I-12 interchange in Hammond, Louisiana, and is part of one of the fastest-growing parishes in Louisiana. The office park offers convenient access to nearby retail, restaurants, medical, hospitality, and residential rooftops.

#### **PROPERTY DESCRIPTION**

Offices @ The Waters is Tangipahoa Parish's newest professional and medical office park. The office park will consist of four (4) pad sites. Pad sites are available for purchase and are ready for immediate construction. Pads range in size from 4,200 sq. ft. up to 6,120 sq. ft. Build-to-suit opportunities for lease are also available with office space consisting of 1,200 sq. ft. up to 6,120 sq. ft. Turnkey build-out packages are available.