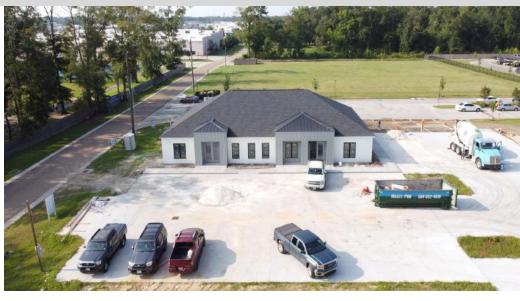

### OFFICES @ THE WATERS

1500 BAUERLE ROAD HAMMOND, LA 70403

Pad Sites For Sale & Office Buildings For Lease

Offices @ The Waters is Tangipahoa Parish's newest professional and medical office park.

The office park will consist of four (4) pad sites. Pad sites are available for purchase and are

ready for immediate construction. Pads range in size from 4,200 sq. ft. up to 6,120 sq. ft.

Build-to-suit opportunities for lease are also available with office space consisting of 1,200

sq. ft. up to 6,120 sq. ft. Turnkey build-out packages are available.