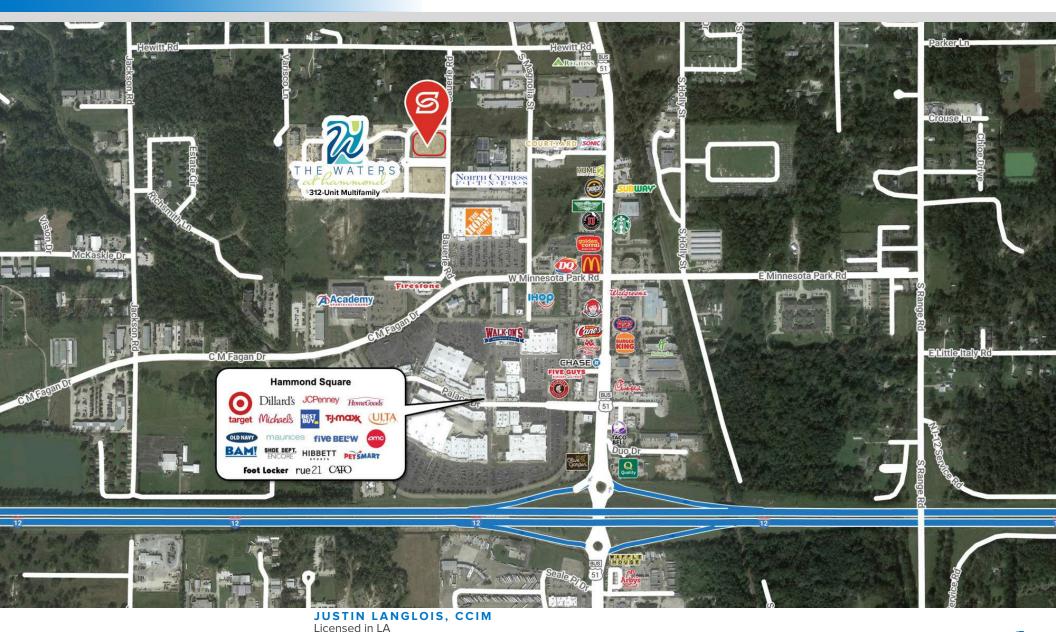

#### LOCATION DESCRIPTION

Offices @ The Waters is strategically positioned less than one mile from the I-12 interchange in Hammond, Louisiana, and is part of one of the fastest-growing parishes in Louisiana. The office park offers convenient access to nearby retail, restaurants, medical, hospitality, and residential rooftops.

Hammond Square Mall, a popular shopping destination for residents of the area and visitors alike, is located less than one mile south of the office park. The mall is home to over fifty (50) stores and restaurants, including major anchor tenants Home Depot, Target, JCPenney, Dillard's, Academy, HomeGoods, Walk On's, Chipotle, PetSmart, Best Buy, and TJ Maxx. AMC Hammond Palace 10 is a movie theater located within the Hammond Square Mall, providing additional entertainment for visitors. Other area amenities include North Cypress Fitness Center and The Waters @ Hammond Apartments.