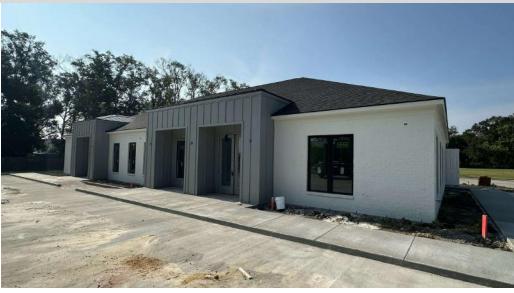

### OFFICES @ THE WATERS

1500 BAUERLE ROAD HAMMOND, LA 70403

Pad Sites For Sale & Office Buildings For Lease

Offices @ The Waters is Tangipahoa Parish's newest professional and medical office park.

The office park will consist of four (4) pad sites. Pad sites are available for purchase and are

ready for immediate construction. Pads range in size from 4,200 sq. ft. up to 6,120 sq. ft.

Build-to-suit opportunities for lease are also available with office space consisting of 1,200

sq. ft. up to 6,120 sq. ft. Turnkey build-out packages are available.

#### LOCATION DESCRIPTION

Offices @ The Waters is strategically positioned less than one mile from the I-12 interchange in Hammond, Louisiana, and is part of one of the fastest-growing parishes in Louisiana. The office park offers convenient access to nearby retail, restaurants, medical, hospitality, and residential rooftops.