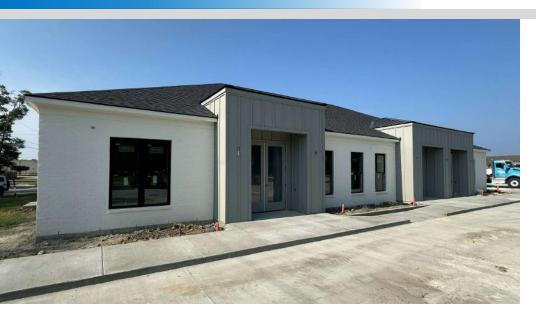

### OFFICES @ THE WATERS

1500 BAUERLE ROAD HAMMOND, LA 70403

Pad Sites For Sale & Office Buildings For Lease

Offices @ The Waters is Tangipahoa Parish's newest professional and medical office park.

The office park will consist of four (4) pad sites. Pad sites are available for purchase and are

ready for immediate construction. Pads range in size from 4,200 sq. ft. up to 6,120 sq. ft.

Build-to-suit opportunities for lease are also available with office space consisting of 1,200

sq. ft. up to 6,120 sq. ft. Turnkey build-out packages are available.