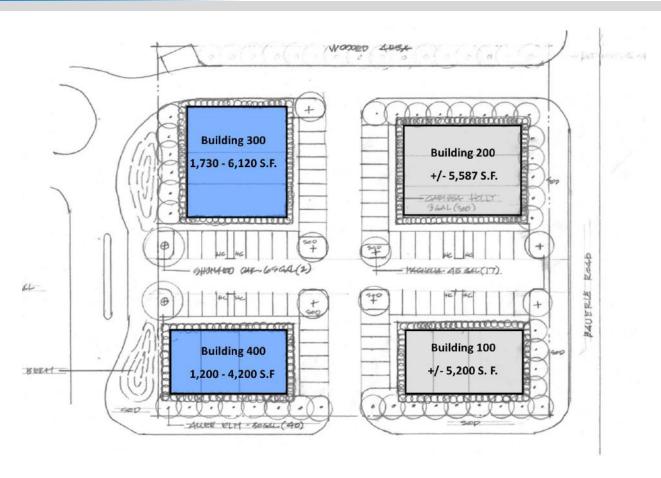

### OFFICES @ THE WATERS

1500 BAUERLE ROAD HAMMOND, LA 70403

Pad Sites For Sale & Office Buildings For Lease

Offices @ The Waters is Tangipahoa Parish's newest professional and medical office park.

The office park will consist of four (4) pad sites. Pad sites are available for purchase and are

ready for immediate construction. Pads range in size from 4,200 sq. ft. up to 6,120 sq. ft.

Build-to-suit opportunities for lease are also available with office space consisting of 1,200

sq. ft. up to 6,120 sq. ft. Turnkey build-out packages are available.

#### **AVAILABLE SPACES**

| SUITE     | TENANT    | SIZE             | TYPE | RATE          | NNN'S        |
|-----------|-----------|------------------|------|---------------|--------------|
| Bldg. 300 | Available | 1,730 - 6,120 SF | NNN  | \$22.00 SF/yr | \$3.25 SF/yr |
| Bldg. 400 | Available | 1,200 - 4,200 SF | NNN  | \$22.00 SF/yr | \$3.25 SF/yr |