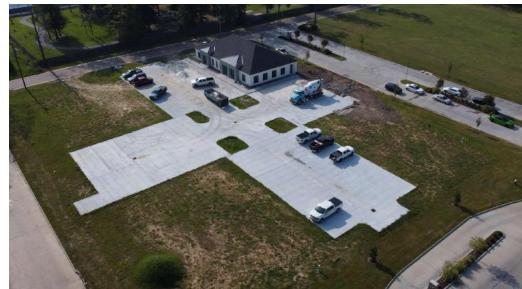

### OFFICES @ THE WATERS

1500 BAUERLE ROAD HAMMOND, LA 70403

Pad Sites For Sale & Office Buildings For Lease

Offices @ The Waters is Tangipahoa Parish's newest professional and medical office park.

The office park will consist of four (4) pad sites. Pad sites are available for purchase and are

ready for immediate construction. Pads range in size from 4,200 sq. ft. up to 6,120 sq. ft.

Build-to-suit opportunities for lease are also available with office space consisting of 1,200

sq. ft. up to 6,120 sq. ft. Turnkey build-out packages are available.

#### Member of RETAIL BROKERS NETWORK

\$85.00 / SF

\$3.25 SF/yr

1.797 Acres

1.200 - 6.120 SF

\$22.00 SF/yr (NNN)

The foregoing is solely for information purposes and is subject to change without notice. Stirling Properties makes no representations or warranties regarding the properties or information herein including but not Member of limited to any and all images pertaining to these properties. It is the obligation of each purchaser/lessee to investigate the condition and attributes of the properties and to verify the accuracy of the foregoing information to the extent such purchaser/lessee deems necessary. Also subject to errors, omissions, changes in terms and conditions, prior sale, lease or withdrawal, without notice.

PROPERTY DESCRIPTION

OFFERING SUMMARY

Sale Price (Pad Sites):

**Number of Buildings:** 

Lease Rate:

NNN Rate:

Lot Size:

Available SF: