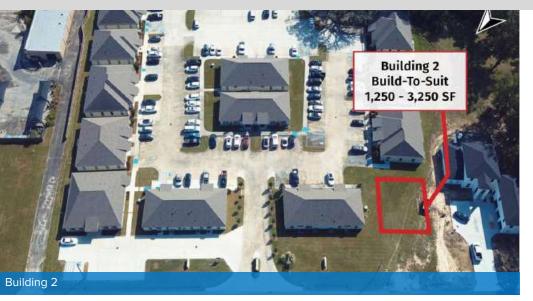

### OFFERING SUMMARY

| Lease Rate    | \$20.00 PSF (Mg) |
|---------------|------------------|
| Condo Fee     | \$1.00 PSF       |
| Available SF  | 1,250 - 3,250 SF |
| Building Size | 3,250 SF         |

#### LEASE INFORMATION

| Lease Type:  | MG               | Lease Term: | 36 months  |
|--------------|------------------|-------------|------------|
| Total Space: | 1,250 - 3,250 SF | Lease Rate: | \$20.00 SF |