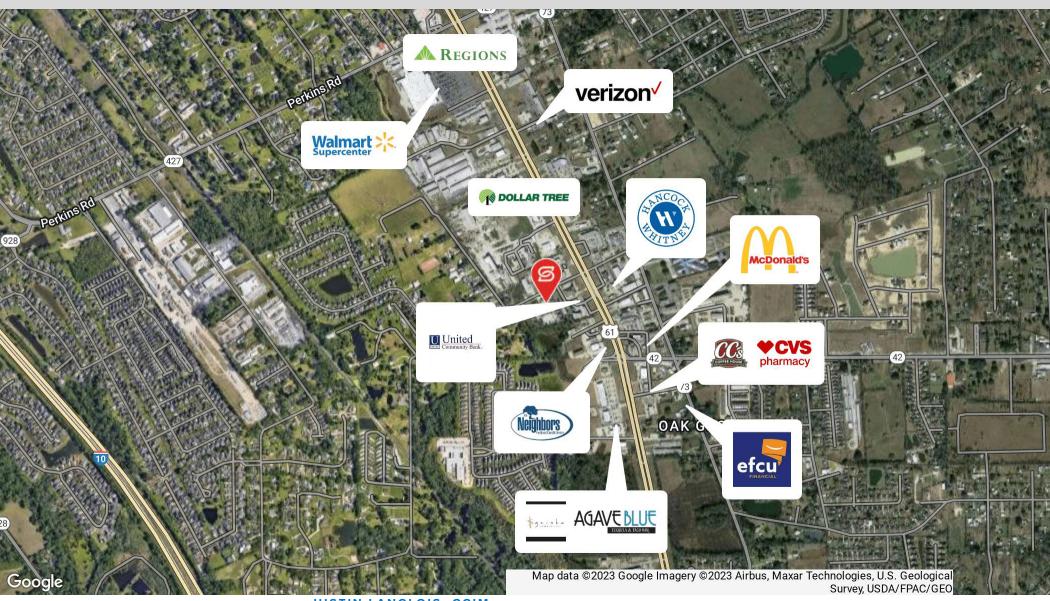

## **TOWNE PARK CENTRE**

37283 SWAMP RD PRAIRIEVILLE, LA 70769 Retailer Map

STIRLING PROPERTIES.COM

in

JUSTIN LANGLOIS, CCIM Licensed in LA 225.329.0287 jlanglois@stirlingprop.com

Member of /4
• RETAIL BROKERS NETWORK