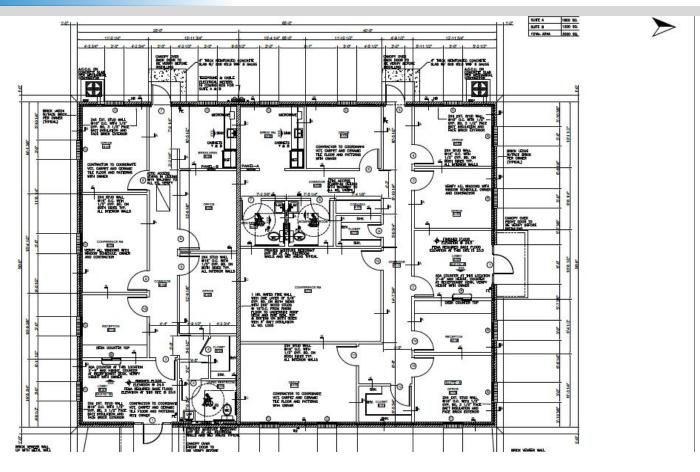

needed, with Class A finishes. Great opportunity for growing companies looking for future expansion.

#### PROPERTY HIGHLIGHTS

- · Professional Office build-to-suit available for lease in Prairieville's premier office park
- Located one block from signalized intersection
- Ideal space for businesses looking to avoid the morning/afternoon commute to Baton Rouge



### OFFERING SUMMARY

| Lease Rate    | \$20.00 PSF (Mg) |
|---------------|------------------|
| Condo Fee     | \$1.00 PSF       |
| Available SF  | 1,250 - 3,250 SF |
| Building Size | 3,250 SF         |

Representative Photo

STIRLING PROPERTIES.COM









JUSTIN LANGLOIS, CCIM Licensed in LA 225.329.0287 jlanglois@stirlingprop.com

Member of /2

### **TOWNE PARK CENTRE**

37283 SWAMP RD PRAIRIEVILLE, LA 70769

Floor Plan



#### LEASE INFORMATION

| Lease Type:  | MG               | Lease Term: | 36 months  |
|--------------|------------------|-------------|------------|
| Total Space: | 1,250 - 3,250 SF | Lease Rate: | \$20.00 SF |

JUSTIN LANGLOIS, CCIM

Licensed in LA 225.329.0287 jlanglois@stirlingprop.com







## **TOWNE PARK CENTRE**

37283 SWAMP RD PRAIRIEVILLE, LA 70769 Retailer Map



STIRLING PROPERTIES.COM







in

JUSTIN LANGLOIS, CCIM Licensed in LA 225.329.0287 jlanglois@stirlingprop.com

Member of /4
• RETAIL BROKERS NETWORK

## **TOWNE PARK CENTRE**

37283 SWAMP RD PRAIRIEVILLE, LA 70769

Area Demographics

Inniswold Shenandoah 42 16 Brusly Colyell Old Jefferson Killian Addis Port Vincent Prairieville 431 French Maurepas Plaquemine Settlement 75) 61 St Gabriel Crescent Gonzales (30) Map