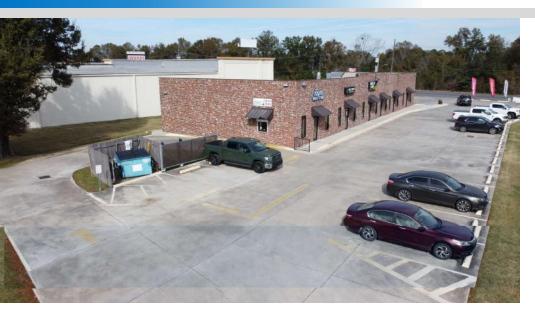

### PROPERTY DESCRIPTION

Two spaces for lease located in Gatorland Plaza in Thibodeaux, LA. This grocery anchored shadow center anchored by Rouse's is positioned at the intersection of St. Mary Street and Richland Drive see an estimated +/- 10,000 vehicles per day. Tailored for versatility, it is well-suited for a diverse range of tenants, presenting a professional and accommodating environment for various retail users.

#### PROPERTY HIGHLIGHTS

- Grocery Anchored
- Excellent Visibility
- Ample Parking
- Surrounded residential single family homes
- · 2 miles from Downtown Thibodeaux