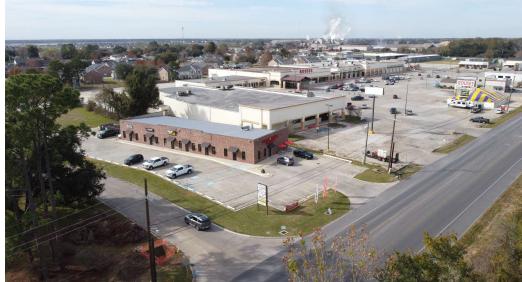

### PROPERTY DESCRIPTION

Two spaces for lease located in Gatorland Plaza in Thibodeaux, LA. This grocery anchored shadow center anchored by Rouse's is positioned at the intersection of St. Mary Street and Richland Drive see an estimated +/- 10,000 vehicles per day. Tailored for versatility, it is well-suited for a diverse range of tenants, presenting a professional and accommodating environment for various retail users.

#### PROPERTY HIGHLIGHTS

- Grocery Anchored
- Excellent Visibility
- Ample Parking
- Surrounded residential single family homes
- · 2 miles from Downtown Thibodeaux