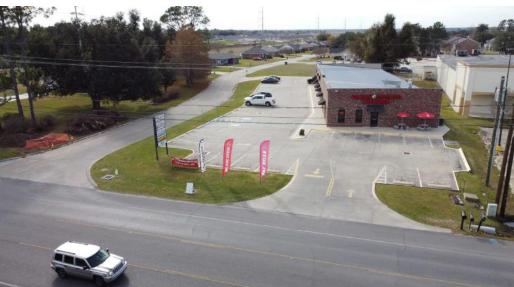

### PROPERTY DESCRIPTION

Two spaces for lease located in Gatorland Plaza in Thibodeaux, LA. This grocery anchored shadow center anchored by Rouse's is positioned at the intersection of St. Mary Street and Richland Drive see an estimated +/- 10,000 vehicles per day. Tailored for versatility, it is well-suited for a diverse range of tenants, presenting a professional and accommodating environment for various retail users.

#### PROPERTY HIGHLIGHTS

- Grocery Anchored
- Excellent Visibility
- Ample Parking
- Surrounded residential single family homes
- · 2 miles from Downtown Thibodeaux