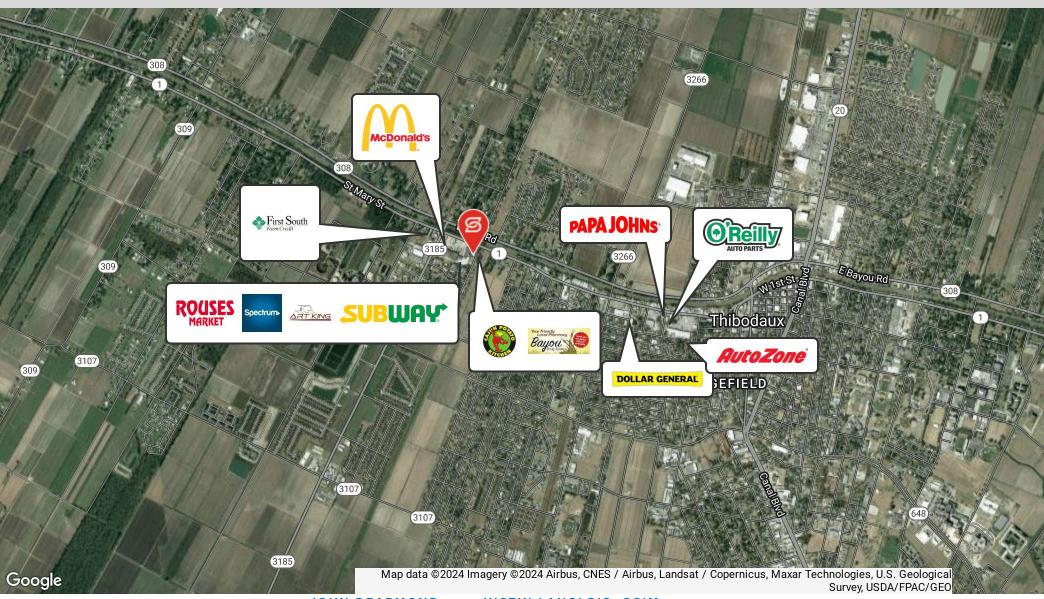

### PROPERTY DESCRIPTION

Two spaces for lease located in Gatorland Plaza in Thibodeaux, LA. This grocery anchored shadow center anchored by Rouse's is positioned at the intersection of St. Mary Street and Richland Drive see an estimated +/- 10,000 vehicles per day. Tailored for versatility, it is well-suited for a diverse range of tenants, presenting a professional and accommodating environment for various retail users.

#### PROPERTY HIGHLIGHTS

- Grocery Anchored
- Excellent Visibility
- Ample Parking
- Surrounded residential single family homes
- · 2 miles from Downtown Thibodeaux