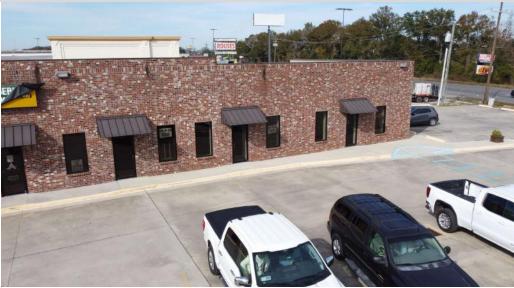

### PROPERTY DESCRIPTION

Two spaces for lease located in Gatorland Plaza in Thibodeaux, LA. This grocery anchored shadow center anchored by Rouse's is positioned at the intersection of St. Mary Street and Richland Drive see an estimated +/- 10,000 vehicles per day. Tailored for versatility, it is well-suited for a diverse range of tenants, presenting a professional and accommodating environment for various retail users.

#### PROPERTY HIGHLIGHTS

- Grocery Anchored
- Excellent Visibility
- Ample Parking
- Surrounded residential single family homes
- · 2 miles from Downtown Thibodeaux