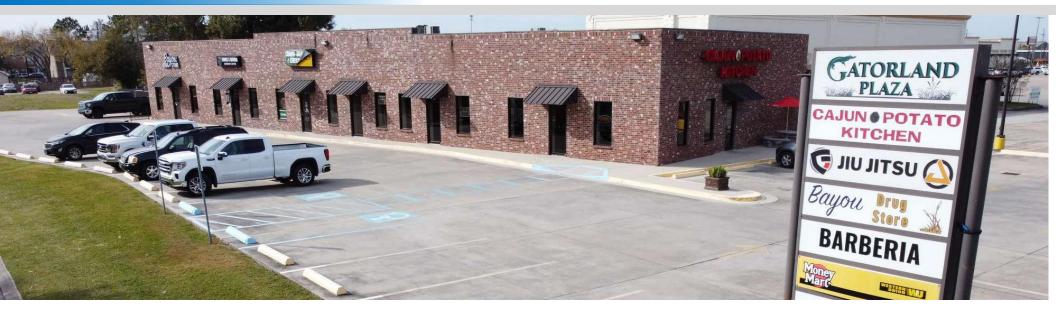

### PROPERTY DESCRIPTION

Two spaces for lease located in Gatorland Plaza in Thibodeaux, LA. This grocery anchored shadow center anchored by Rouse's is positioned at the intersection of St. Mary Street and Richland Drive see an estimated +/- 10,000 vehicles per day. Tailored for versatility, it is well-suited for a diverse range of tenants, presenting a professional and accommodating environment for various retail users.

#### PROPERTY HIGHLIGHTS

- Grocery Anchored
- Excellent Visibility
- Ample Parking
- Surrounded residential single family homes
- · 2 miles from Downtown Thibodeaux