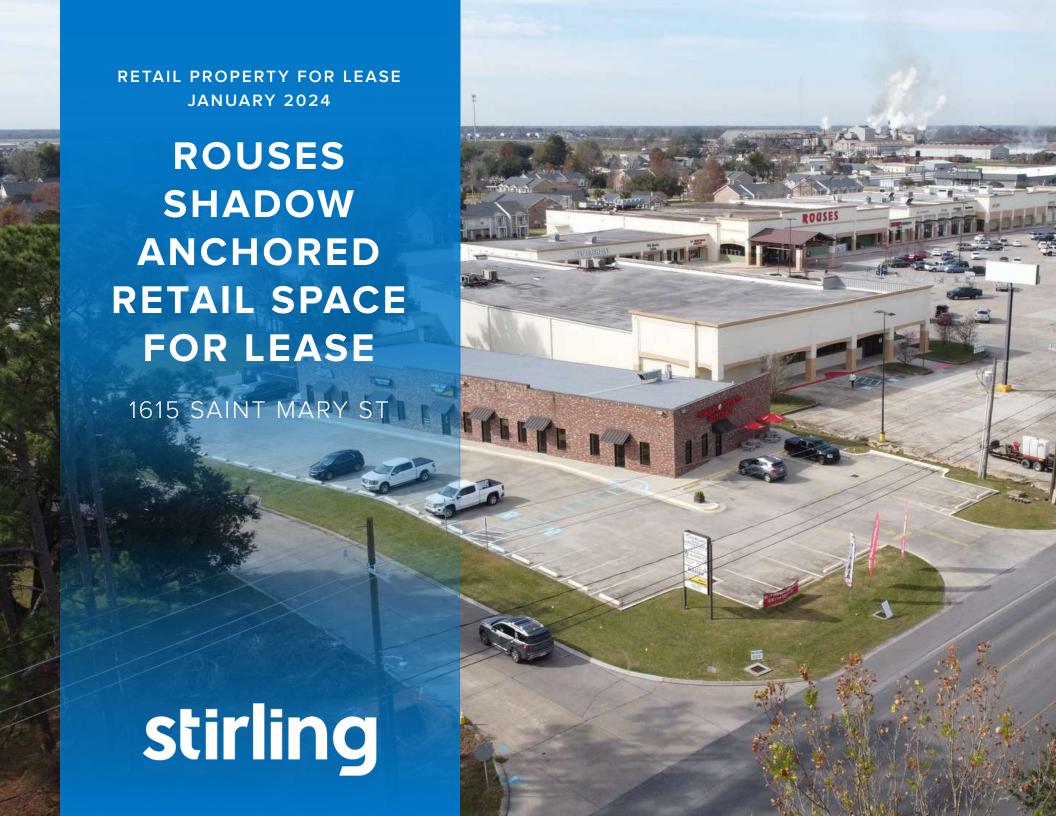

### **ROUSES SHADOW ANCHORED RETAIL SPACE FOR LEASE**

1615 SAINT MARY ST THIBODAUX, LA 70301

Retail Property For Lease

### PROPERTY DESCRIPTION

Two spaces for lease located in Gatorland Plaza in Thibodeaux, LA. This grocery anchored shadow center anchored by Rouse's is positioned at the intersection of St. Mary Street and Richland Drive see an estimated +/- 10,000 vehicles per day. Tailored for versatility, it is well-suited for a diverse range of tenants, presenting a professional and accommodating environment for various retail users.

#### PROPERTY HIGHLIGHTS

- Grocery Anchored
- Excellent Visibility
- Ample Parking
- Surrounded residential single family homes
- · 2 miles from Downtown Thibodeaux