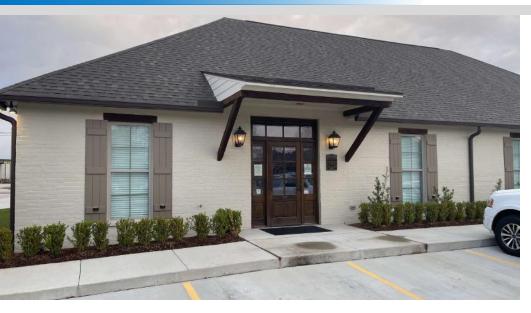

#### **TOWNE PARK CENTRE**

37283 SWAMP RD. PRAIRIEVILLE, LA 70769 Office Building For Lease

#### PROPERTY DESCRIPTION

Professional office space for lease in Towne Park, one of Prairieville's premier professional office and medical office parks. Approximately 1,650 SF available for immediate occupancy. The office has a reception/lobby area, five (5) offices, a conference room, and a kitchen/breakroom. The office features Class A finishes throughout the space.

#### PROPERTY HIGHLIGHTS

- Professional office space available for immediate occupancy
- Ideal location for businesses looking to avoid the commute to Baton Rouge
- One block from signalized intersection of Airline Hwy, and Swamp Road
- Class A office finishes with like-new construction