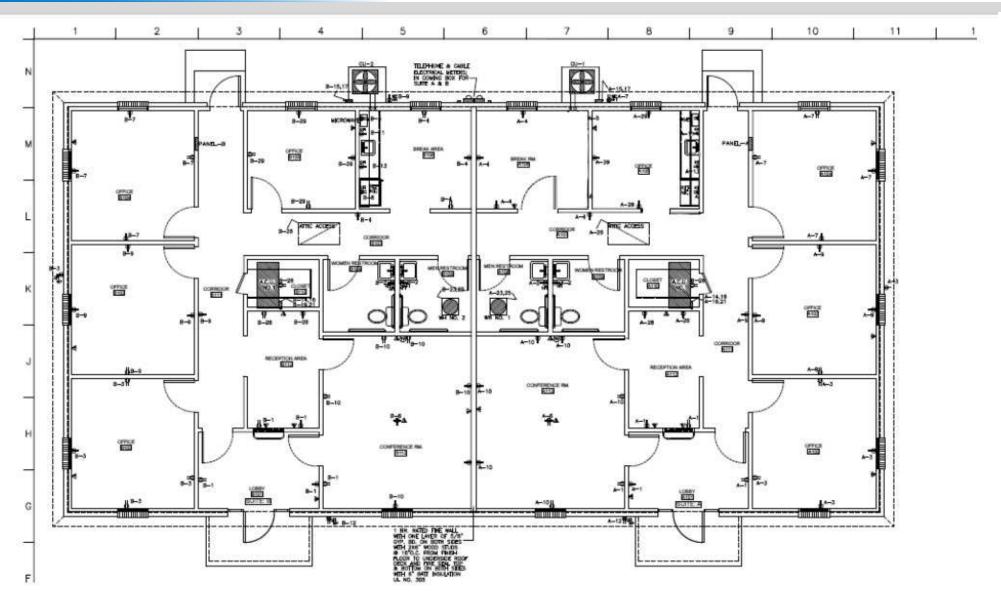

#### PROPERTY DESCRIPTION

Professional office space for lease in Towne Park, one of Prairieville's premier professional office and medical office parks. Approximately 1,650 SF available for immediate occupancy. The office has a reception/lobby area, five (5) offices, a conference room, and a kitchen/breakroom. The office features Class A finishes throughout the space.

#### **AVAILABLE SPACES**

| SUITE | TENANT    | SIZE     | TYPE           | RATE          | CONDO FEE                                                   |
|-------|-----------|----------|----------------|---------------|-------------------------------------------------------------|
| 11 B  | Available | 1,650 SF | Modified Gross | \$18.00 SF/yr | Condo fee of \$1.00/SF due and payable from tenant annually |