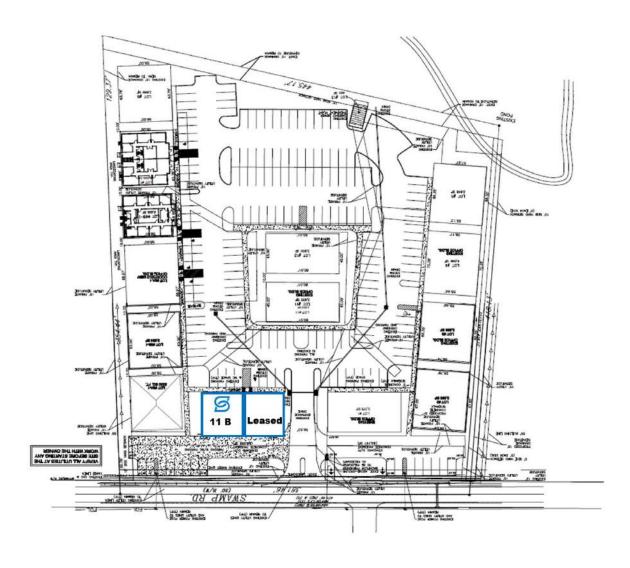

#### **AVAILABLE SPACES**

| SUITE | TENANT    | SIZE     | TYPE           | RATE          | CONDO FEE                                                   |
|-------|-----------|----------|----------------|---------------|-------------------------------------------------------------|
| 11 B  | Available | 1,650 SF | Modified Gross | \$18.00 SF/yr | Condo fee of \$1.00/SF due and payable from tenant annually |