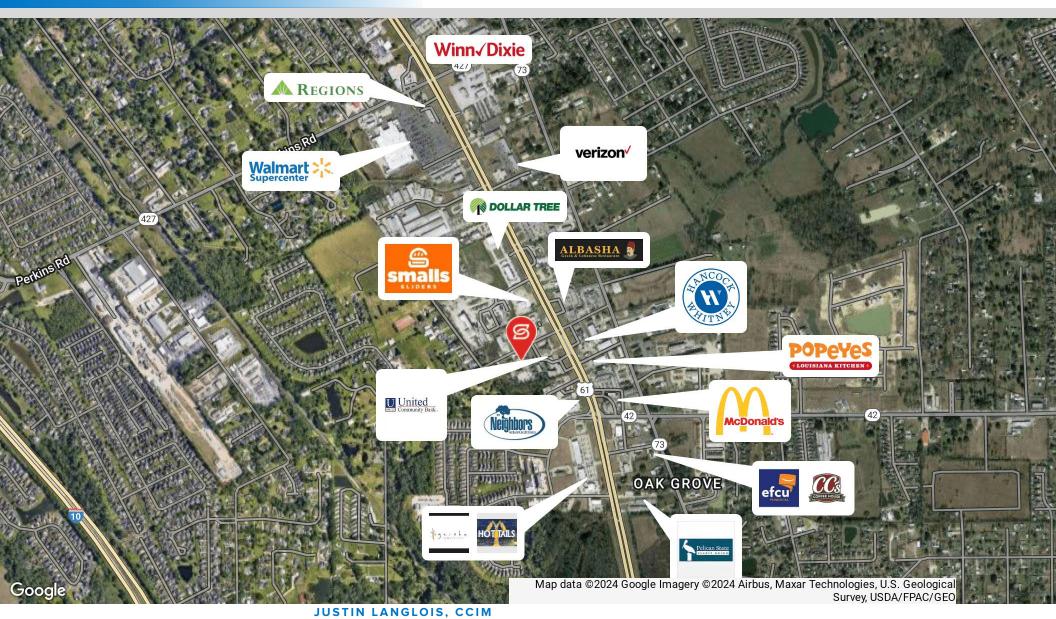

#### PROPERTY HIGHLIGHTS

- Professional office space available for immediate occupancy
- Ideal location for businesses looking to avoid the commute to Baton Rouge
- One block from signalized intersection of Airline Hwy, and Swamp Road
- Class A office finishes with like-new construction