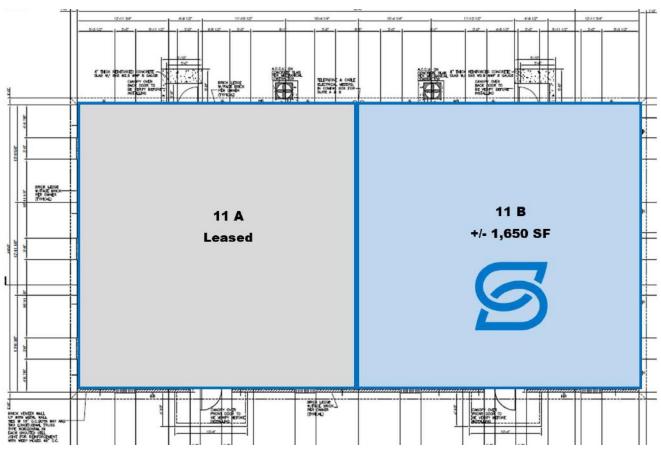

#### **AVAILABLE SPACES**

| SUITE | TENANT    | SIZE     | TYPE           | RATE          | CONDO FEE                                                   |
|-------|-----------|----------|----------------|---------------|-------------------------------------------------------------|
| 11 B  | Available | 1,650 SF | Modified Gross | \$18.00 SF/yr | Condo fee of \$1.00/SF due and payable from tenant annually |