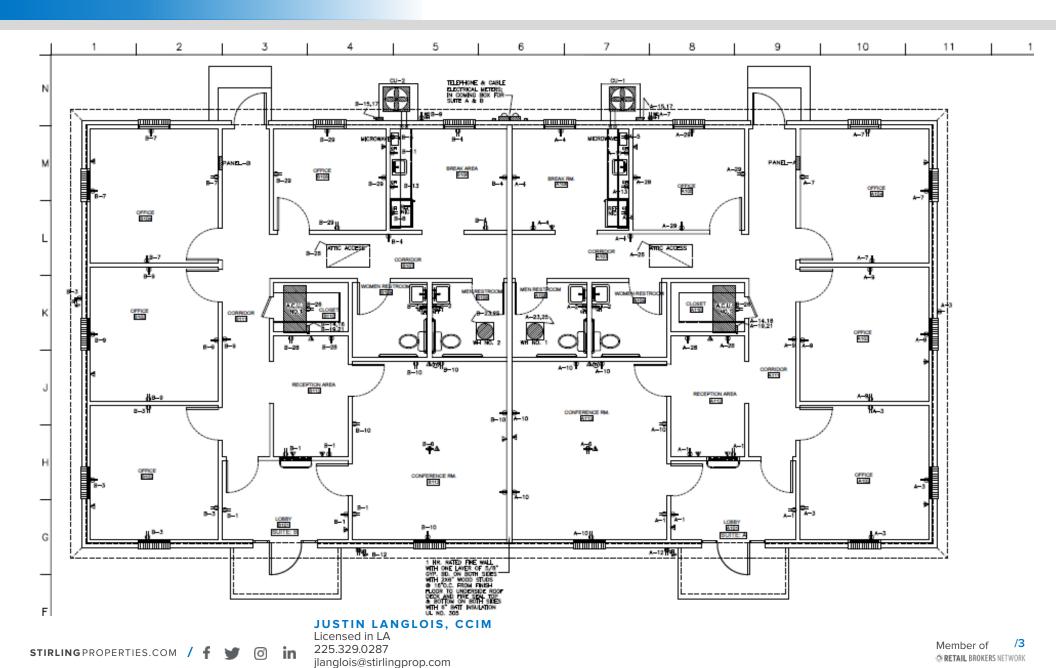

#### PROPERTY DESCRIPTION

Professional office space for lease in Towne Park, one of Prairieville's premier professional office and medical office parks. Approximately 1,650 SF available for immediate occupancy. The office has a reception/lobby area, five (5) offices, a conference room, and a kitchen/breakroom. The office features Class A finishes throughout the space.

#### **AVAILABLE SPACES**

| SUITE | TENANT    | SIZE     | TYPE           | RATE          | CONDO FEE                                                   |
|-------|-----------|----------|----------------|---------------|-------------------------------------------------------------|
| 11 B  | Available | 1,650 SF | Modified Gross | \$18.00 SF/yr | Condo fee of \$1.00/SF due and payable from tenant annually |