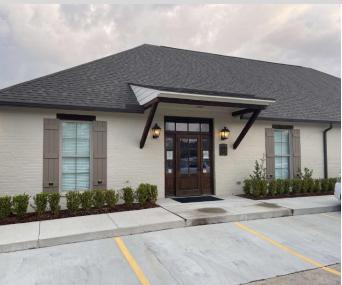

#### PROPERTY DESCRIPTION

Professional office space for lease in Towne Park, one of Prairieville's premier professional office and medical office parks. Approximately 1,650 SF available for immediate occupancy. The office has a reception/lobby area, five (5) offices, a conference room, and a kitchen/breakroom. The office features Class A finishes throughout the space.

#### PROPERTY HIGHLIGHTS

- Professional office space available for immediate occupancy
- Ideal location for businesses looking to avoid the commute to Baton Rouge
- One block from signalized intersection of Airline Hwy, and Swamp Road
- Class A office finishes with like-new construction