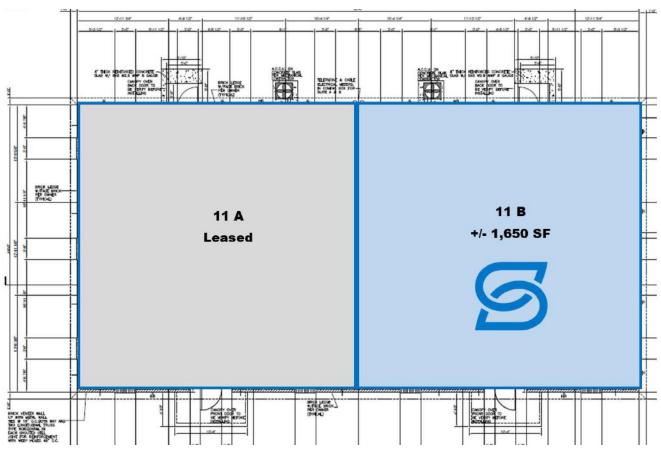

#### OFFERING SUMMARY

| Lease Rate:      |        |         | \$18.00 SF/yr (MG) |
|------------------|--------|---------|--------------------|
| Condo Fee:       |        |         | \$1.00 SF/yr       |
| Number of Units: |        |         | 2                  |
| Available SF:    |        |         | 1,650 SF           |
| Building Size:   |        |         | 3,200 SF           |
| DEMOGRAPHICS     | 1 MILE | 3 MILES | 5 MILES            |
| Total Households | 1,795  | 11,109  | 28,972             |
| Total Population | 5,039  | 28,991  | 75,649             |

#### **AVAILABLE SPACES**

| SUITE | TENANT    | SIZE     | TYPE           | RATE          | CONDO FEE                                                   |
|-------|-----------|----------|----------------|---------------|-------------------------------------------------------------|
| 11 B  | Available | 1,650 SF | Modified Gross | \$18.00 SF/yr | Condo fee of \$1.00/SF due and payable from tenant annually |