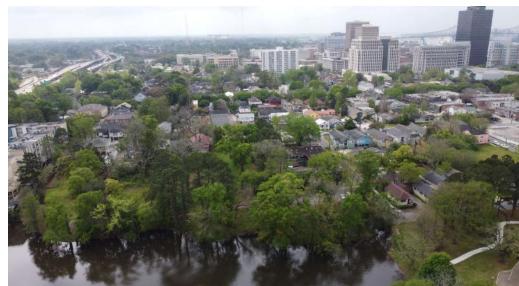

#### PROPERTY DESCRIPTION

Residential development opportunity in the historic Spanish Town neighborhood located in downtown Baton Rouge, LA. The site is 1.75 acres and has received approval from the Historic Preservation Committee and a Certificate of Appropriateness from the City of Baton Rouge. With 300 feet of water frontage and direct access to Capital Park, the property offers views of the Louisiana State Capitol, Governor's Mansion, and Veterans Memorial Park. The property is planned and approved for a 45-unit multifamily project ranging from 1 to 3 stories and includes adequate parking for all units, a pool, clubhouse, pedestrian way, and community center.

Spanish Town is one of the oldest neighborhoods in Baton Rouge, known for its historic homes, tree-lined streets, and vibrant community. The area is home to many local businesses and restaurants and is known for its annual Mardi Gras parade, which has become a popular tradition in the city. Spanish Town also offers easy access to the Mississippi River levee, where visitors can enjoy scenic views of the river and the city skyline.