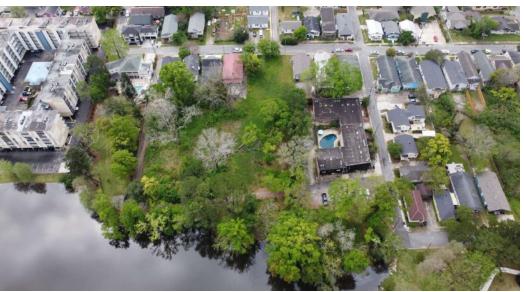

#### PROPERTY DESCRIPTION

Residential development opportunity in the historic Spanish Town neighborhood located in downtown Baton Rouge, LA. The site is 1.75 acres and has received approval from the Historic Preservation Committee and a Certificate of Appropriateness from the City of Baton Rouge. With 300 feet of water frontage and direct access to Capital Park, the property offers views of the Louisiana State Capitol, Governor's Mansion, and Veterans Memorial Park. The property is planned and approved for a 45-unit multifamily project ranging from 1 to 3 stories and includes adequate parking for all units, a pool, clubhouse, pedestrian way, and community center.

Spanish Town is one of the oldest neighborhoods in Baton Rouge, known for its historic homes, tree-lined streets, and vibrant community. The area is home to many local businesses and restaurants and is known for its annual Mardi Gras parade, which has become a popular tradition in the city. Spanish Town also offers easy access to the Mississippi River levee, where visitors can enjoy scenic views of the river and the city skyline.