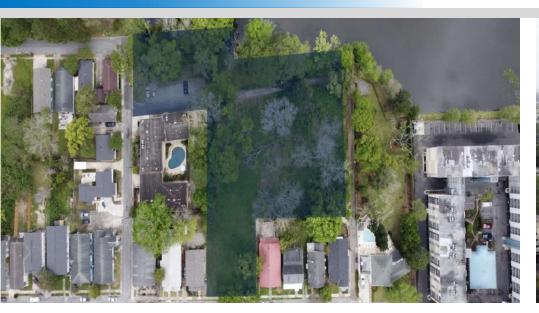

#### PROPERTY DESCRIPTION

Residential development opportunity in the historic Spanish Town neighborhood located in downtown Baton Rouge, LA. The site is 1.75 acres and has received approval from the Historic Preservation Committee and a Certificate of Appropriateness from the City of Baton Rouge. With 300 feet of water frontage and direct access to Capital Park, the property offers views of the Louisiana State Capitol, Governor's Mansion, and Veterans Memorial Park. The property is planned and approved for a 45-unit multifamily project ranging from 1 to 3 stories and includes adequate parking for all units, a pool, clubhouse, pedestrian way, and community center.