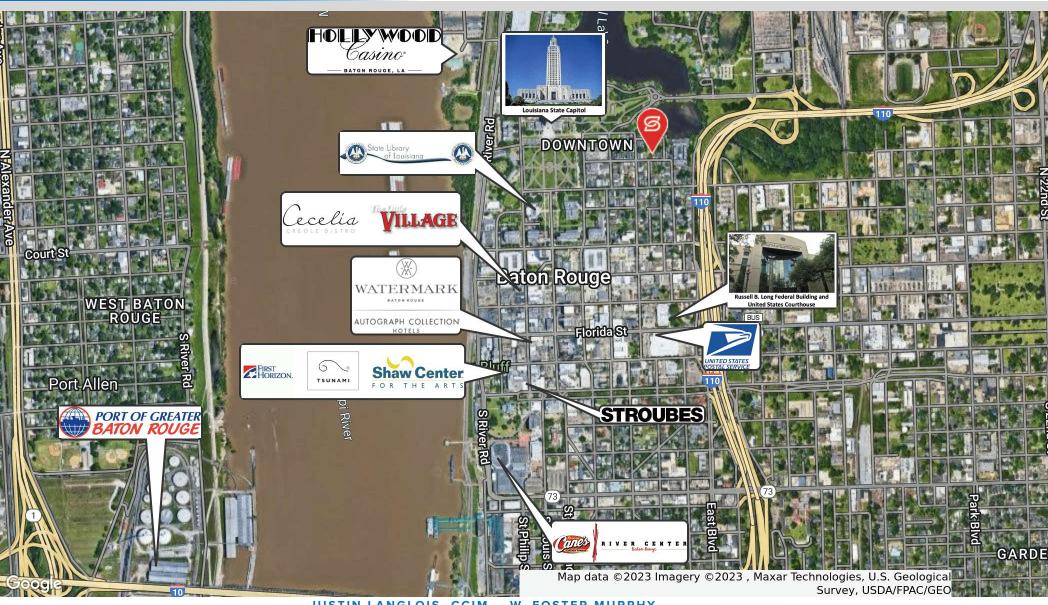

#### PROPERTY DESCRIPTION

Residential development opportunity in the historic Spanish Town neighborhood located in downtown Baton Rouge, LA. The site is 1.75 acres and has received approval from the Historic Preservation Committee and a Certificate of Appropriateness from the City of Baton Rouge. With 300 feet of water frontage and direct access to Capital Park, the property offers views of the Louisiana State Capitol, Governor's Mansion, and Veterans Memorial Park. The property is planned and approved for a 45-unit multifamily project ranging from 1 to 3 stories and includes adequate parking for all units, a pool, clubhouse, pedestrian way, and community center.

#### PROPERTY HIGHLIGHTS

- Approved by the Historic Preservation Committee and has received a Certificate of Appropriateness from the City of Baton Rouge
- Rare multifamily development opportunity in the historic Spanish Town Neighborhood
- Located near the Louisiana State Capital
- Convenient access to Downtown Baton Rouge and the Baton Rouge Metropolitan Airport