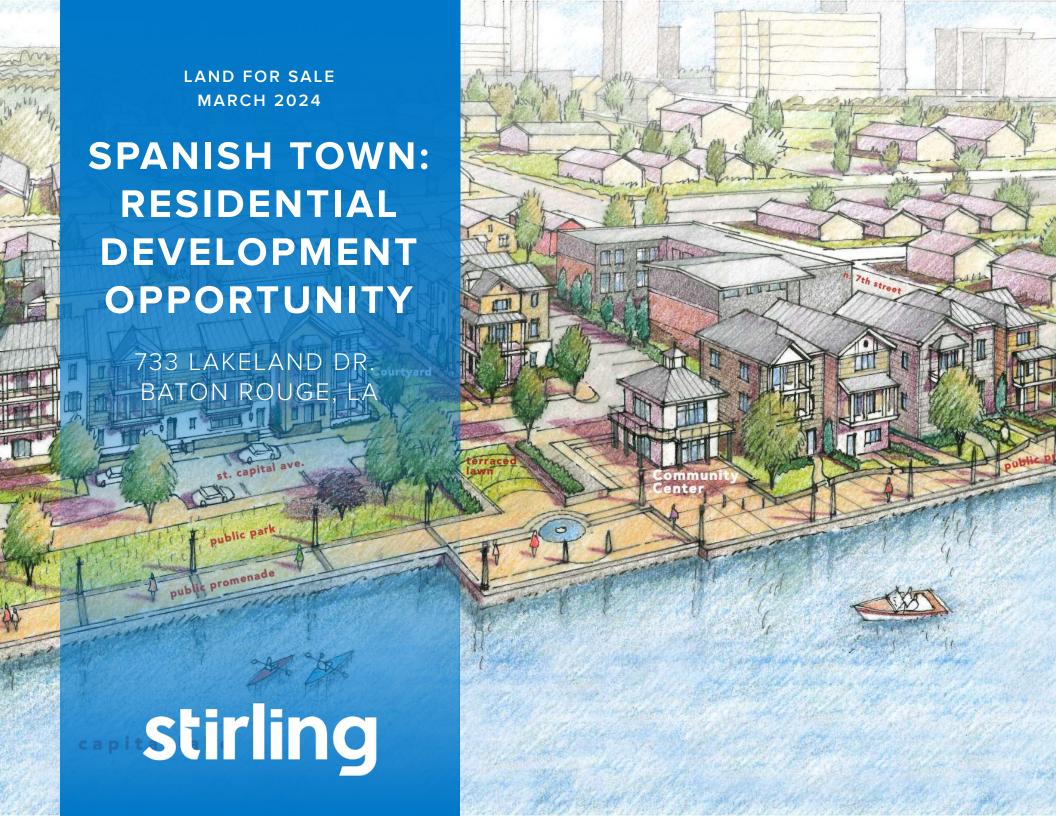

#### SPANISH TOWN: RESIDENTIAL DEVELOPMENT OPPORTUNITY

733 LAKELAND DR. BATON ROUGE, LA 70802

Land For Sale

#### PROPERTY DESCRIPTION

Residential development opportunity in the historic Spanish Town neighborhood located in downtown Baton Rouge, LA. The site is 1.75 acres and has received approval from the Historic Preservation Committee and a Certificate of Appropriateness from the City of Baton Rouge. With 300 feet of water frontage and direct access to Capital Park, the property offers views of the Louisiana State Capitol, Governor's Mansion, and Veterans Memorial Park. The property is planned and approved for a 45-unit multifamily project ranging from 1 to 3 stories and includes adequate parking for all units, a pool, clubhouse, pedestrian way, and community center.