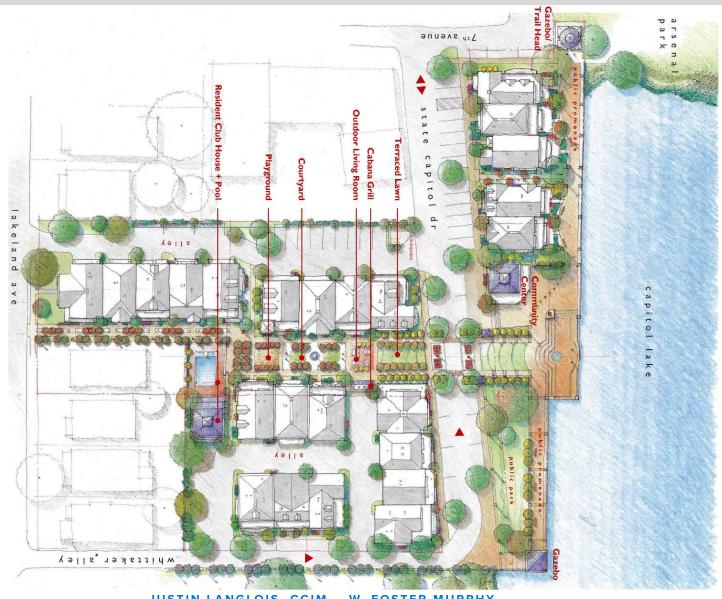

#### PROPERTY DESCRIPTION

Residential development opportunity in the historic Spanish Town neighborhood located in downtown Baton Rouge, LA. The site is 1.75 acres and has received approval from the Historic Preservation Committee and a Certificate of Appropriateness from the City of Baton Rouge. With 300 feet of water frontage and direct access to Capital Park, the property offers views of the Louisiana State Capitol, Governor's Mansion, and Veterans Memorial Park. The property is planned and approved for a 45-unit multifamily project ranging from 1 to 3 stories and includes adequate parking for all units, a pool, clubhouse, pedestrian way, and community center.