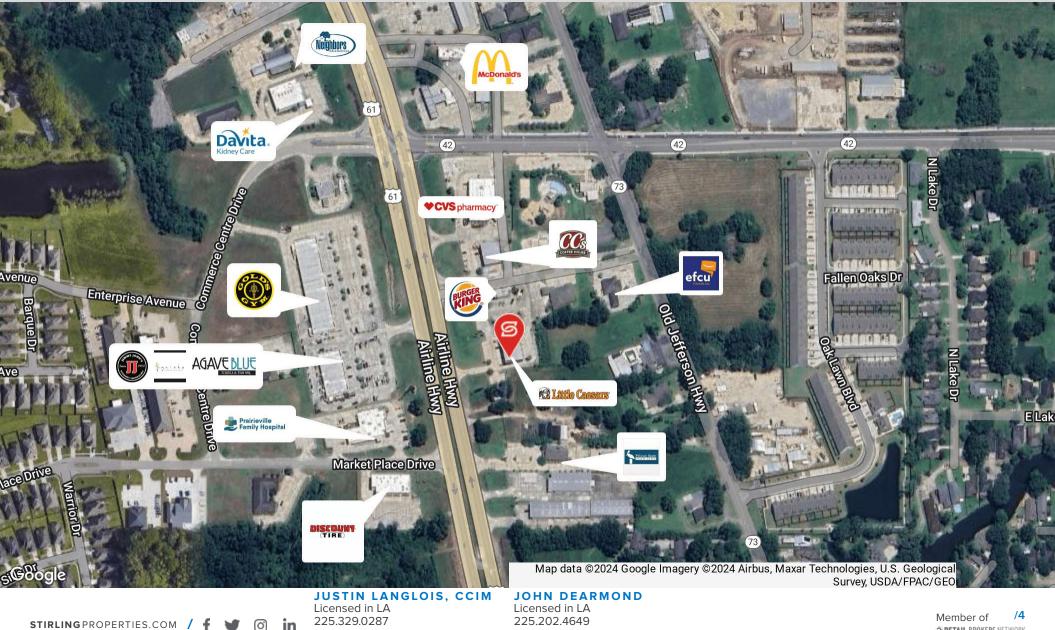

#### **PROPERTY DESCRIPTION**

Retail space for lease located near the intersection of Airline Highway and LA Highway 42. The strip center is adjacent to the heavily trafficked CC's Shopping Center, Burger King, CVS, and Essential Federal Credit Union, and is across from Commerce Centre. Suite B is approximately 1,200 SF. This space is ideal for retail and service tenants commerce looking to expand into Prairieville.

The property has easy access from Airline Highway with right-in/right-out access, as well as pylon signage with great visibility. Parking is available in front and rear of the shopping center. There has been an increase in visibility and traffic flow with the Prairieville Family Hospital directly across the street.