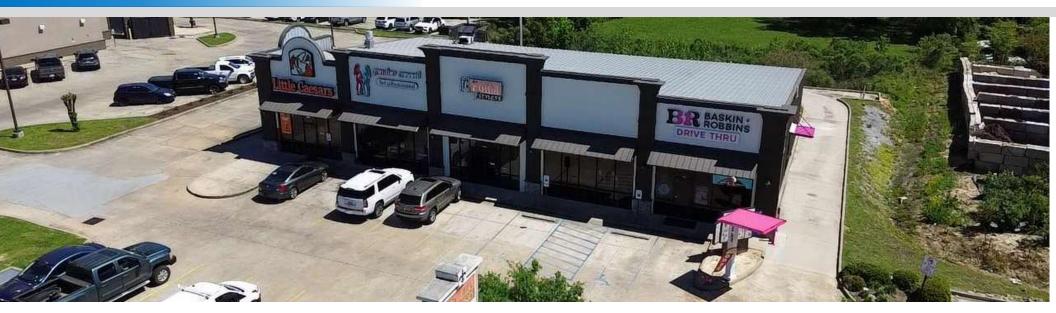

#### **PROPERTY DESCRIPTION**

Retail space for lease located near the intersection of Airline Highway and LA Highway 42. The strip center is adjacent to the heavily trafficked CC's Shopping Center, Burger King, CVS, and Essential Federal Credit Union, and is across from Commerce Centre. Suite B is approximately 1,200 SF. This space is ideal for retail and service tenants commerce looking to expand into Prairieville.

The property has easy access from Airline Highway with right-in/right-out access, as well as pylon signage with great visibility. Parking is available in front and rear of the shopping center. There has been an increase in visibility and traffic flow with the Prairieville Family Hospital directly across the street.

#### **PROPERTY HIGHLIGHTS**

- 1,200 SF inline space available
- Located along a heavily trafficked corridor that is near the intersection of Airline Highway and LA Highway 42
- Ideal for retailer or service provider looking to expand into Ascension Parish
- Pylon signage is available