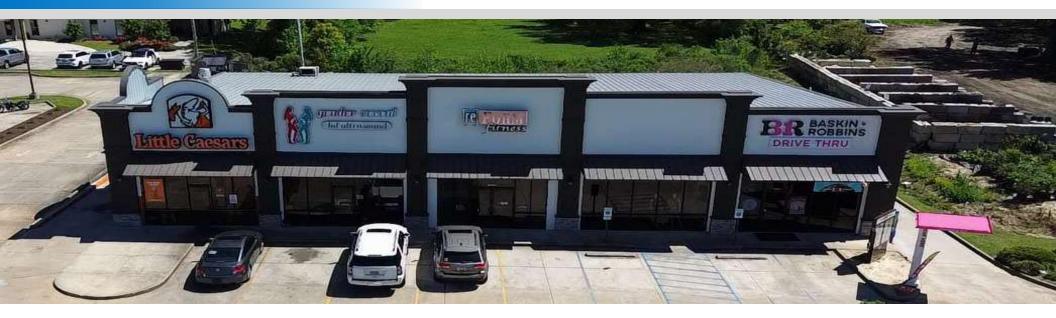

#### **PROPERTY DESCRIPTION**

Retail space for lease located near the intersection of Airline Highway and LA Highway 42. The strip center is adjacent to the heavily trafficked CC's Shopping Center, Burger King, CVS, and Essential Federal Credit Union, and is across from Commerce Centre. Suite B is approximately 1,200 SF. This space is ideal for retail and service tenants commerce looking to expand into Prairieville.

The property has easy access from Airline Highway with right-in/right-out access, as well as pylon signage with great visibility. Parking is available in front and rear of the shopping center. There has been an increase in visibility and traffic flow with the Prairieville Family Hospital directly across the street.

#### **PROPERTY HIGHLIGHTS**

- 1,200 SF inline space available
- Located along a heavily trafficked corridor that is near the intersection of Airline Highway and LA Highway 42
- Ideal for retailer or service provider looking to expand into Ascension Parish
- Pylon signage is available