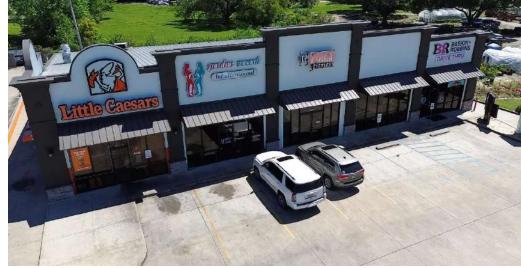

#### **PROPERTY DESCRIPTION**

Retail space for lease located near the intersection of Airline Highway and LA Highway 42. The strip center is adjacent to the heavily trafficked CC's Shopping Center, Burger King, CVS, and Essential Federal Credit Union, and is across from Commerce Centre. Suite B is approximately 1,200 SF. This space is ideal for retail and service tenants commerce looking to expand into Prairieville.

The property has easy access from Airline Highway with right-in/right-out access, as well as pylon signage with great visibility. Parking is available in front and rear of the shopping center. There has been an increase in visibility and traffic flow with the Prairieville Family Hospital directly across the street.

#### **PROPERTY HIGHLIGHTS**

- 1,200 SF inline space available
- Located along a heavily trafficked corridor that is near the intersection of Airline Highway and LA Highway 42
- Ideal for retailer or service provider looking to expand into Ascension Parish
- Pylon signage is available