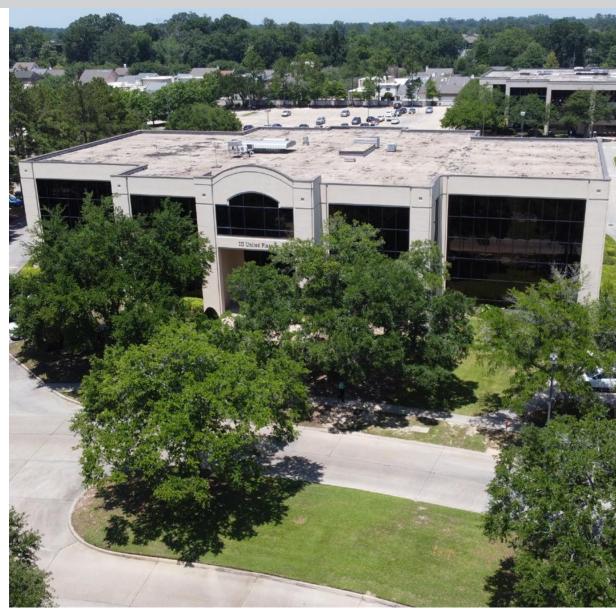

#### **PROPERTY OVERVIEW**

United Plaza Office Park, situated off Essen Lane, hosts Baton Rouge's foremost corporations along with a selection of top-tier small and medium-sized businesses. With its state-of-the-art telecommunications infrastructure, the park naturally attracts successful companies seeking a thriving environment.

Strategically positioned between I-10 and I-12, the park offers swift access for commuters from neighboring parishes. Nearby establishments and districts include The Baton Rouge Medical District, Our Lady of the Lake, Children's Hospital, Baton Rouge General, Turner Industries, Excel USA, Brown & Root, Hub International, CDI, Cadence Insurance, and numerous others.