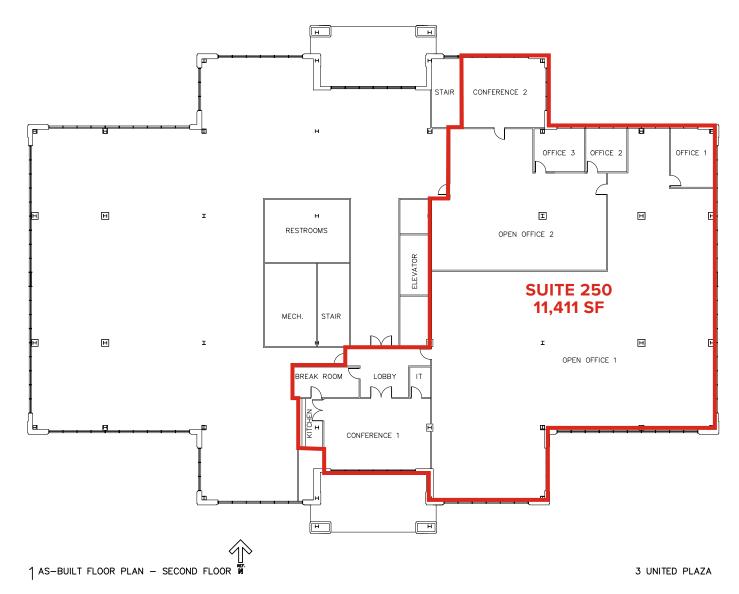

#### **AVAILABLE**

Suite 110 9.094 SF

• Suite 250 11,411 SF

Suite 300 2.578 SF

• Suite 379 934 SF