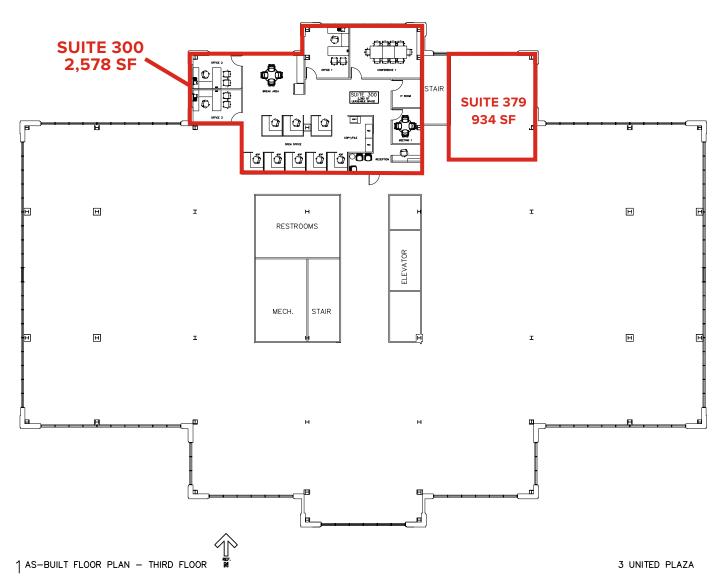

#### **AVAILABLE**

Suite 110 9.094 SF

• Suite 250 11,411 SF

Suite 300 2.578 SF

• Suite 379 934 SF

### W. FOSTER MURPHY

Office: 225-926-4481 Direct: 225-439-0223 fmurphy@stirlingprop.com

SUMMARY

AERIAL

**SUITE 110** 

SUITE 250

**SUITES 300 &379** 