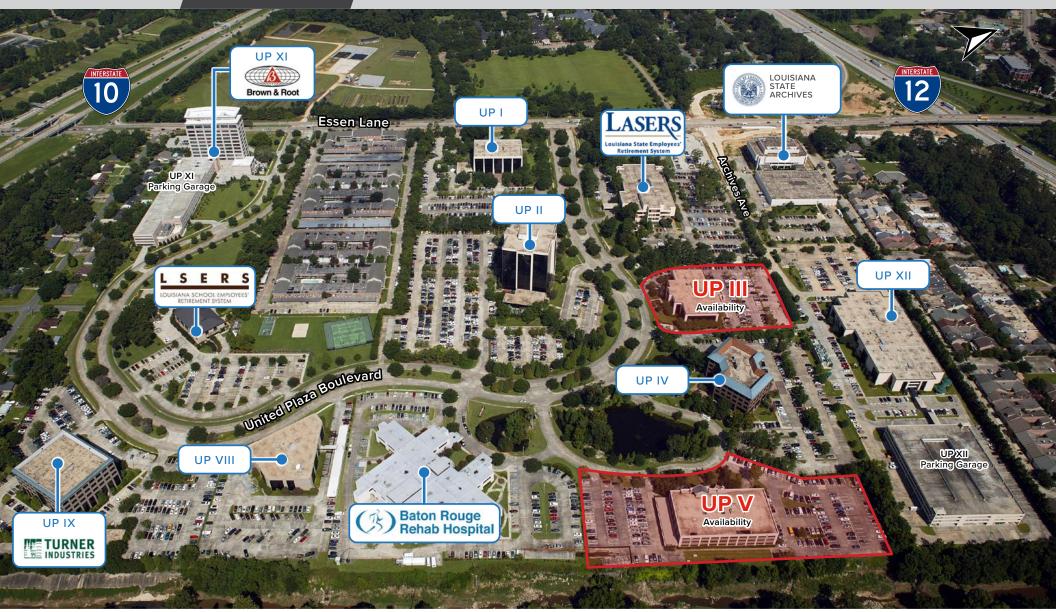

#### **PROPERTY OVERVIEW**

United Plaza Office Park, situated off Essen Lane, hosts Baton Rouge's foremost corporations along with a selection of top-tier small and medium-sized businesses. With its state-of-the-art telecommunications infrastructure, the park naturally attracts successful companies seeking a thriving environment.

Strategically positioned between I-10 and I-12, the park offers swift access for commuters from neighboring parishes. Nearby establishments and districts include The Baton Rouge Medical District, Our Lady of the Lake, Children's Hospital, Baton Rouge General, Turner Industries, Excel USA, Brown & Root, Hub International, CDI, Cadence Insurance, and numerous others.

#### **HIGHLIGHTS**

- Prominent Baton Rouge location with excellent identity
- United Plaza is home to some of the finest companies in both the region and the nation
- Excellent access to Interstate 10 and Interstate 12