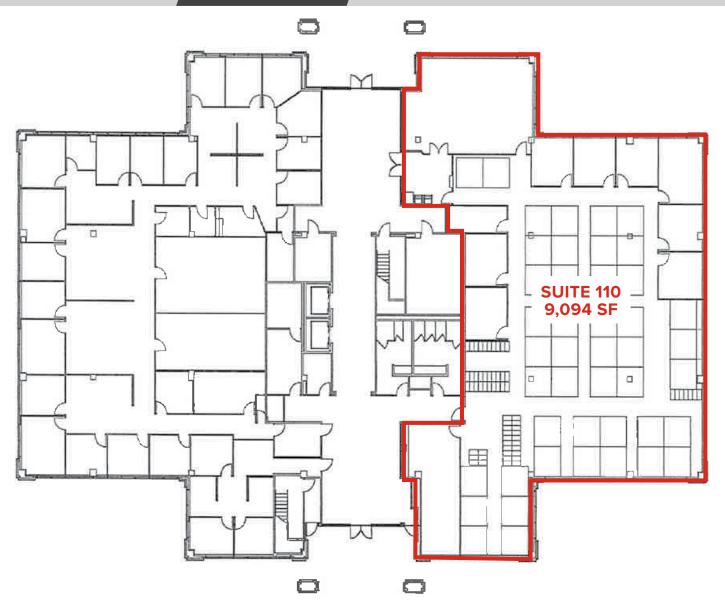

#### **AVAILABLE**

Suite 110 9.094 SF

• Suite 250 11,411 SF

Suite 300 2.578 SF

• Suite 379 934 SF