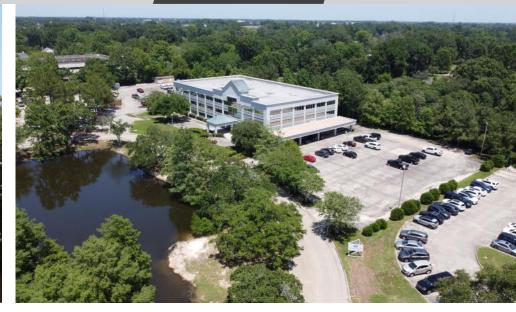

#### PROPERTY OVERVIEW

United Plaza Office Park, situated off Essen Lane, hosts Baton Rouge's foremost corporations along with a selection of top-tier small and medium-sized businesses. With its state-of-the-art telecommunications infrastructure, the park naturally attracts successful companies seeking a thriving environment.

Strategically positioned between I-10 and I-12, the park offers swift access for commuters from neighboring parishes. Nearby establishments and districts include The Baton Rouge Medical District, Our Lady of the Lake, Children's Hospital, Baton Rouge General, Turner Industries, Excel USA, Brown & Root, Hub International, CDI, Cadence Insurance, and numerous others.

### W. FOSTER MURPHY

Office: 225-926-4481 Direct: 225-439-0223 fmurphy@stirlingprop.com

8591 United Plaza Blvd, Baton Rouge, LA

**AERIAL** 

JUSTIN LANGLOIS, CCIM

Office: 225-926-4481 Direct: 225-329-0287

jlanglois@stirlingprop.com