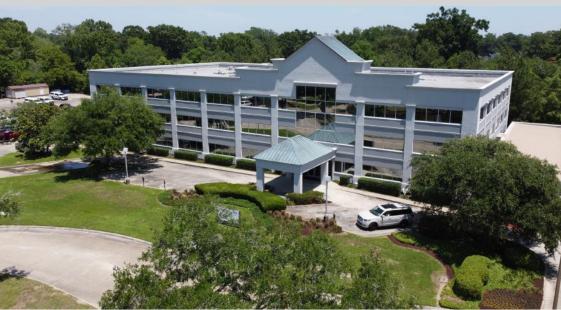

#### PROPERTY OVERVIEW

United Plaza Office Park, situated off Essen Lane, hosts Baton Rouge's foremost corporations along with a selection of top-tier small and medium-sized businesses. With its state-of-the-art telecommunications infrastructure, the park naturally attracts successful companies seeking a thriving environment.

Strategically positioned between I-10 and I-12, the park offers swift access for commuters from neighboring parishes. Nearby establishments and districts include The Baton Rouge Medical District, Our Lady of the Lake, Children's Hospital, Baton Rouge General, Turner Industries, Excel USA, Brown & Root, Hub International, CDI, Cadence Insurance, and numerous others.

#### **HIGHLIGHTS**

- Prominent Baton Rouge location with excellent identity
- United Plaza is home to some of the finest companies in both the region and the nation
- Excellent access to Interstate 10 and Interstate 12
- Covered and surfaced Parking
- Generator access