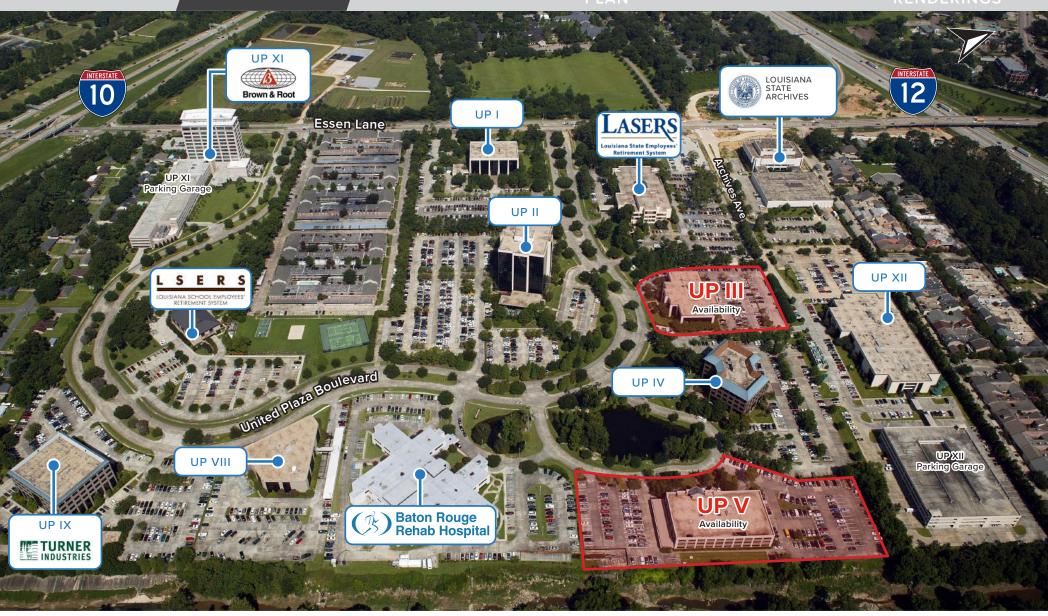

### W. FOSTER MURPHY

Office: 225-926-4481 Direct: 225-439-0223 fmurphy@stirlingprop.com

8591 United Plaza Blvd, Baton Rouge, LA

**AERIAL** 

JUSTIN LANGLOIS, CCIM

Office: 225-926-4481 Direct: 225-329-0287

jlanglois@stirlingprop.com

Strategically positioned between I-10 and I-12, the park offers swift access for commuters from neighboring parishes. Nearby establishments and districts include The Baton Rouge Medical District, Our Lady of the Lake, Children's Hospital, Baton Rouge General, Turner Industries, Excel USA, Brown & Root, Hub International, CDI, Cadence Insurance, and numerous others.