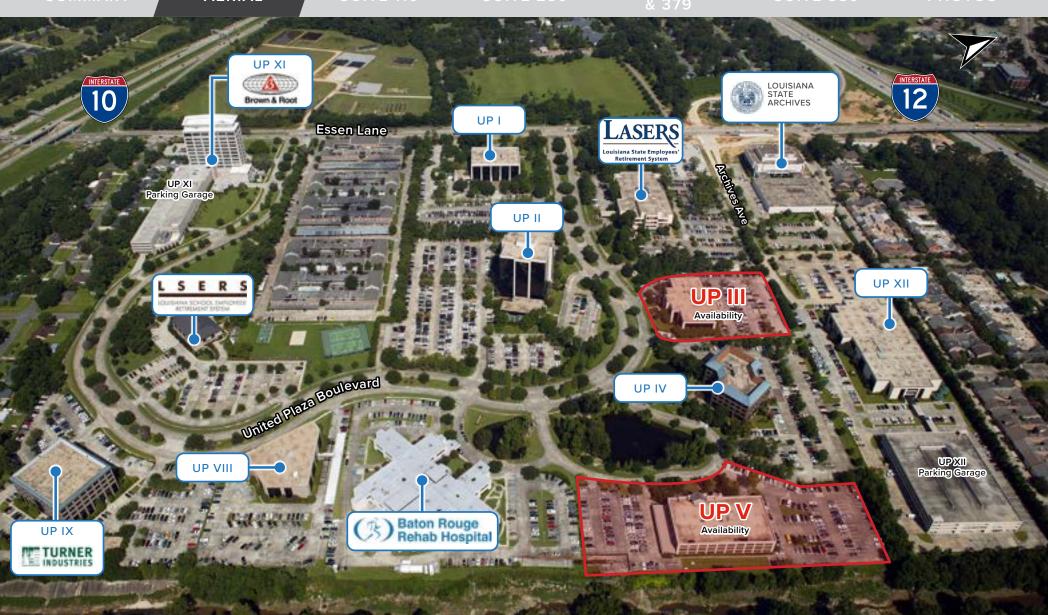

#### **PROPERTY OVERVIEW**

United Plaza Office Park, situated off Essen Lane, hosts Baton Rouge's foremost corporations along with a selection of top-tier small and medium-sized businesses. With its state-of-the-art telecommunications infrastructure, the park naturally attracts successful companies seeking a thriving environment.

Strategically positioned between I-10 and I-12, the park offers swift access for commuters from neighboring parishes. Nearby establishments and districts include The Baton Rouge Medical District, Our Lady of the Lake, Children's Hospital, Baton Rouge General, Turner Industries, Excel USA, Brown & Root, Hub International, CDI, Cadence Insurance, and numerous others.

## **UNITED III**

8545 United Plaza Blvd, Baton Rouge, LA

**AERIAL** 

W. FOSTER MURPHY

Office: 225-926-4481 Direct: 225-439-0223 fmurphy@stirlingprop.com

SUMMARY

AERIAL

**SUITE 110** 