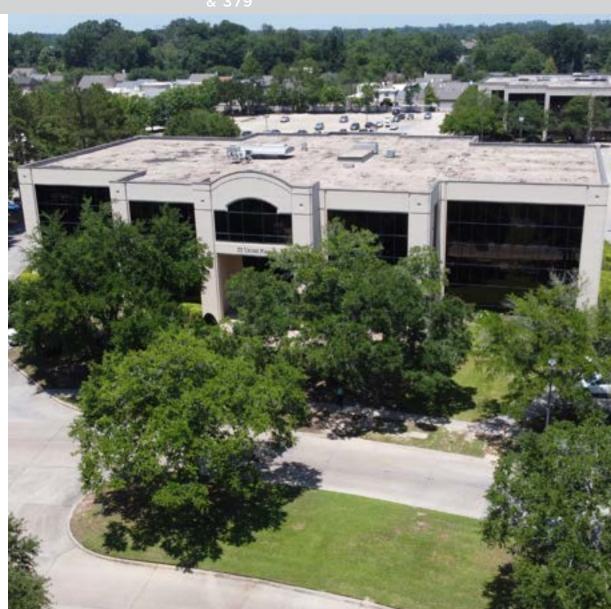

## **UNITED III**

8545 United Plaza Blvd, Baton Rouge, LA

**AERIAL** 

W. FOSTER MURPHY

Office: 225-926-4481 Direct: 225-439-0223 fmurphy@stirlingprop.com

SUMMARY

AERIAL

**SUITE 110** 

#### **PROPERTY OVERVIEW**

United Plaza Office Park, situated off Essen Lane, hosts Baton Rouge's foremost corporations along with a selection of top-tier small and medium-sized businesses. With its state-of-the-art telecommunications infrastructure, the park naturally attracts successful companies seeking a thriving environment.

Strategically positioned between I-10 and I-12, the park offers swift access for commuters from neighboring parishes. Nearby establishments and districts include The Baton Rouge Medical District, Our Lady of the Lake, Children's Hospital, Baton Rouge General, Turner Industries, Excel USA, Brown & Root, Hub International, CDI, Cadence Insurance, and numerous others.