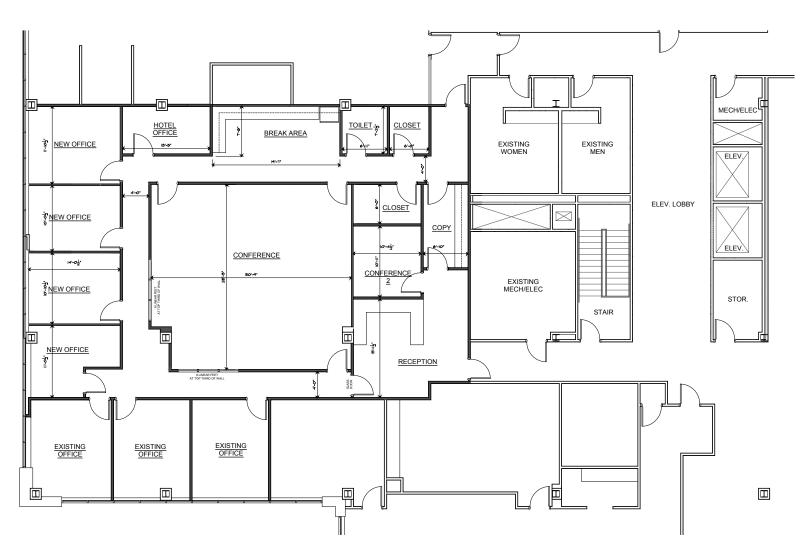

## **UNITED III**

8545 United Plaza Blvd, Baton Rouge, LA

**AERIAL** 

W. FOSTER MURPHY

Office: 225-926-4481 Direct: 225-439-0223 fmurphy@stirlingprop.com

SUMMARY

AERIAL

**SUITE 110** 

SUITE 250

SUITES 300 & 379

SUITE 380

W. FOSTER MURPHY

Office: 225-926-4481 Direct: 225-439-0223 fmurphy@stirlingprop.com

SUMMARY

ΔFRIΔI

SUITE 110

SUITE 250

SUITES 300 & 379

SUITE 380

W. FOSTER MURPHY

Office: 225-926-4481 Direct: 225-439-0223 fmurphy@stirlingprop.com

SUMMARY

AERIAL

SUITE 110