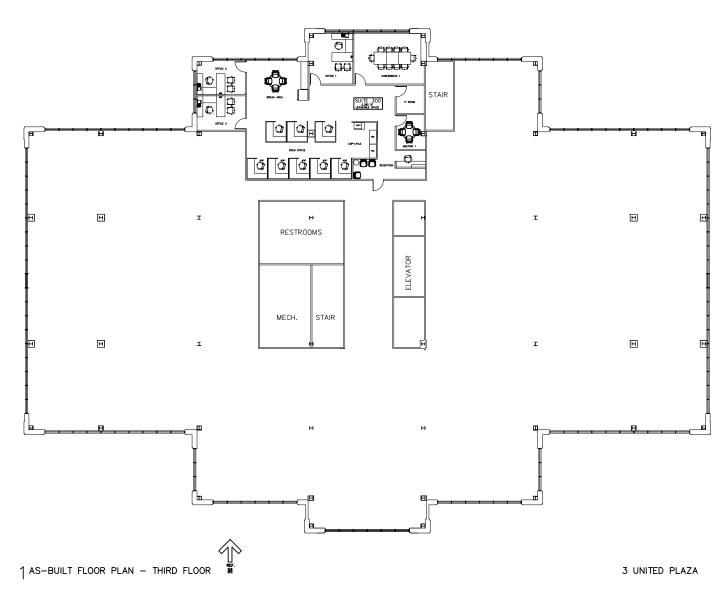

## **UNITED III**

8545 United Plaza Blvd, Baton Rouge, LA

**AERIAL** 

W. FOSTER MURPHY

Office: 225-926-4481 Direct: 225-439-0223 fmurphy@stirlingprop.com

SUMMARY

AERIAL

**SUITE 110** 

SUITE 250

SUITES 300 & 379

SUITE 380

W. FOSTER MURPHY

Office: 225-926-4481 Direct: 225-439-0223 fmurphy@stirlingprop.com

SUMMARY

ΔFRIΔI

SUITE 110

SUITE 250

SUITES 300 & 379

SUITE 380

W. FOSTER MURPHY

Office: 225-926-4481 Direct: 225-439-0223 fmurphy@stirlingprop.com

SUMMARY

AERIAL

SUITE 110