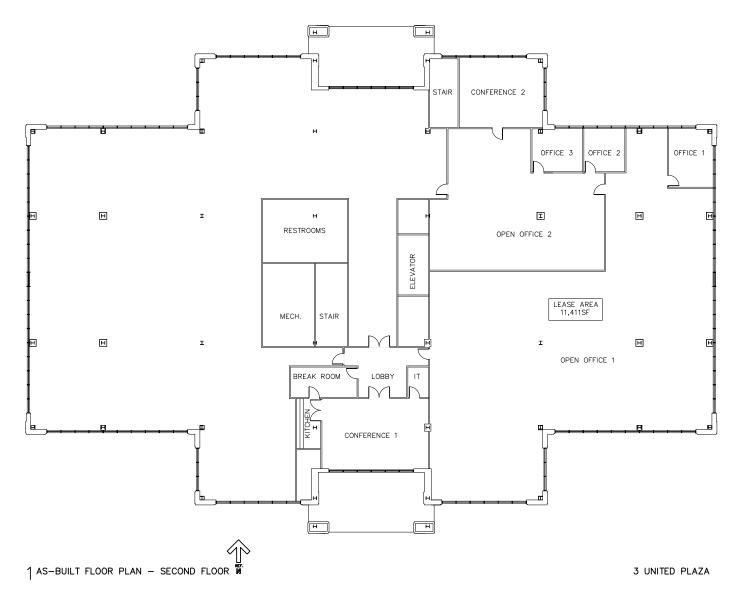

#### **AVAILABLE**

 Suite 110 9.094 SF

 Suite 250 11,411 SF

 Suite 300 2.578 SF

 Suite 379 934 SF

 Suite 380 4.301 SF

SUITE 250

SUITES 300 & 379

SUITE 380

W. FOSTER MURPHY

Office: 225-926-4481 Direct: 225-439-0223 fmurphy@stirlingprop.com

SUMMARY

AERIAL

SUITE 110

SUITE 250

SUITES 300 & 379

**SUITE 380** 

PHOTOS

Scale: 1/4"=1'-0"