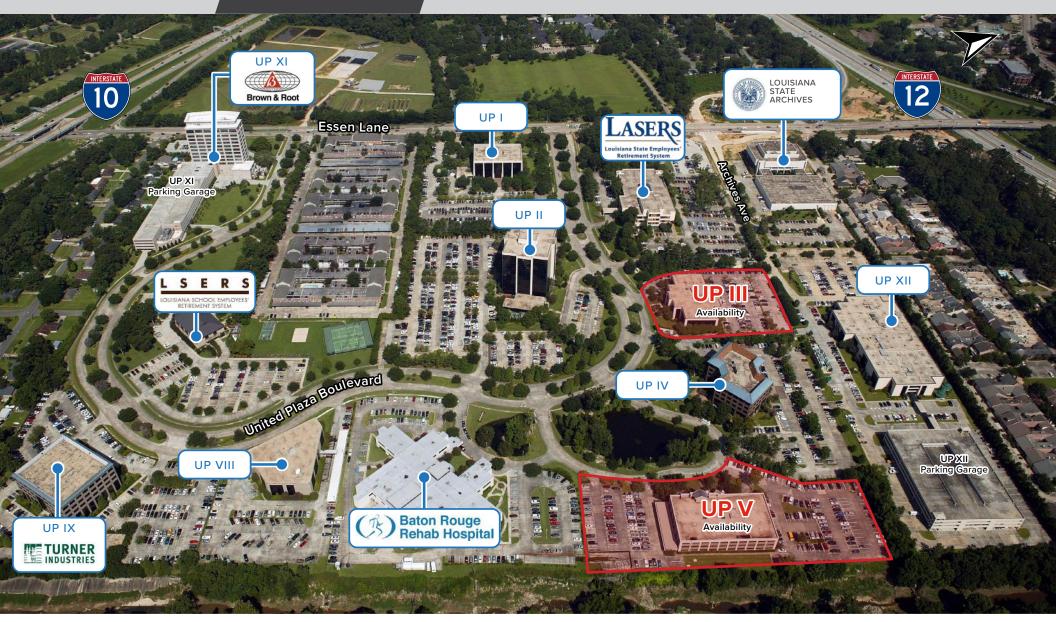

#### PROPERTY OVERVIEW

United Plaza Office Park, situated off Essen Lane, hosts Baton Rouge's foremost corporations along with a selection of top-tier small and medium-sized businesses. With its state-of-the-art telecommunications infrastructure, the park naturally attracts successful companies seeking a thriving environment.

Strategically positioned between I-10 and I-12, the park offers swift access for commuters from neighboring parishes. Nearby establishments and districts include The Baton Rouge Medical District, Our Lady of the Lake, Children's Hospital, Baton Rouge General, Turner Industries, Excel USA, Brown & Root, Hub International, CDI, Cadence Insurance, and numerous others.

### **UNITED V**

8545 United Plaza Blvd, Baton Rouge, LA

SUMMARY AERIAL FIRST FLOOR PLAN SECOND FLOOR PLAN PHOTOS

W. FOSTER MURPHY

Office: 225-926-4481 Direct: 225-439-0223 fmurphy@stirlingprop.com

FIRST FLOOR PLAN