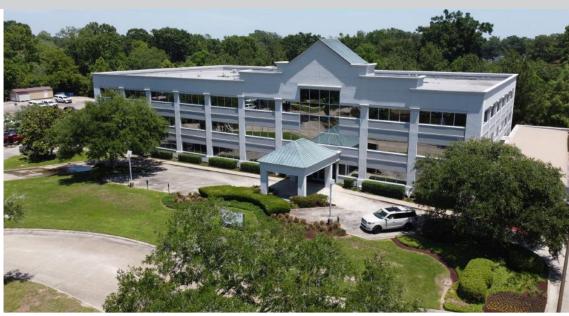

### UNITED V

8545 United Plaza Blvd, Baton Rouge, LA

**SUMMARY** 

#### PROPERTY OVERVIEW

United Plaza Office Park, situated off Essen Lane, hosts Baton Rouge's foremost corporations along with a selection of top-tier small and medium-sized businesses. With its state-of-the-art telecommunications infrastructure, the park naturally attracts successful companies seeking a thriving environment.

Strategically positioned between I-10 and I-12, the park offers swift access for commuters from neighboring parishes. Nearby establishments and districts include The Baton Rouge Medical District, Our Lady of the Lake, Children's Hospital, Baton Rouge General, Turner Industries, Excel USA, Brown & Root, Hub International, CDI, Cadence Insurance, and numerous others.