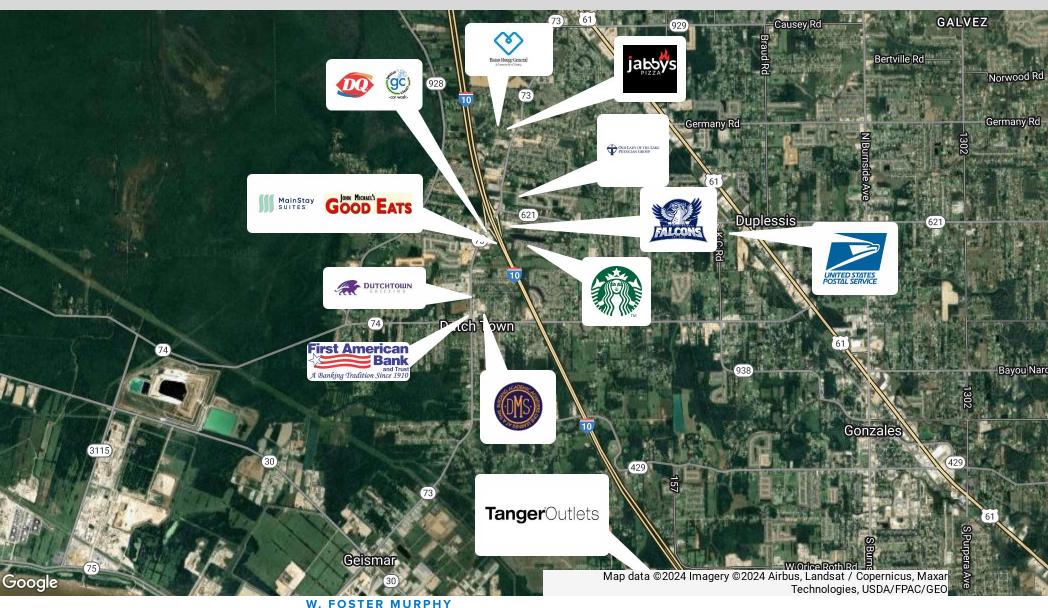

The professional office park is adjacent to several reputable educational and medical institutions such as Bluff Elementary School, Baton Rouge General of Ascension, and Our Lady of the Lake Medical. This makes it an ideal location for medical professionals or educators who require proximity to these institutions.