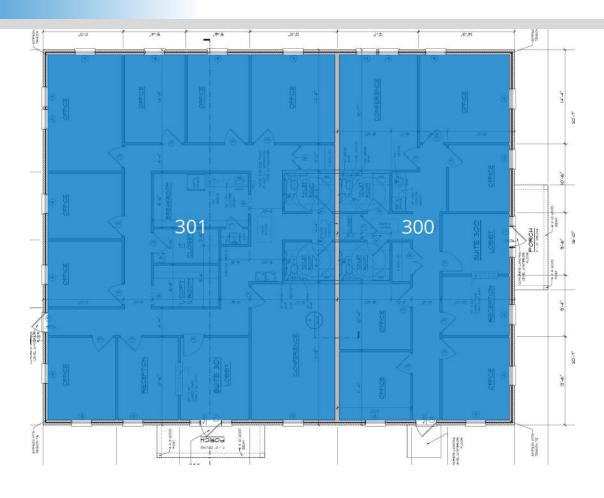

#### **AVAILABLE SPACES**

| SUIT    | E TENAN      | IT SIZE          | RATE            | CONDO FEE    |  |
|---------|--------------|------------------|-----------------|--------------|--|
| Suite 3 | OO Available | 1,504 - 4,000 SF | \$22.00 SF/yr   | \$1.00 SF/yr |  |
| Suite 3 | O1 Available | 2,496 - 4,000 S  | F \$22.00 SF/yr | \$1.00 SF/yr |  |