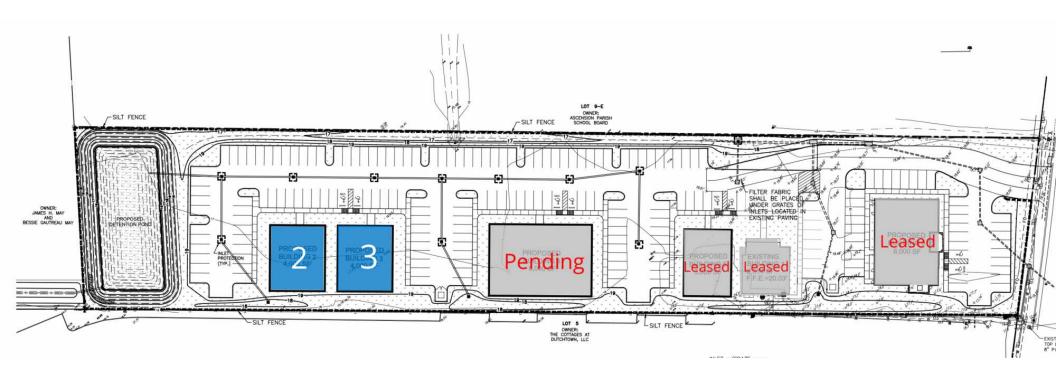

| AVAILABLE  | LEASE RATE    | SPACE SIZE       |
|------------|---------------|------------------|
| Building 2 | \$22.00 SF/yr | 1,200 - 4,000 SF |
| Building 3 | \$22.00 SF/yr | 1,504 - 4,000 SF |

W. FOSTER MURPHY