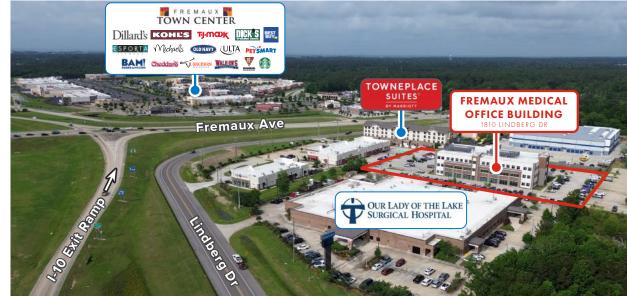

#### STRATEGIC LOCATION

Located just off Interstate 10 and Fremaux Avenue, this medical office building is adjacent to the bustling Fremaux Town Center—a 350-acre regional mixed-use development featuring over 640,000 SF of retail and dining options, including anchors Dillard's, DICK's Sporting Goods, T.J.Maxx, Kohl's, Best Buy and several restaurants. The area is experiencing significant growth, with ongoing developments including luxury residential apartments, hotels, as well as an Amazon Fulfillment Center.