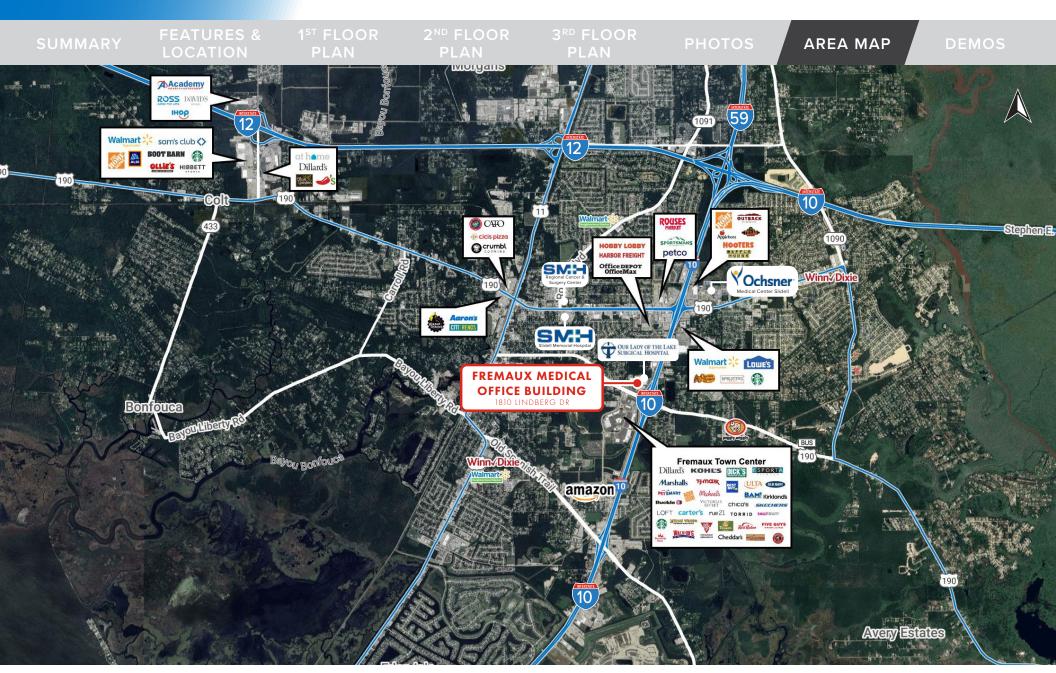

#### STRATEGIC LOCATION

Located just off Interstate 10 and Fremaux Avenue, this medical office building is adjacent to the bustling Fremaux Town Center—a 350-acre regional mixed-use development featuring over 640,000 SF of retail and dining options, including anchors Dillard's, DICK's Sporting Goods, T.J.Maxx, Kohl's, Best Buy and several restaurants. The area is experiencing significant growth, with ongoing developments including luxury residential apartments, hotels, as well as an Amazon Fulfillment Center.