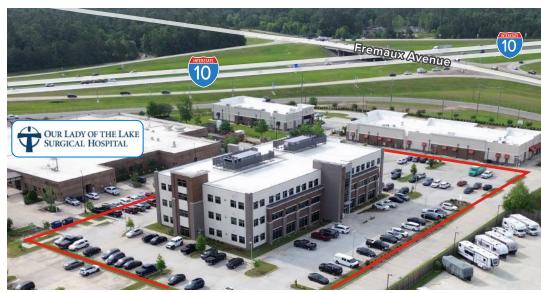

#### STRATEGIC LOCATION

Located just off Interstate 10 and Fremaux Avenue, this medical office building is adjacent to the bustling Fremaux Town Center—a 350-acre regional mixed-use development featuring over 640,000 SF of retail and dining options, including anchors Dillard's, DICK's Sporting Goods, T.J.Maxx, Kohl's, Best Buy and several restaurants. The area is experiencing significant growth, with ongoing developments including luxury residential apartments, hotels, as well as an Amazon Fulfillment Center.