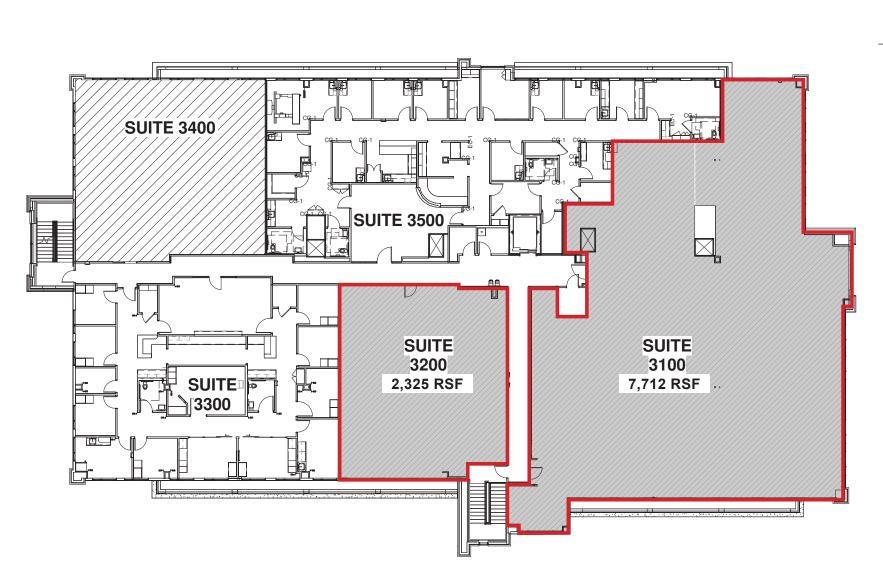

PLOTKIN** 

Office: 504-523-4481 Direct: 504-620-8120

cplotkin@stirlingprop.com

JUSTIN LANGLOIS, CCIM

Office: 225-926-4481 Direct: 225-329-0287 jlanglois@stirlingprop.com FREMAUX MEDICAL
OFFICE BUILDING

1810 Lindberg Drive, Slidell, LA

SUMMARY

FEATURES & LOCATION

1<sup>ST</sup> FLOOF PLAN 2<sup>ND</sup> FLOOR PLAN

BRD FLOOR PLAN

PHOTOS

AREA MAP

**DEMOS** 

2<sup>ND</sup> FLOOR

**FULLY LEASED** 





**CARLY PLOTKIN** 

Office: 504-523-4481 Direct: 504-620-8120

cplotkin@stirlingprop.com

JUSTIN LANGLOIS, CCIM

Office: 225-926-4481 Direct: 225-329-0287

jlanglois@stirlingprop.com

FREMAUX MEDICAL
OFFICE BUILDING

1810 Lindberg Drive, Slidell, LA

SUMMARY

FEATURES & LOCATION

1<sup>ST</sup> FLOOF PLAN 2<sup>ND</sup> FLOOF PLAN 3<sup>RD</sup> FLOOR PLAN

PHOTOS

AREA MAP

DEMOS



## 3<sup>RD</sup> FLOOR

# AVAILABLE SHELL SPACES

• Suite 3100: 7,712 RSF

· Suite 3200: 2,325 RSF

#### CARLY PLOTKIN

Office: 504-523-4481 Direct: 504-620-8120

cplotkin@stirlingprop.com

### JUSTIN LANGLOIS, CCIM

Office: 225-926-4481 Direct: 225-329-0287

jlanglois@stirlingprop.com

## FREMAUX MEDICAL OFFICE BUILDING

1810 Lindberg Drive, Slidell, LA

**PHOTOS** 















### **CARLY PLOTKIN**

Office: 504-523-4481 Direct: 504-620-8120

cplotkin@stirlingprop.com

## JUSTIN LANGLOIS, CCIM Office: 225-926-4481

Direct: 225-329-0287 jlanglois@stirlingprop.com

## FREMAUX MEDICAL OFFICE BUILDING

1810 Lindberg Drive, Slidell, LA





### **CARLY PLOTKIN**

Office: 504-523-4481 Direct: 504-620-8120

cplotkin@stirlingprop.com

### JUSTIN LANGLOIS, CCIM

Office: 225-926-4481 Direct: