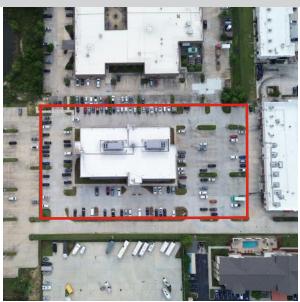

## FREMAUX MEDICAL OFFICE BUILDING

1810 Lindberg Drive, Slidell, LA

**SUMMARY** 

#### STRATEGIC LOCATION

Located just off Interstate 10 and Fremaux Avenue, this medical office building is adjacent to the bustling Fremaux Town Center—a 350-acre regional mixed-use development featuring over 640,000 SF of retail and dining options, including anchors Dillard's, DICK's Sporting Goods, T.J.Maxx, Kohl's, Best Buy and several restaurants. The area is experiencing significant growth, with ongoing developments including luxury residential apartments, hotels, as well as an Amazon Fulfillment Center.