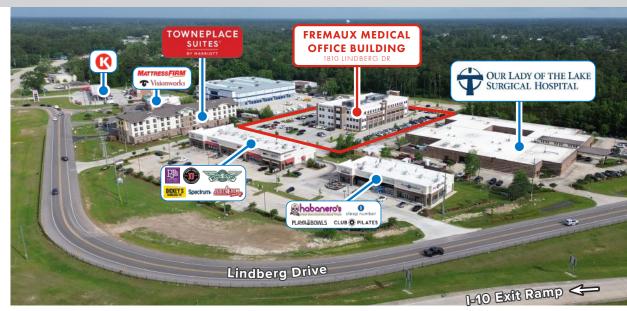

#### STRATEGIC LOCATION

Located just off Interstate 10 and Fremaux Avenue, this medical office building is adjacent to the bustling Fremaux Town Center—a 350-acre regional mixed-use development featuring over 640,000 SF of retail and dining options, including anchors Dillard's, DICK's Sporting Goods, T.J.Maxx, Kohl's, Best Buy and several restaurants. The area is experiencing significant growth, with ongoing developments including luxury residential apartments, hotels, as well as an Amazon Fulfillment Center.