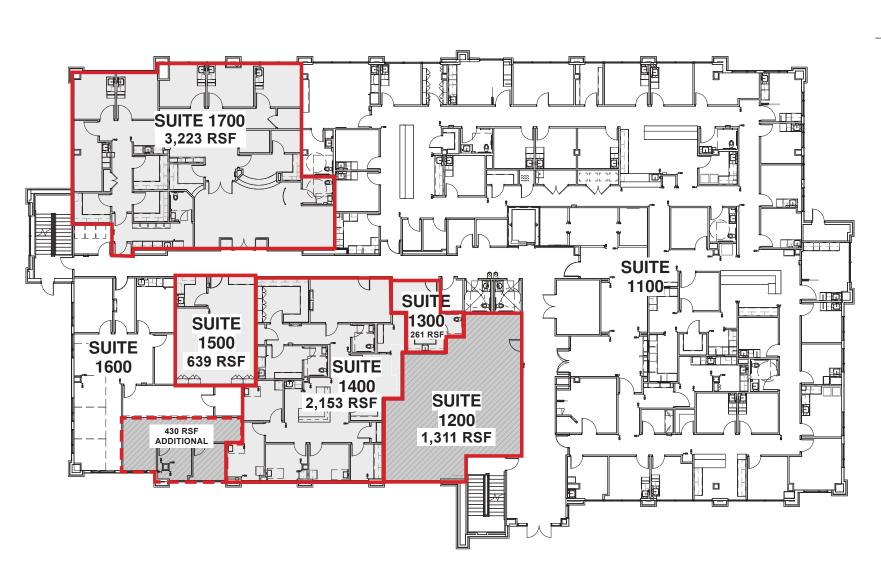

## **AVAILABLE TURN-KEY SPACES**

· Suite 1300: 261 RSF

Suite 1400: 2.153 RSF

· Suite 1500: 639 RSF

· Suite 1700: 3,223 RSF

### **AVAILABLE** SHELL SPACES

· Suite 1200: 1.311 RSF

· Suite 3100: 7.712 RSF

· Suite 3200: 2.325 RSF

**CARLY PLOTKIN** 

Office: 504-523-4481 Direct: 504-620-8120

cplotkin@stirlingprop.com

# AVAILABLE SHELL SPACES

• Suite 1200: 1,311 RSF

### AVAILABLE TURN-KEY SPACES

- · Suite 1300: 261 RSF
- · Suite 1400: 2,153 RSF
- · Suite 1500: 639 RSF
- · Suite 1700: 3.223 RSF

**CARLY PLOTKIN** 

Office: 504-523-4481 Direct: 504-620-8120

cplotkin@stirlingprop.com