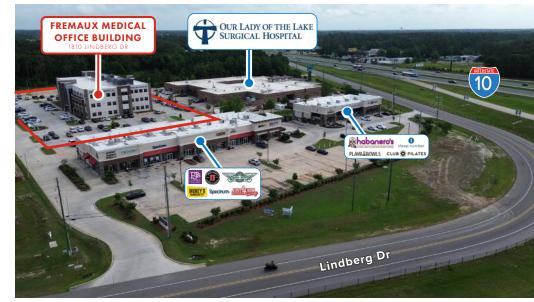

#### STRATEGIC LOCATION

Located just off Interstate 10 and Fremaux Avenue, this medical office building is adjacent to the bustling Fremaux Town Center—a 350-acre regional mixed-use development featuring over 640,000 SF of retail and dining options, including anchors Dillard's, DICK's Sporting Goods, T.J.Maxx, Kohl's, Best Buy and several restaurants. The area is experiencing significant growth, with ongoing developments including luxury residential apartments, hotels, as well as an Amazon Fulfillment Center.